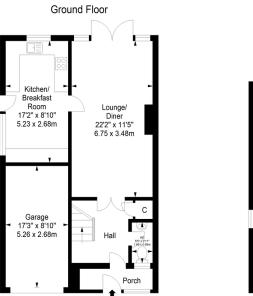

## 23 Adur Avenue, Worthing, BN13 3LE

Offers In Excess Of £425,000 W Welch Estate Agents are delighted to offer for sale a three / four bedroom detached family home forming part of the Fleet wing

Bedroom 3 12'1" x 7'11" 3.69 x 2.42m 3.69 x 3.50m C C C Bath 7'9" x 59" 2.37 x 1.75m Bedroom 4/ Study 11'3" x 6'5" 3.42 x 1.95m

First Floor

Approximate gross internal floor area 120.3 sq m/ 1294.9 sq ft
Whilst every care has been taken to ensure accuracy, dimensions are approximate and for illustrative purposes only.

All rights reserved.