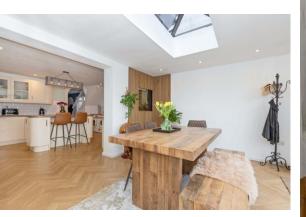

#### KITCHEN/BREAKFAST ROOM

A range of matching wall and base units high gloss finish centre island with storage under space for an American double fridge freezer and space for appliances opening on to

#### **EXTENSION**

Very well presented extension currently used as a dining room, concertina double glazed doors opening on to the garden