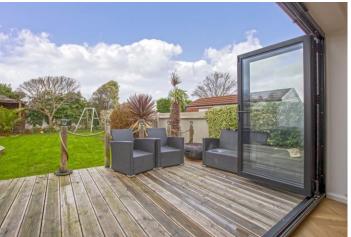

#### **EXTENSION**

Very well presented extension currently used as a dining room, concertina double glazed doors opening on to the garden

### GARDEN

The garden has been very tastefully landscaped with the decking area leading to hot tub and bar, laid lawn with herbaceous borders mood down lighters throughout, side access

Total area: approx. 95.3 sq. metres (1025.6 sq. feet)