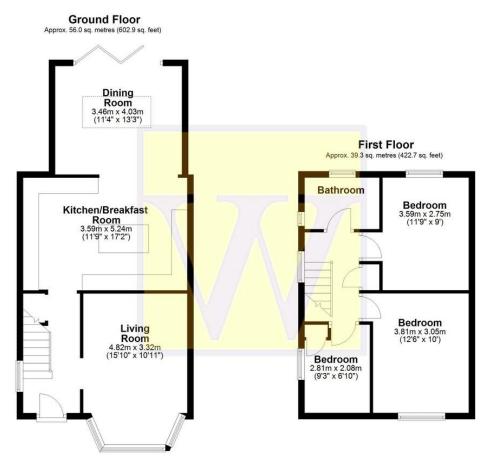

#### KITCHEN/BREAKFAST ROOM

A range of matching wall and base units high gloss finish centre island with storage under space for an American double fridge freezer and space for appliances opening on to

#### **EXTENSION**

Very well presented extension currently used as a dining room, concertina double glazed doors opening on to the garden

### **BATHROOM**

Four piece suite comprising of panel bath, sink, WC and corner shower unit

#### BEDROOM ONE

Double glazed casement windows to front aspect

### **BEDROOM TWO**

Double glazed casement windows to rear aspect

### **BEDROOOM THREE**

Double glazed casement windows to side aspect

### GARDEN

The garden has been very tastefully landscaped with the decking area leading to hot tub and bar, laid lawn with herbaceous borders mood down lighters throughout, side access

Total area: approx. 95.3 sq. metres (1025.6 sq. feet)