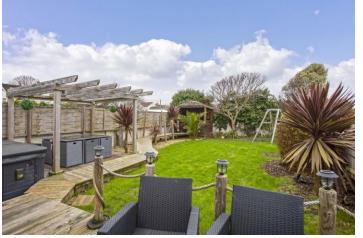

### GARDEN

The garden has been very tastefully landscaped with the decking area leading to hot tub and bar, laid lawn with herbaceous borders mood down lighters throughout, side access

Total area: approx. 95.3 sq. metres (1025.6 sq. feet)