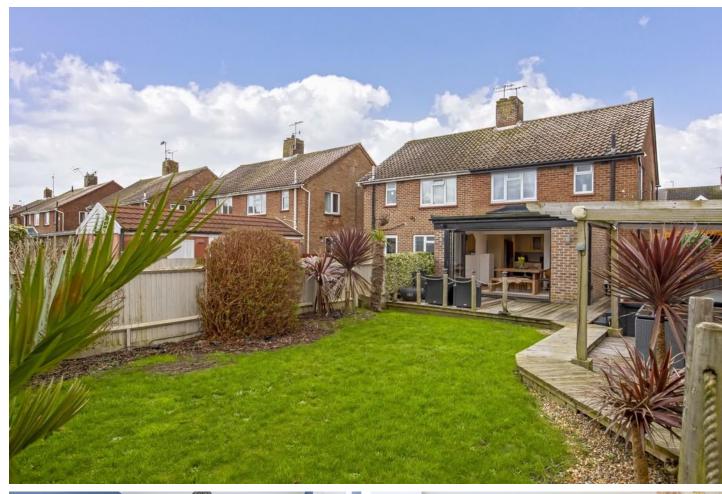

### GARDEN

The garden has been very tastefully landscaped with the decking area leading to hot tub and bar, laid lawn with herbaceous borders mood down lighters throughout, side access

Total area: approx. 95.3 sq. metres (1025.6 sq. feet)

#### **EXTENSION**

Very well presented extension currently used as a dining room, concertina double glazed doors opening on to the garden