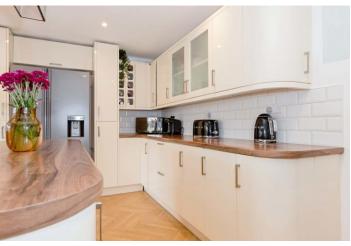

#### KITCHEN/BREAKFAST ROOM

A range of matching wall and base units high gloss finish centre island with storage under space for an American double fridge freezer and space for appliances opening on to