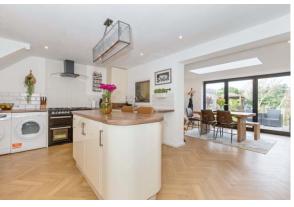

#### KITCHEN/BREAKFAST ROOM

A range of matching wall and base units high gloss finish centre island with storage under space for an American double fridge freezer and space for appliances opening on to