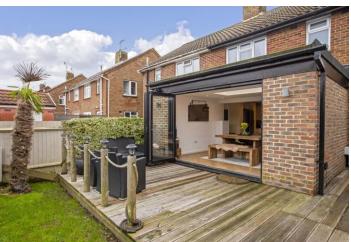

#### **EXTENSION**

Very well presented extension currently used as a dining room, concertina double glazed doors opening on to the garden

### GARDEN

The garden has been very tastefully landscaped with the decking area leading to hot tub and bar, laid lawn with herbaceous borders mood down lighters throughout, side access

Total area: approx. 95.3 sq. metres (1025.6 sq. feet)