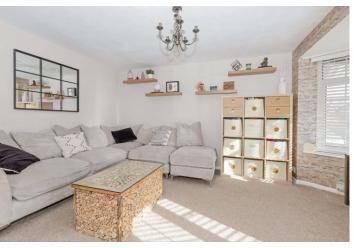

parking for two cars, side access with the double gates and a beautifully presented landscape rear garden.

## Please call as soon avoid disappointment 01903 898000

#### **FRONT GARDEN**

Block brick driveway, access through double gates, raised decorative bedding and shrubs, access to storm porch

#### **ENTRANCE HALL**

Access to Lounge, Access to Kitchen, Stairs rising to first floor

#### LOUNGE

Bay fronted double glazed windows to front aspect

#### KITCHEN/BREAKFAST ROOM

A range of matching wall and base units high gloss finish centre island with storage under space for an American double fridge freezer and space for appliances opening on to

#### **EXTENSION**

Very well presented extension currently used as a dining room, concertina double glazed doors opening on to the garden













### **BATHROOM**

Four piece suite comprising of panel bath, sink, WC and corner shower unit

#### BEDROOM ONE

Double glazed casement windows to front aspect

### **BEDROOM TWO**

Double glazed casement windows to rear aspect

### **BEDROOOM THREE**

Double glazed casement windows to side aspect

### GARDEN

The garden has been very tastefully landscaped with the decking area leading to hot tub and bar, laid lawn with herbaceous borders mood down lighters throughout, side access









Total area: approx. 95.3 sq. metres (1025.6 sq. feet)

%epcGraph\_c\_1\_334%