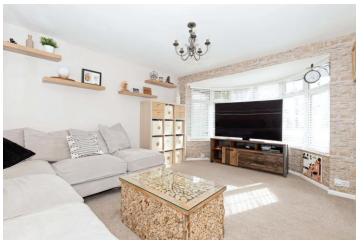

rking for two cars, side access with the double gates and a beautifully presented landscape rear garden.

## Please call as soon avoid disappointment 01903 898000

#### **FRONT GARDEN**

Block brick driveway, access through double gates, raised decorative bedding and shrubs, access to storm porch

#### **ENTRANCE HALL**

Access to Lounge, Access to Kitchen, Stairs rising to first floor

#### LOUNGE

Bay fronted double glazed windows to front aspect

#### KITCHEN/BREAKFAST ROOM

A range of matching wall and base units high gloss finish centre island with storage under space for an American double fridge freezer and space for appliances opening on to

#### **EXTENSION**

Very well presented extension currently used as a dining room, concertina double glazed doors opening on to the garden













### **BATHROOM**

Four piece suite comprising of panel bath, sink, WC and corner shower unit

#### BEDROOM ONE

Double glazed casement windows to front aspect

### **BEDROOM TWO**

Double glazed casement windows to rear aspect

### **BEDROOOM THREE**

Double glazed casement windows to side aspect

### GARDEN

The garden has been very tastefully landscaped with the decking area leading to hot tub and bar, laid lawn with herbaceous borders mood down lighters throughout, side access









Total area: approx. 95.3 sq. metres (1025.6 sq. feet)

%epcGraph\_c\_1\_334%