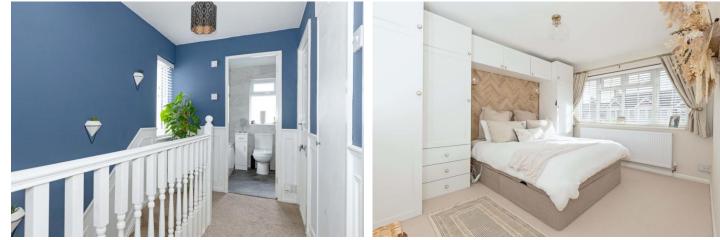

### **BATHROOM**

Four piece suite comprising of panel bath, sink, WC and corner shower unit

#### BEDROOM ONE

Double glazed casement windows to front aspect

### **BEDROOM TWO**

Double glazed casement windows to rear aspect

### **BEDROOOM THREE**

Double glazed casement windows to side aspect