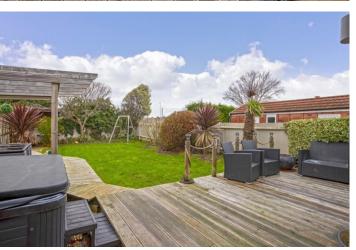

### GARDEN

The garden has been very tastefully landscaped with the decking area leading to hot tub and bar, laid lawn with herbaceous borders mood down lighters throughout, side access

Total area: approx. 95.3 sq. metres (1025.6 sq. feet)