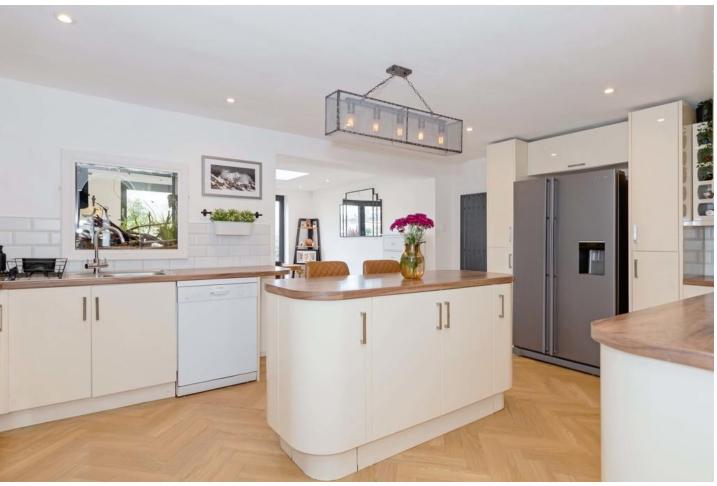

#### KITCHEN/BREAKFAST ROOM

A range of matching wall and base units high gloss finish centre island with storage under space for an American double fridge freezer and space for appliances opening on to