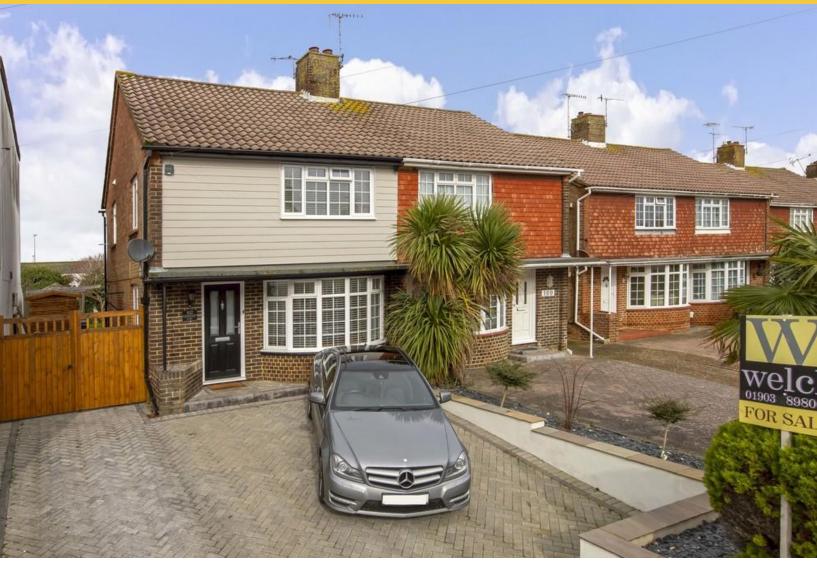

- THREE BEDROOM HOUSE
- SEMI DETACHED
- OSP FOR SEVERAL CARS
- EXTENDED TO THE REAR

# 102 Northcourt Road, Worthing, BN14 7DU

#### **FRONT GARDEN**

Block brick driveway, access through double gates, raised decorative bedding and shrubs, access to storm porch