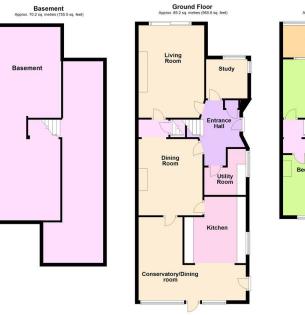

%epcGraph\_c\_1\_334%

Total area: approx. 220.5 sq. metres (2373.6 sq. feet)

3 Marston Road, Worthing, West Sussex, BN14 8BD

Pj

www.w-welchestateagents.co.uk 01903 898000 sales@w-welchestateagents.co.uk Agents Note: Whilst every care has been taken to prepare these particulars, they are for guidance purposes only. All measurements are approximate are for general guidance purposes only and whilst every care has been taken to ensure their accuracy, they should not be relied upon and potential buyers/tenants are advised to recheck the measurements