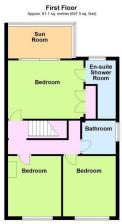

%epcGraph\_c\_1\_334%

Total area: approx. 220.5 sq. metres (2373.6 sq. feet)

3 Marston Road, Worthing, West Sussex, BN14 8BD

Pj

www.w-welchestateagents.co.uk 01903 898000 sales@w-welchestateagents.co.uk Agents Note: Whilst every care has been taken to prepare these particulars, they are for guidance purposes only. All measurements are approximate are for general guidance purposes only and whilst every care has been taken to ensure their accuracy, they should not be relied upon and potential buyers/tenants are advised to recheck the measurements