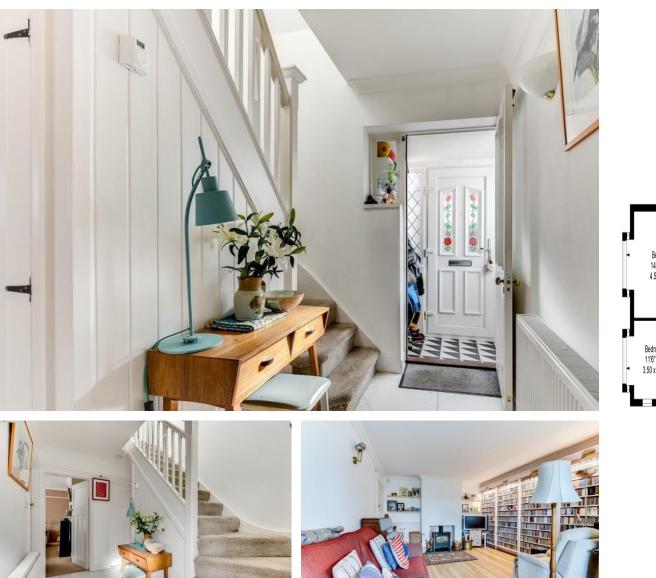

This residence offers generous living space, with four well-appointed bedrooms, providing ample room for a growing family or accommodating guests. A purpose built Garden Room is nestled in the large Garden, providing the perfect setting for outdoor entertaining, with a patio for al fresco dining and lush green surroundings. Inside, the house boasts a comfortable and versatile floor plan, large living area, a well-equipped kitchen, multiple bathrooms, and ample storage

Approximate gross internal floor area 184.2 sq m/ 1982.8 sq ft Whitst every care has been taken to ensure accuracy, dimensions are approximate and for illustrative purposes only. All rights reserved. Bedroom 1 13'4" x 10'9"