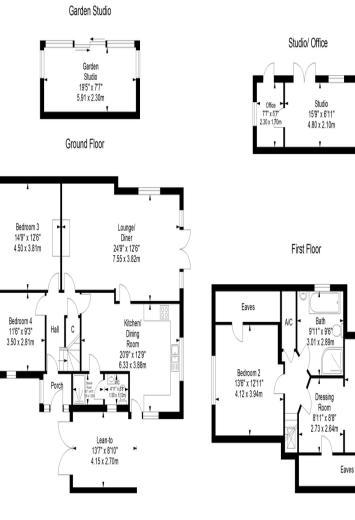

This residence offers generous living space, with four well-appointed bedrooms, providing ample room for a growing family or accommodating guests. A purpose built Garden Room is nestled in the large Garden, providing the perfect setting for outdoor entertaining, with a patio for al fresco dining and lush green surroundings. Inside, the house boasts a comfortable and versatile floor plan, large living area, a well-equipped kitchen, multiple bathrooms, and ample storage

Approximate gross internal floor area 184.2 sq m/ 1982.8 sq ft Whitst every care has been taken to ensure accuracy, dimensions are approximate and for illustrative purposes only. All rights reserved. Bedroom 1 13'4" x 10'9"

4.06 x 3.28m

3 Marston Road, Worthing, West Sussex, BN14 8BD www.w-welchestateagents.co.uk 01903 898000 sales@w-welchestateagents.co.uk Agents Note: Whilst every care has been taken to prepare these particulars, they are for guidance purposes only. All measurements are approximate are or general guidance purposes only and whilst every care has been taken to ensure their accuracy, they should not be relied upon and potential puyers/tenants are advised to recheck the measurements