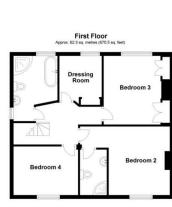

## Guide Price £750,000-£800,000

W Welch Estate Agents are delighted to offer to the market this immaculately presented 5/6 bedroom house in the ever popular and sought after Offington Drive. Set in one of Worthing's most desirable areas offering spacious accommodation across two floors and boasting off-road parking for 2-3 cars and a beautifully landscaped rear garden. The 5 main bedrooms are all very spacious with two offering en-suite bathrooms. You will also find a large living room and semi-split dining area for sense of space whilst maintaining separation within the property which is ideal for entertaining! The kitchen is bright, spacious and offering crisp white wall and base units with black work surfaces and integrated white goods. The rear garden is beautifully landscaped and really is a little oasis nestled in the heart of Worthing,