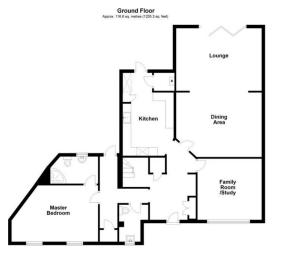

## Guide Price £750,000-£800,000

W Welch Estate Agents are delighted to offer to the market this immaculately presented 5/6 bedroom house in the ever popular and sought after Offington Drive. Set in one of Worthing's most desirable areas offering spacious accommodation across two floors and boasting off-road parking for 2-3 cars and a beautifully landscaped rear garden. The 5 main bedrooms are all very spacious with two offering en-suite bathrooms. You will also find a large living room and semi-split dining area for sense of space whilst maintaining separation within the property which is ideal for entertaining! The kitchen is bright, spacious and offering crisp white wall and base units with black work surfaces and integrated white goods. The rear garden is beautifully landscaped and really is a little oasis nestled in the heart of Worthing,