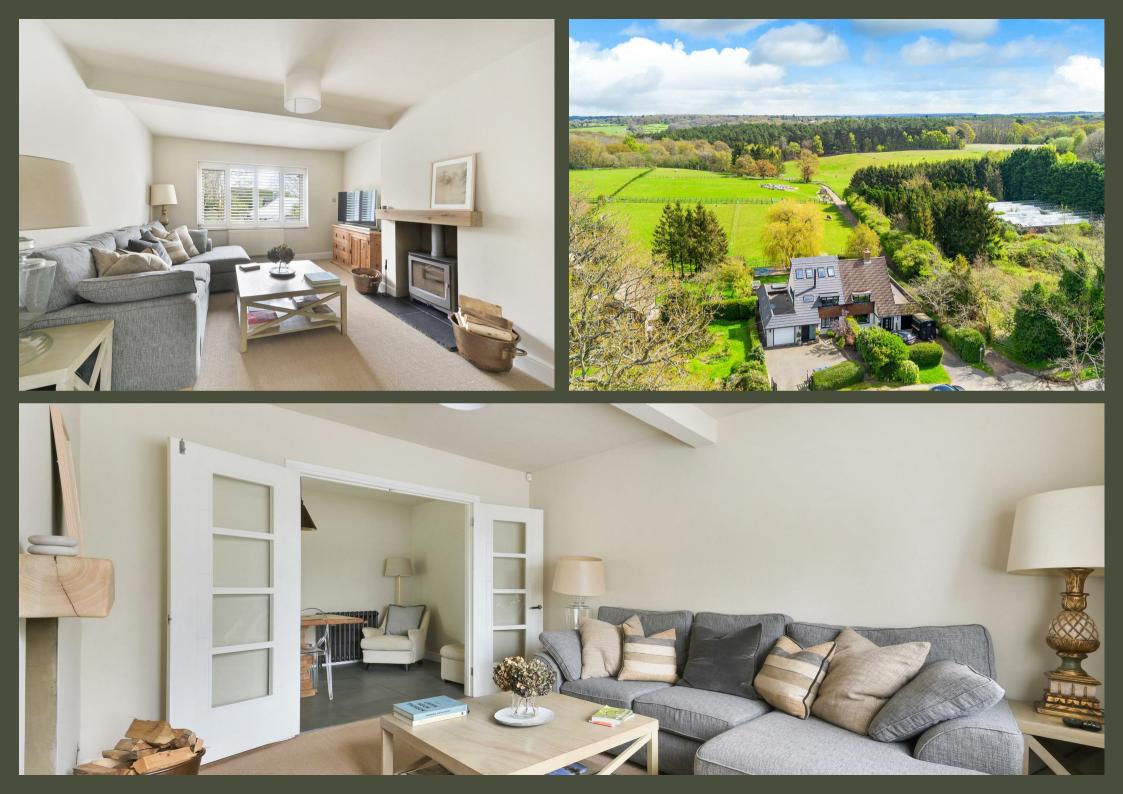

# PROPERTY DESCRIPTION

Driving through the Surrey Hills hamlet of Headley, is like looking back in time, and one is struck by the beauty of its leafy lanes, views over countryside, the village cricket pitch, The Cock Inn public house with the Church just nestled behind, and the quintessential Tea Room and shop. It is truly one of those "wouldn't mind living here" places, and it has long been a sought after location for those looking for a bit of rural living and countryside and yet who need to be within easy access of local amenities, schooling, stations and the like. The villages of Ashtead and Walton on the Hill are a short distance away, with the larger towns of Epsom and Leatherhead providing everything you would want, and then of course there is the easy access to M25, only a few short miles down the road, giving access to both Heathrow and Gatwick airports.

It is with that backdrop that we present a rare family home, that combines charm and character with modern interiors, and to top it all, far reaching countryside views to both front and back. Measuring just under 1800 sq ft, this 4 bedroom semi detached home offers stylish accommodation over three floors, including large hallway, cloakroom, utility room, access to garage, sitting room, dining room with study off it and opening out to the impressive kitchen/breakfast room at the back, with its views over the stunning gardens and fields beyond. To the first floor are 3 bedrooms and large family bathroom, whilst to the top floor is a recently added main suite with bedroom, walk in dressing room and good size shower room.

The specification is modern and of a high standard throughout, whilst to the outside, the property is approached through private gates, on to a good size brick paved drive and forecourt with ample parking and access to the attached garage. To the rear is a full width terrace, ideally for entertaining, with step down to the main lawn, with a further decking area with sunken trampoline, and glass balustrade across the width at the bottom, to make the most of the views over the fields directly behind.