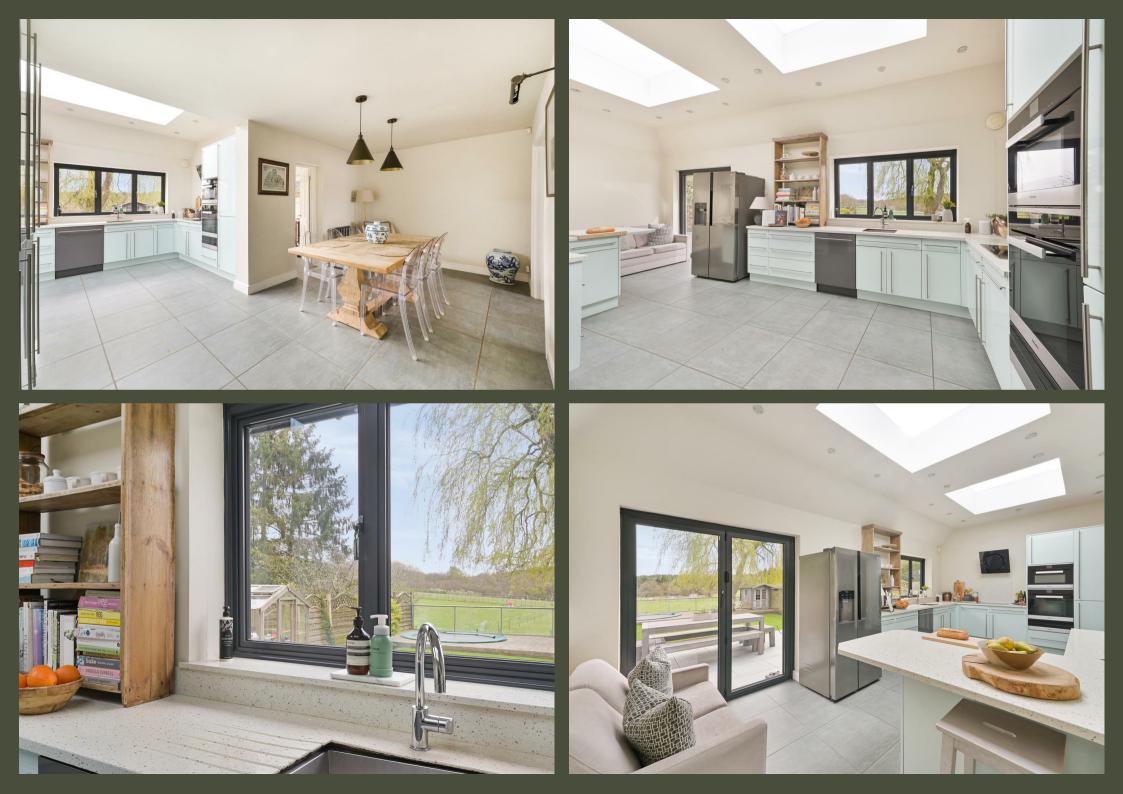

It is with that backdrop that we present a rare family home, that combines charm and character with modern interiors, and to top it all, far reaching countryside views to both front and back. Measuring just under 1800 sq ft, this 4 bedroom semi detached home offers stylish accommodation over three floors, including large hallway, cloakroom, utility room, access to garage, sitting room, dining room with study off it and opening out to the impressive kitchen/breakfast room at the back, with its views over the stunning gardens and fields beyond. To the first floor are 3 bedrooms and large family bathroom, whilst to the top floor is a recently added main suite with bedroom, walk in dressing room and good size shower room.

The specification is modern and of a high standard throughout, whilst to the outside, the property is approached through private gates, on to a good size brick paved drive and forecourt with ample parking and access to the attached garage. To the rear is a full width terrace, ideally for entertaining, with step down to the main lawn, with a further decking area with sunken trampoline, and glass balustrade across the width at the bottom, to make the most of the views over the fields directly behind.