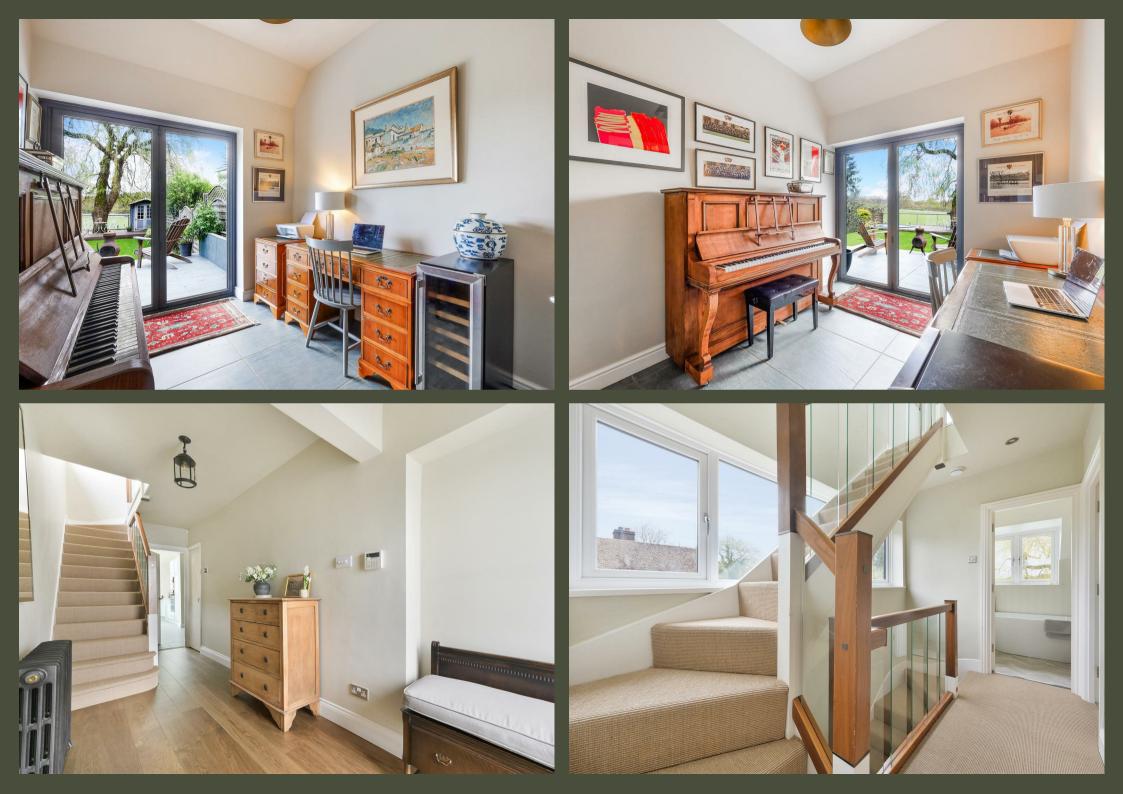

It is with that backdrop that we present a rare family home, that combines charm and character with modern interiors, and to top it all, far reaching countryside views to both front and back. Measuring just under 1800 sq ft, this 4 bedroom semi detached home offers stylish accommodation over three floors, including large hallway, cloakroom, utility room, access to garage, sitting room, dining room with study off it and opening out to the impressive kitchen/breakfast room at the back, with its views over the stunning gardens and fields beyond. To the first floor are 3 bedrooms and large family bathroom, whilst to the top floor is a recently added main suite with bedroom, walk in dressing room and good size shower room.