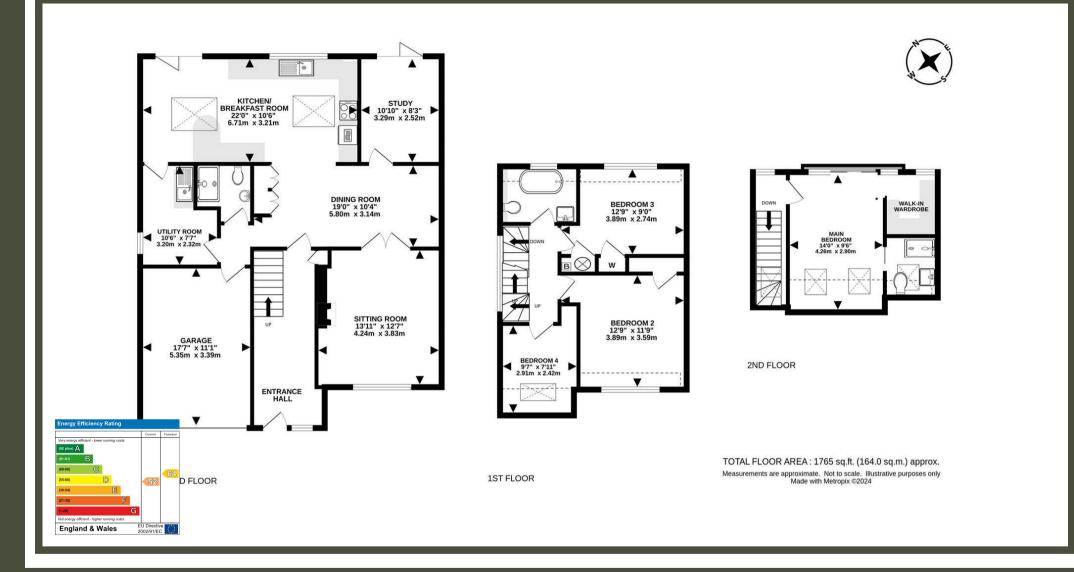

It is with that backdrop that we present a rare family home, that combines charm and character with modern interiors, and to top it all, far reaching countryside views to both front and back. Measuring just under 1800 sq ft, this 4 bedroom semi detached home offers stylish accommodation over three floors, including large hallway, cloakroom, utility room, access to garage, sitting room, dining room with study off it and opening out to the impressive kitchen/breakfast room at the back, with its views over the stunning gardens and fields beyond. To the first floor are 3 bedrooms and large family bathroom, whilst to the top floor is a recently added main suite with bedroom, walk in dressing room and good size shower room.

#### 3 Heath Farm Cottages,

If you would like to arrange a viewing, please call a member of the Kennedys sales team on 01737 817718

TENURE: EPC RATING: E COUNCIL: Epsom & Ewell TAX BAND: F

These particulars, whilst believed to be accurate are set out as a general guide only for guidance and do not constitute any part of an offer or contract. Intending purchasers should not rely on them as statements of representation of fact, but must satisfy themselves by inspection or otherwise as to their accuracy. No person in Kennedys' has the authority to make or give any representation or warranty in respect of the property.