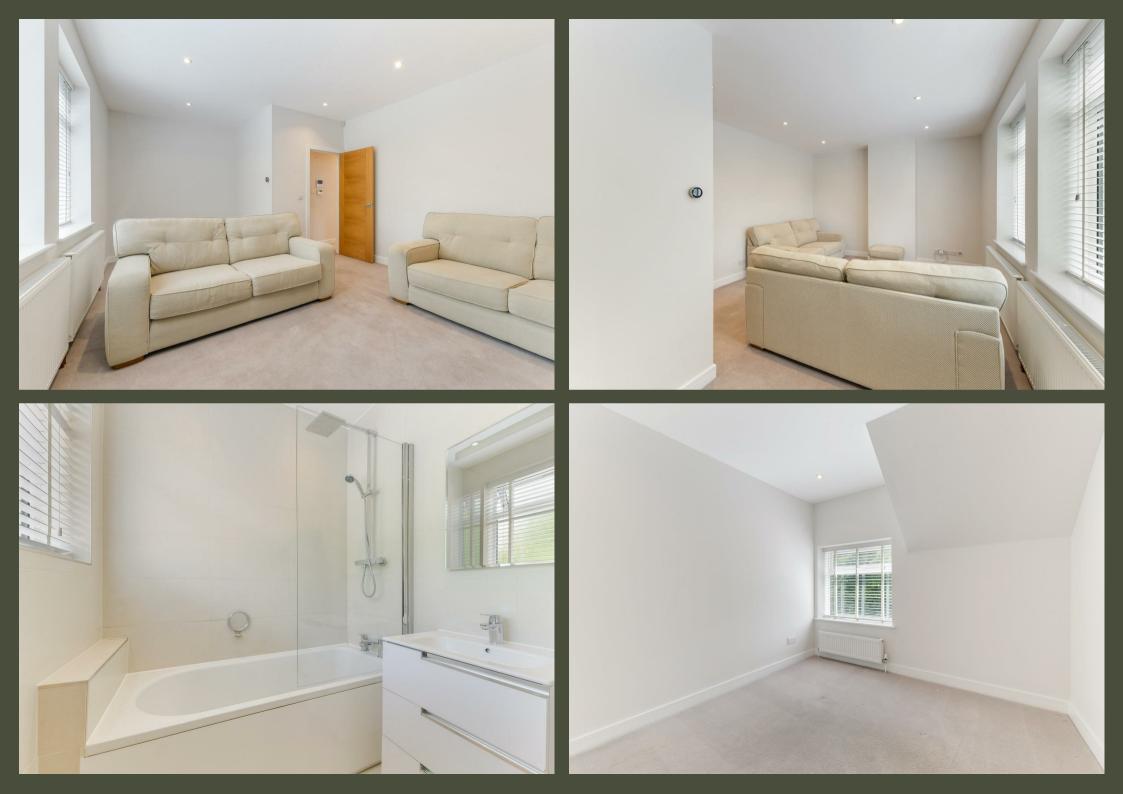

Presented in excellent decorative condition throughout, the apartment provides spacious and thoughtfully arranged accommodation across two floors. The ground floor features a welcoming lounge, boasting picturesque views over open fields to the front – a perfect setting for relaxing or entertaining. Adjacent to the lounge is a separate, modern fitted kitchen complete with a range of integrated appliances, offering ample space for cooking and dining. A luxurious, fully tiled bathroom with high-quality fittings completes the ground floor layout.

On the first floor, the property offers three well-proportioned bedrooms, each with its own character and flexibility to suit a variety of lifestyle needs – whether used as bedrooms, a home office, or guest accommodation. There is also a practical store room providing valuable additional storage space.