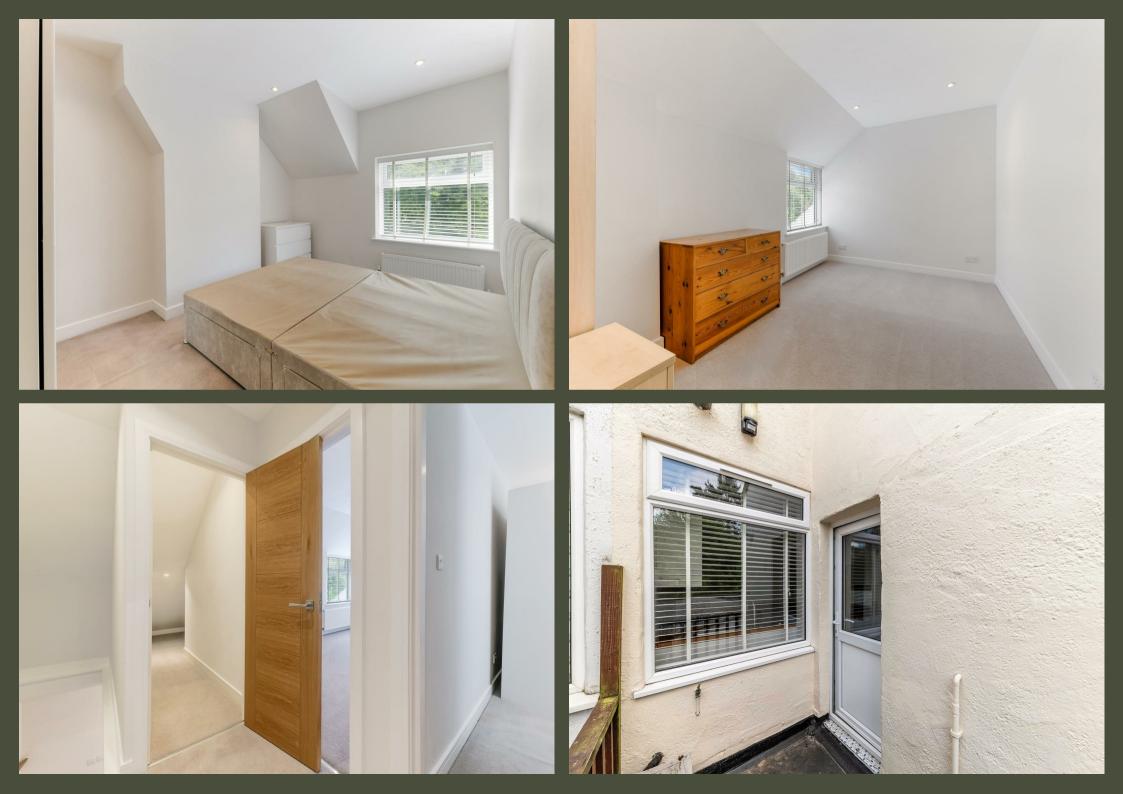

Presented in excellent decorative condition throughout, the apartment provides spacious and thoughtfully arranged accommodation across two floors. The ground floor features a welcoming lounge, boasting picturesque views over open fields to the front – a perfect setting for relaxing or entertaining. Adjacent to the lounge is a separate, modern fitted kitchen complete with a range of integrated appliances, offering ample space for cooking and dining. A luxurious, fully tiled bathroom with high-quality fittings completes the ground floor layout.

On the first floor, the property offers three well-proportioned bedrooms, each with its own character and flexibility to suit a variety of lifestyle needs – whether used as bedrooms, a home office, or guest accommodation. There is also a practical store room providing valuable additional storage space.