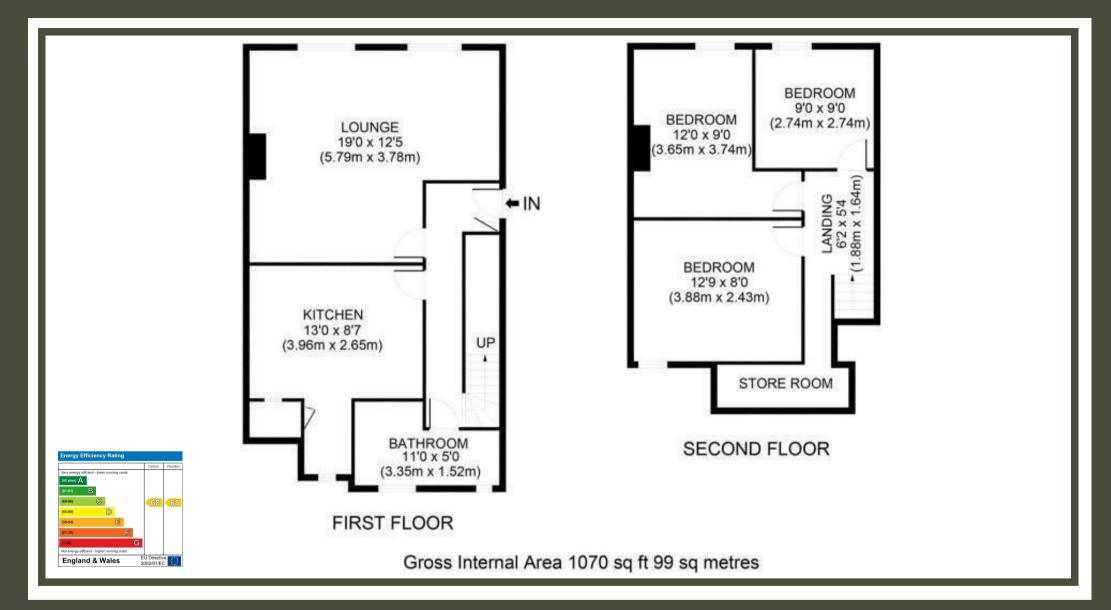

Presented in excellent decorative condition throughout, the apartment provides spacious and thoughtfully arranged accommodation across two floors. The ground floor features a welcoming lounge, boasting picturesque views over open fields to the front – a perfect setting for relaxing or entertaining. Adjacent to the lounge is a separate, modern fitted kitchen complete with a range of integrated appliances, offering ample space for cooking and dining. A luxurious, fully tiled bathroom with high-quality fittings completes the ground floor layout.

On the first floor, the property offers three well-proportioned bedrooms, each with its own character and flexibility to suit a variety of lifestyle needs – whether used as bedrooms, a home office, or guest accommodation. There is also a practical store room providing valuable additional storage space.