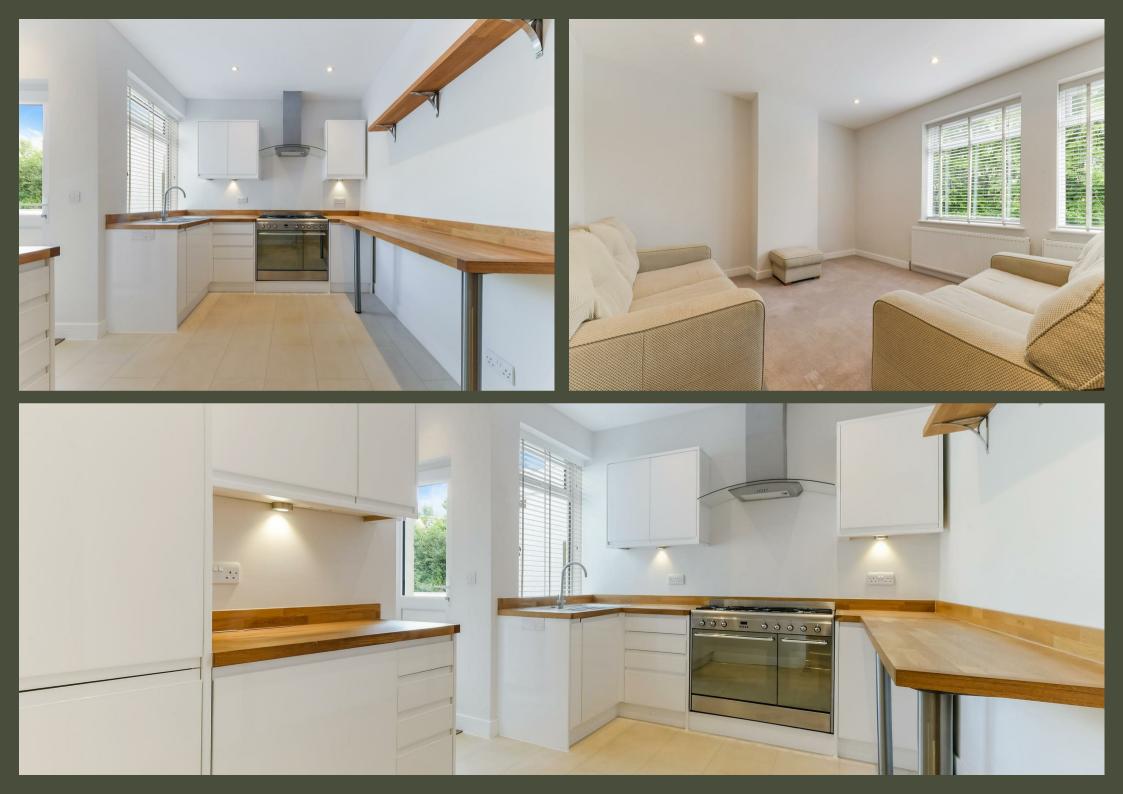

Presented in excellent decorative condition throughout, the apartment provides spacious and thoughtfully arranged accommodation across two floors. The ground floor features a welcoming lounge, boasting picturesque views over open fields to the front – a perfect setting for relaxing or entertaining. Adjacent to the lounge is a separate, modern fitted kitchen complete with a range of integrated appliances, offering ample space for cooking and dining. A luxurious, fully tiled bathroom with high-quality fittings completes the ground floor layout.