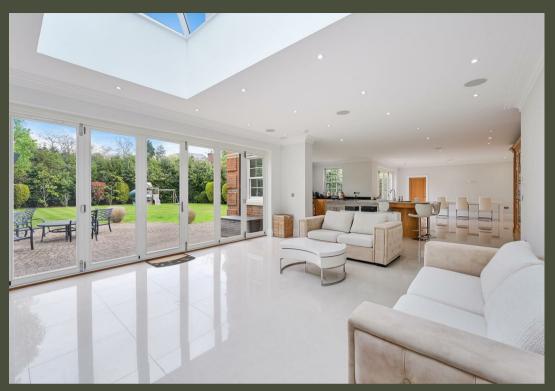

This beautifully designed home features six spacious bedrooms, ideal for families seeking flexible and high-end living. On the ground floor, you'll find three elegant reception rooms, a cloakroom, and a stunning bespoke kitchen/breakfast/family room complete with granite and solid wood worktops, premium appliances, and a separate utility room. Underfloor heating runs throughout the ground level, including the integral double garage.

Outside, the property is approached via a gated in-and-out driveway, surrounded by mature borders and a well-kept front lawn. To the rear, the landscaped garden features a large patio area, ideal for entertaining or relaxing in complete privacy.