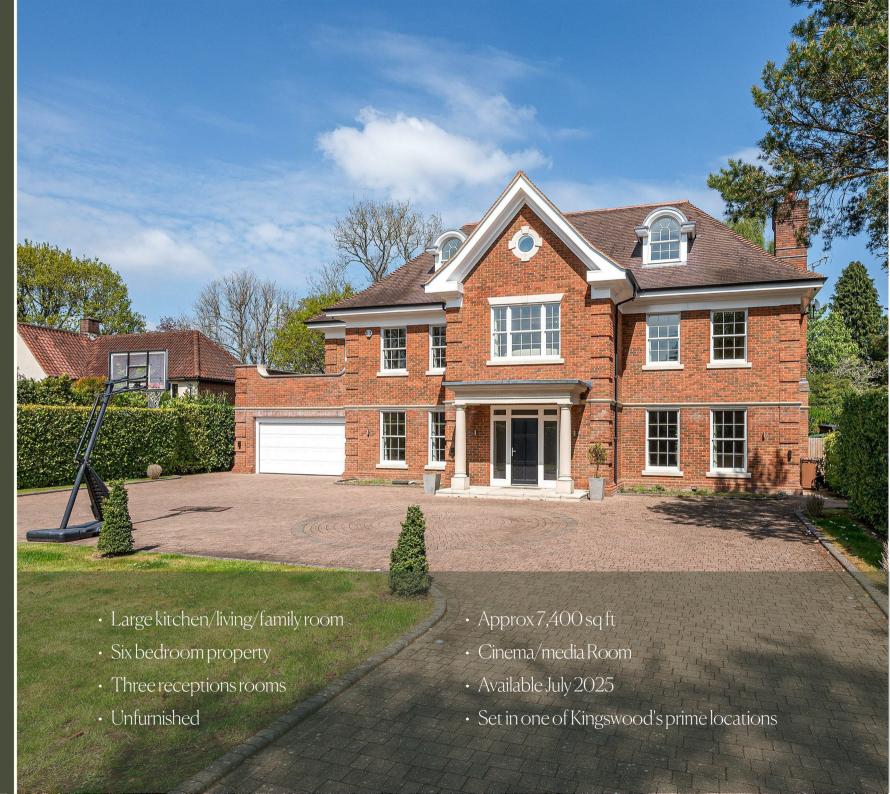

# Kennedys

01737 817718

kennedys-ipa.co.uk @kennédysipa

, Warren Drive Kingswood KT206PY

We are delighted to offer to the Lettings market this magnificent residence situated in one of the most prestigious locations in Kingswood. The property offers approximately 7,400 sqft of luxury accommodation over three floors. Pets considered available from 22/07/2025

## PROPERTY DESCRIPTION

Full Description.

An Exceptional Kingswood Residence | 6 Bedrooms | Available July 2025 | Pets Considered | £14,500 pcm | Unfurnished

We're excited to bring to market this extraordinary residence in one of Kingswood's most prestigious private roads. Offering approximately 7,400 sq ft of versatile living space across three floors, this is luxury living at its finest — and it's available to let from the 22 nd of July 2025.

Outside, the property is approached via a gated in-and-out driveway, surrounded by mature borders and a well-kept front lawn. To the rear, the landscaped garden features a large patio area, ideal for entertaining or relaxing in complete privacy.