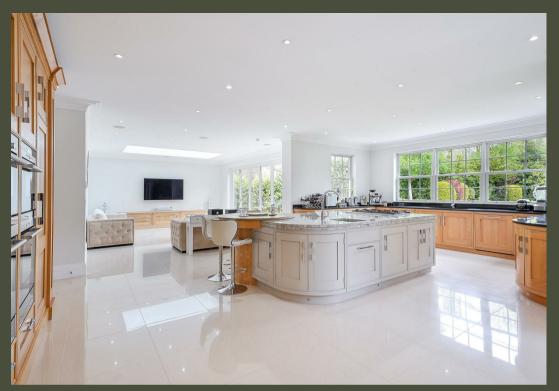

This beautifully designed home features six spacious bedrooms, ideal for families seeking flexible and high-end living. On the ground floor, you'll find three elegant reception rooms, a cloakroom, and a stunning bespoke kitchen/breakfast/family room complete with granite and solid wood worktops, premium appliances, and a separate utility room. Underfloor heating runs throughout the ground level, including the integral double garage.