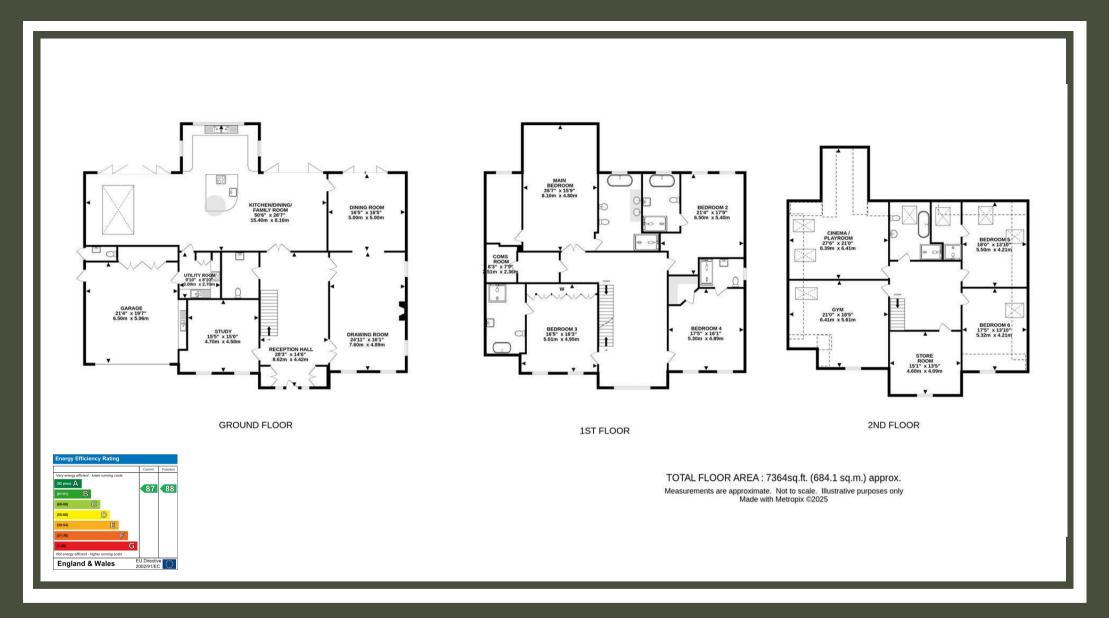

## PROPERTY DESCRIPTION

Full Description.

An Exceptional Kingswood Residence | 6 Bedrooms | Available July 2025 | Pets Considered | £14,500 pcm | Unfurnished

We're excited to bring to market this extraordinary residence in one of Kingswood's most prestigious private roads. Offering approximately 7,400 sq ft of versatile living space across three floors, this is luxury living at its finest — and it's available to let from the 22 nd of July 2025.

This beautifully designed home features six spacious bedrooms, ideal for families seeking flexible and high-end living. On the ground floor, you'll find three elegant reception rooms, a cloakroom, and a stunning bespoke kitchen/breakfast/family room complete with granite and solid wood worktops, premium appliances, and a separate utility room. Underfloor heating runs throughout the ground level, including the integral double garage.

The first floor offers four generously sized double bedrooms, each with its own en-suite, along with a luxurious dressing room in the master suite. The second floor provides two further bedrooms, one with an en-suite, as well as a cinema/media room and gym — offering a variety of potential uses depending on your lifestyle.