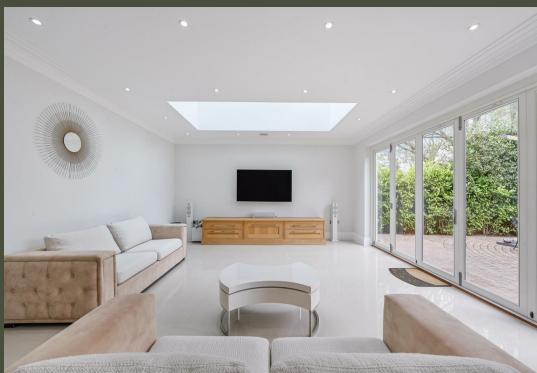

This beautifully designed home features six spacious bedrooms, ideal for families seeking flexible and high-end living. On the ground floor, you'll find three elegant reception rooms, a cloakroom, and a stunning bespoke kitchen/breakfast/family room complete with granite and solid wood worktops, premium appliances, and a separate utility room. Underfloor heating runs throughout the ground level, including the integral double garage.

Outside, the property is approached via a gated in-and-out driveway, surrounded by mature borders and a well-kept front lawn. To the rear, the landscaped garden features a large patio area, ideal for entertaining or relaxing in complete privacy.