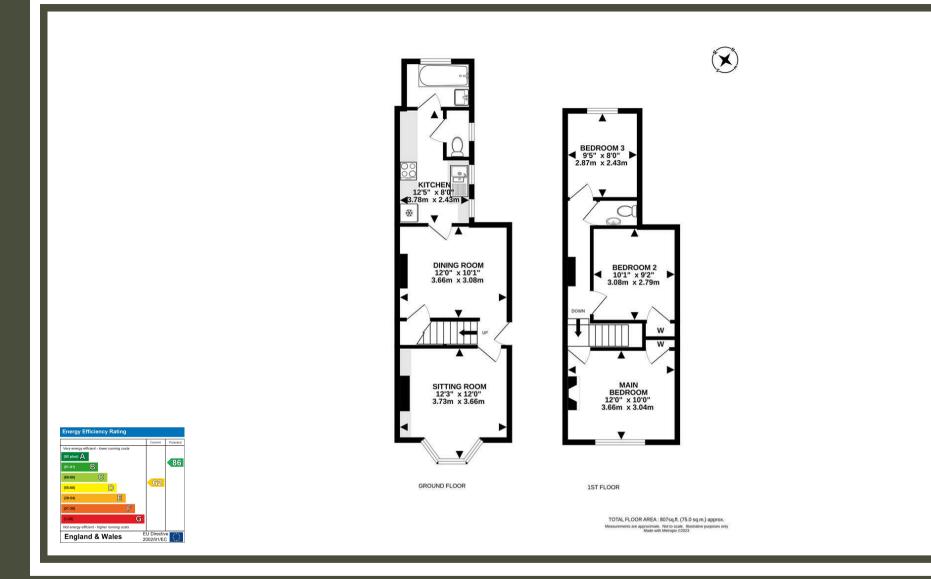

# PROPERTY DESCRIPTION

This spacious three bedroom semi-detached period property has been completed renovated and features a spacious sitting room with bespoke storage and feature bay window, separate dining room, modern fully fitted kitchen with new appliances, ground floor full tiled bathroom with panel enclosed bath and shower over and vanity sink. Upstairs are three bedrooms, the two larger ones with feature fireplaces and wardrobe space and a separate WC to support the bedrooms.

### £2,400 Per Month

Diningroom

Fully tiled ground floor bathroom

Low maintenance rear garden with front garden access

- Modern fully fitted kitchen
  - Three bedrooms, two with wardrobe space

EPC: D

• EPC Rating: D