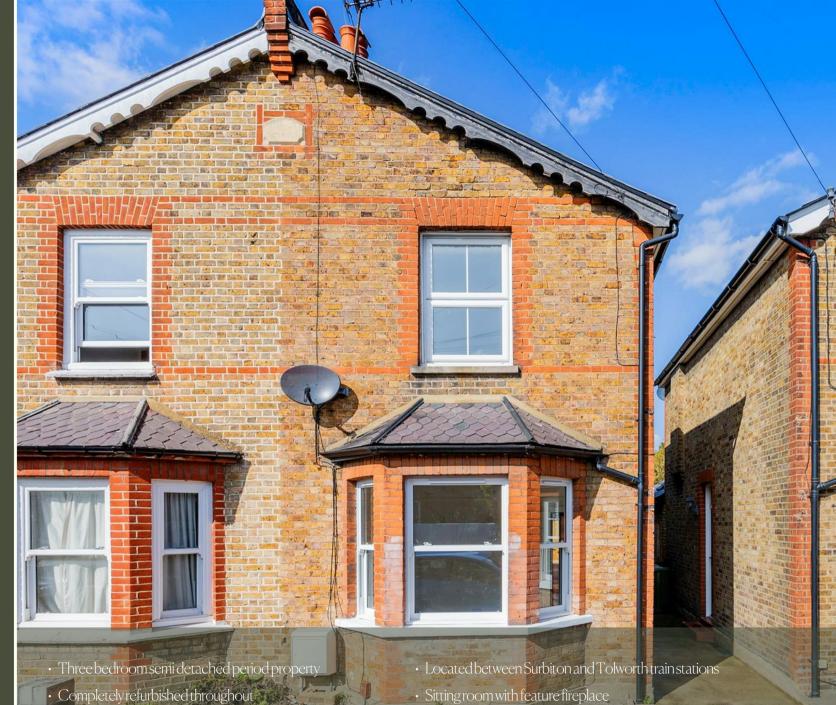

#### 87 Beaconsfield Road Surbiton KT5 9AW

A newly refurbished three bedroom period property located on a quiet residential road within a short walk of Tolworth shops and amenities, available immediately, unfurnished.

### £2,400 Per Month

Diningroom

Fully tiled ground floor bathroom

Low maintenance rear garden with front garden access

- Modern fully fitted kitchen
  - Three bedrooms, two with wardrobe space

EPC: D

• EPC Rating: D

# PROPERTY DESCRIPTION

This spacious three bedroom semi-detached period property has been completed renovated and features a spacious sitting room with bespoke storage and feature bay window, separate dining room, modern fully fitted kitchen with new appliances, ground floor full tiled bathroom with panel enclosed bath and shower over and vanity sink. Upstairs are three bedrooms, the two larger ones with feature fireplaces and wardrobe space and a separate WC to support the bedrooms.