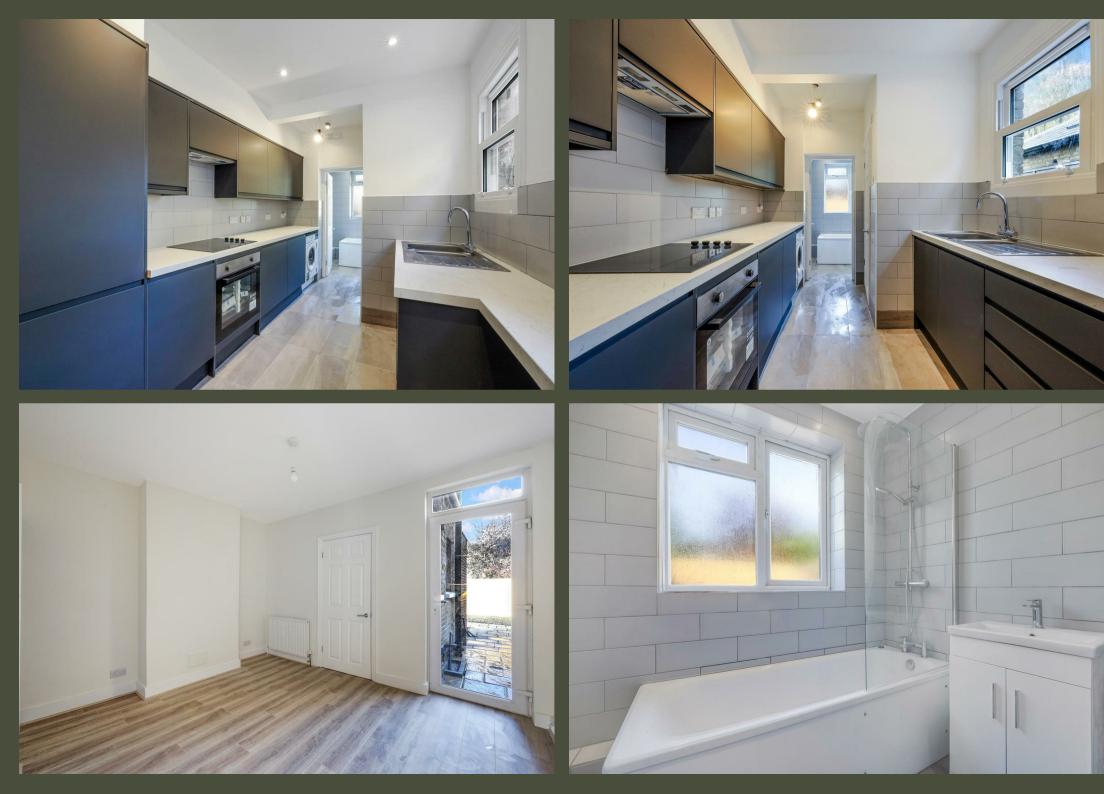

### £2,400 Per Month

Diningroom

Fully tiled ground floor bathroom

Low maintenance rear garden with front garden access

- Modern fully fitted kitchen
  - Three bedrooms, two with wardrobe space

EPC: D

• EPC Rating: D

# PROPERTY DESCRIPTION

This spacious three bedroom semi-detached period property has been completed renovated and features a spacious sitting room with bespoke storage and feature bay window, separate dining room, modern fully fitted kitchen with new appliances, ground floor full tiled bathroom with panel enclosed bath and shower over and vanity sink. Upstairs are three bedrooms, the two larger ones with feature fireplaces and wardrobe space and a separate WC to support the bedrooms.

The house is beautifully presented throughout having been newly renovated with engineered wooden flooring in the lounge and dining room and newly laid muted grey carpets upstairs, fully fitted modern kitchen, gas fired central heating via radiators, and UPVC double glazing.