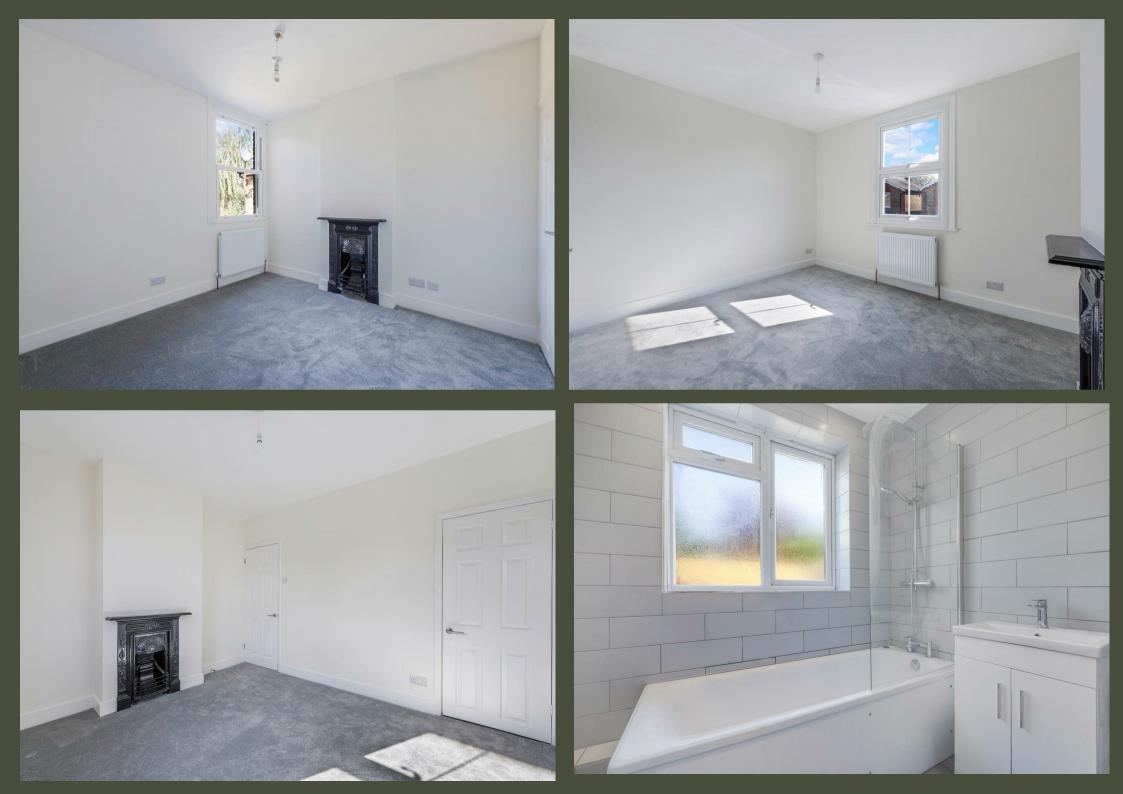

### £2,400 Per Month

Diningroom

Fully tiled ground floor bathroom

Low maintenance rear garden with front garden access

- Modern fully fitted kitchen
  - Three bedrooms, two with wardrobe space

EPC: D

• EPC Rating: D

# PROPERTY DESCRIPTION

This spacious three bedroom semi-detached period property has been completed renovated and features a spacious sitting room with bespoke storage and feature bay window, separate dining room, modern fully fitted kitchen with new appliances, ground floor full tiled bathroom with panel enclosed bath and shower over and vanity sink. Upstairs are three bedrooms, the two larger ones with feature fireplaces and wardrobe space and a separate WC to support the bedrooms.

The house is beautifully presented throughout having been newly renovated with engineered wooden flooring in the lounge and dining room and newly laid muted grey carpets upstairs, fully fitted modern kitchen, gas fired central heating via radiators, and UPVC double glazing.