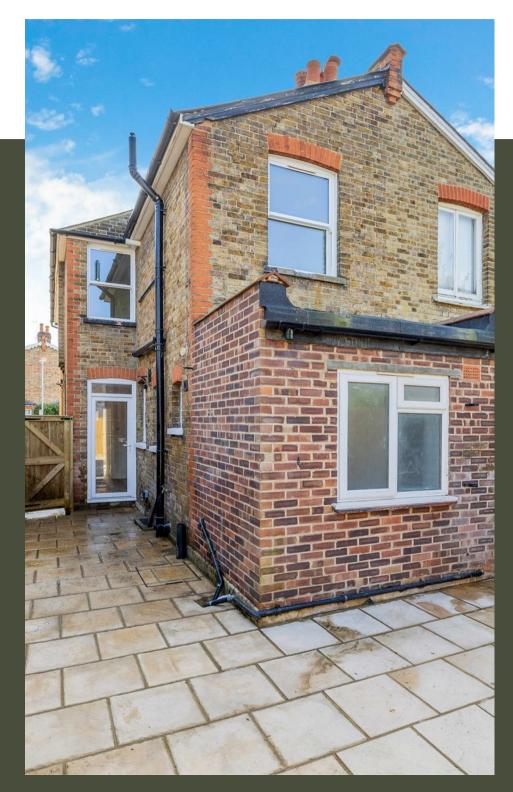

To the rear the garden is perfect for entertaining and low maintenance with two paved patios, an area of gravel and side access to front garden.