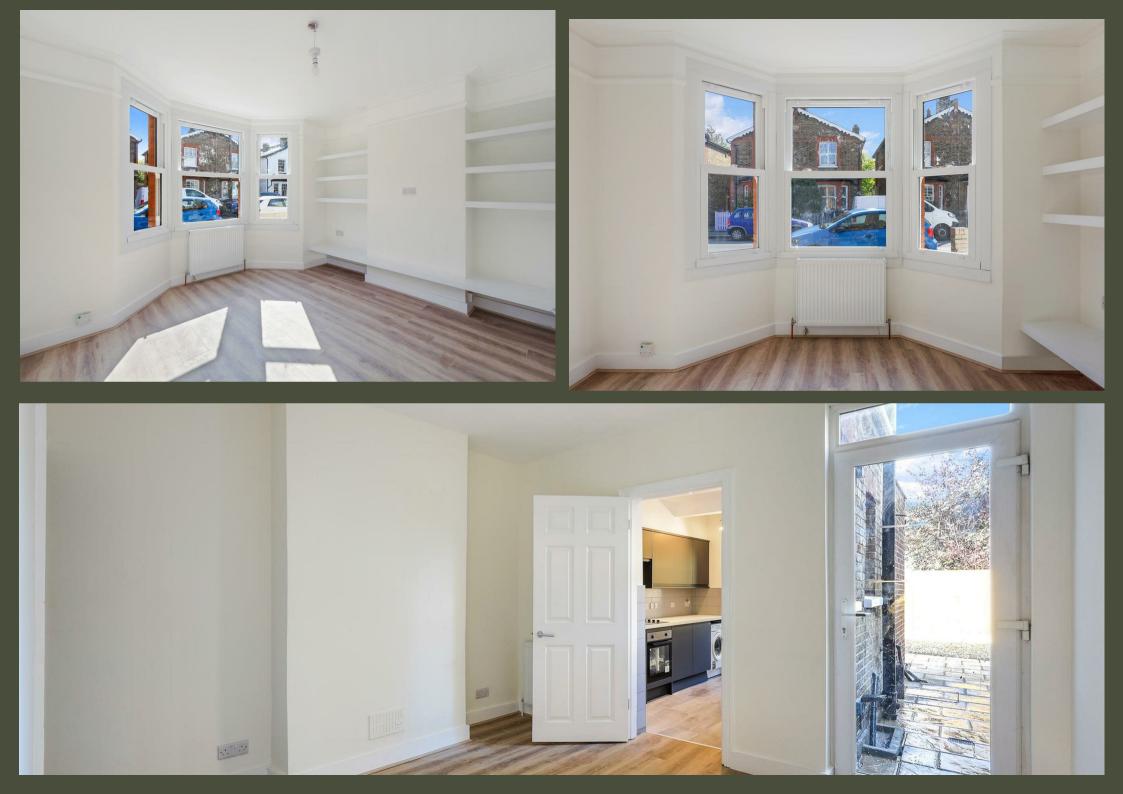

# PROPERTY DESCRIPTION

This spacious three bedroom semi-detached period property has been completed renovated and features a spacious sitting room with bespoke storage and feature bay window, separate dining room, modern fully fitted kitchen with new appliances, ground floor full tiled bathroom with panel enclosed bath and shower over and vanity sink. Upstairs are three bedrooms, the two larger ones with feature fireplaces and wardrobe space and a separate WC to support the bedrooms.

The house is beautifully presented throughout having been newly renovated with engineered wooden flooring in the lounge and dining room and newly laid muted grey carpets upstairs, fully fitted modern kitchen, gas fired central heating via radiators, and UPVC double glazing.