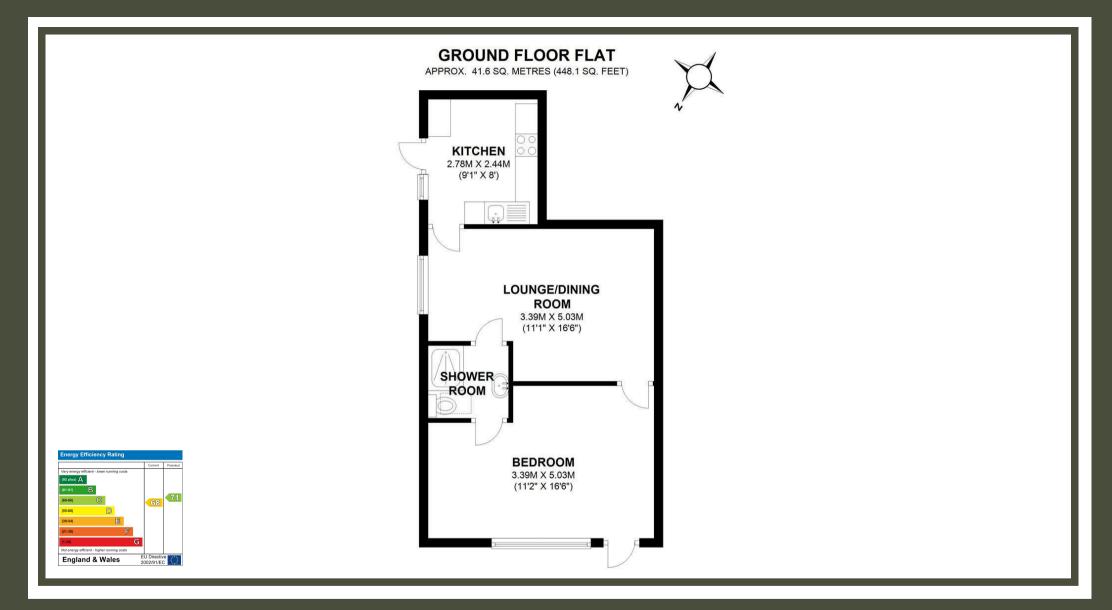

#### Full Description

We are delighted to offer this one bedroom ground floor annexe in a sought after part of Tadworth. The property has its own entrance leading into the modern fitted kitchen with electric oven and hob with extractor hood above, washing machine and fridge/freezer. There are two reception rooms, one with wood floor and one carpeted and a Jack and Jill style shower room in between allowing the flexibility of using either as a living room or bedroom. The reception room to the rear does have a door leading out to a small patio area only. The full Garden is not for use of the tenants and is private to the landlord. There is ample on road parking for this property.