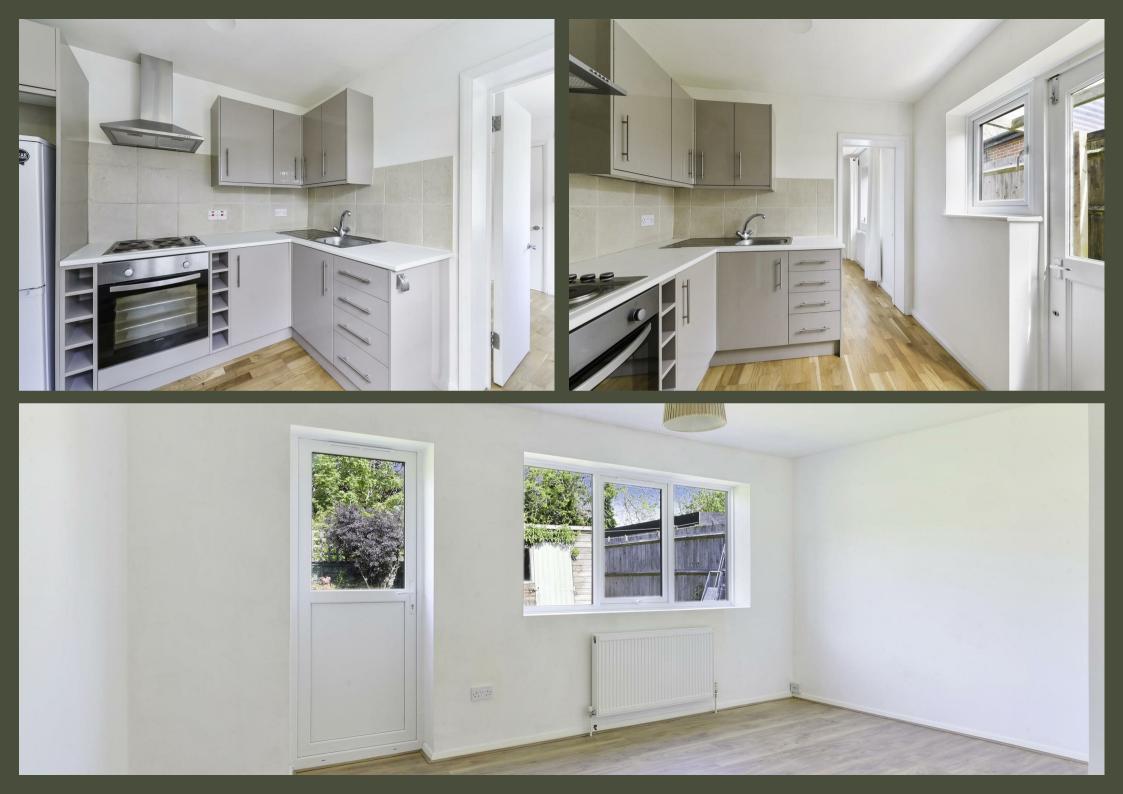

#### Full Description

We are delighted to offer this one bedroom ground floor annexe in a sought after part of Tadworth. The property has its own entrance leading into the modern fitted kitchen with electric oven and hob with extractor hood above, washing machine and fridge/freezer. There are two reception rooms, one with wood floor and one carpeted and a Jack and Jill style shower room in between allowing the flexibility of using either as a living room or bedroom. The reception room to the rear does have a door leading out to a small patio area only. The full Garden is not for use of the tenants and is private to the landlord. There is ample on road parking for this property.