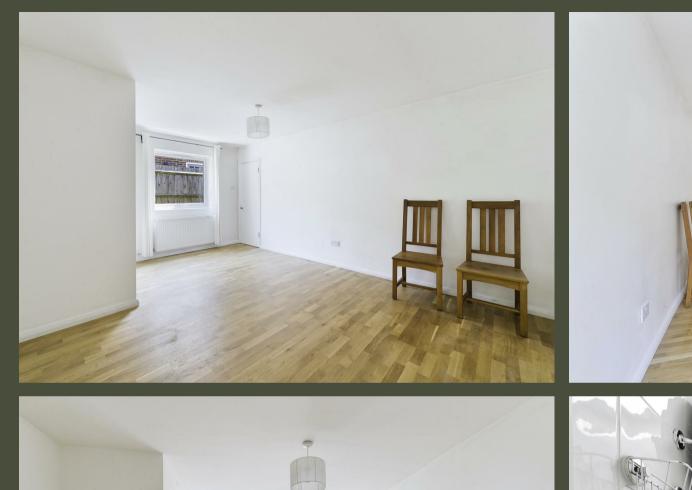

#### Full Description

We are delighted to offer this one bedroom ground floor annexe in a sought after part of Tadworth. The property has its own entrance leading into the modern fitted kitchen with electric oven and hob with extractor hood above, washing machine and fridge/freezer. There are two reception rooms, one with wood floor and one carpeted and a Jack and Jill style shower room in between allowing the flexibility of using either as a living room or bedroom. The reception room to the rear does have a door leading out to a small patio area only. The full Garden is not for use of the tenants and is private to the landlord. There is ample on road parking for this property.