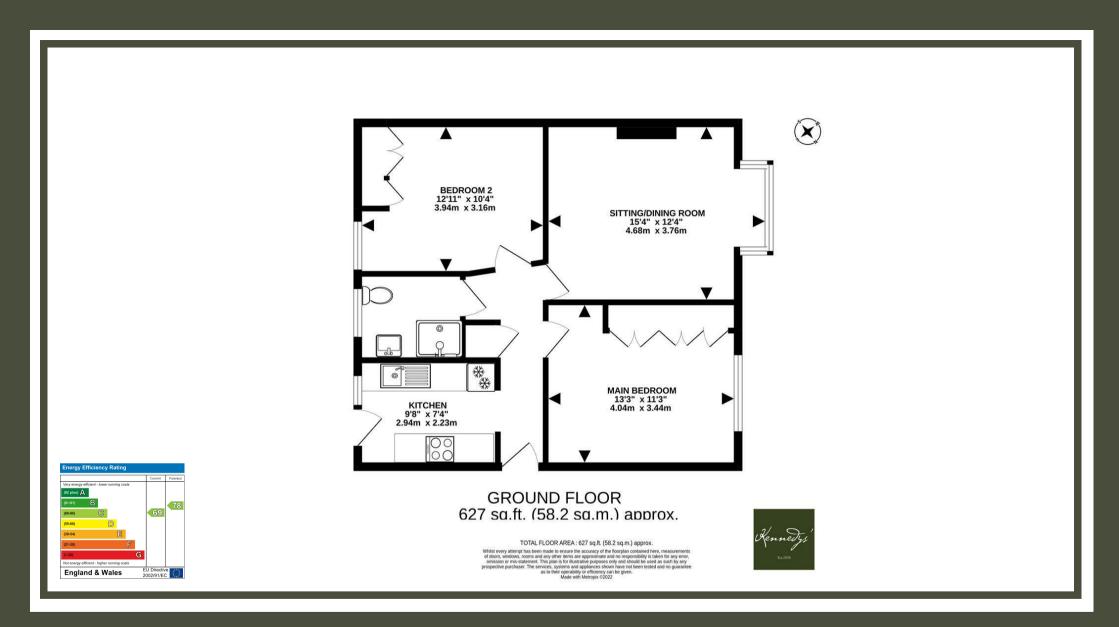

## PROPERTY DESCRIPTION

Kennedys are delighted to present to the market this two bedroom apartment.

This well presented and centrally located two bedroom apartment on the ground floor of this period purpose built block located only a couple of minutes' walk from Surbiton station and the heart of the High Street. There is also a bus stop located outside.

The accommodation comprises of entrance hall, reception, two double bedroom with wardrobes, kitchen with appliances and bathroom. The property benefits from well maintained communal gardens.

The property is also close to the River Thames, with a pleasant short walk along the promenade leading to Kingston Town Centre.