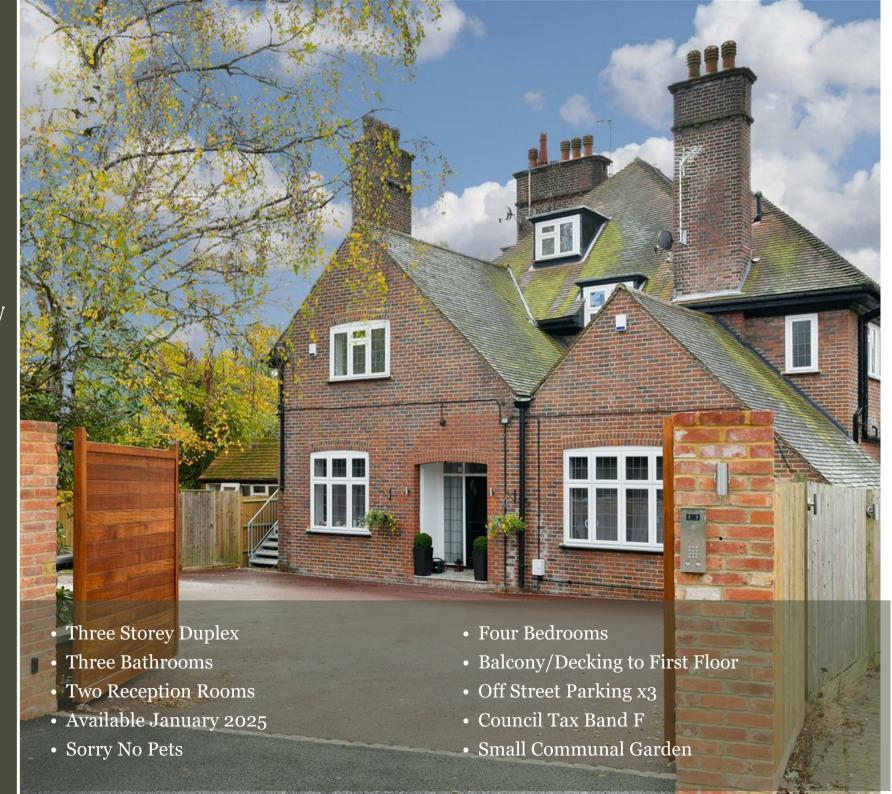

### 01737 817718

kennedys-ipa.co.uk @kennedysipa

Upper Hoyland, Woodland Way Kingswood, KT20 6NW

Kennedys are delighted to bring to the rental market this rare spacious four bedroom Duplex with living accommodation in excess of 2,200 sq ft spread over three floors. and a parking space. Available on a Short or Long term let, Unfurnished or Furnished. Available January 2025.

The property is approached through electric wooden gates into a forecourt area which provides ample private and guest parking. Access to the property is via a covered porch with front door bordered by leaded windows opening up into a spacious hallway. An impressive solid walnut and glass staircase leads you up to the first floor which comprises of a large lounge with a feature fireplace with marble mantelpiece and bi-fold doors to the decked entertaining balcony. A double bedroom with a contemporary Jack and Jill shower room sits in between the two, with a further double bedroom, media room, family bathroom and kitchen/living room completing the first floor. The kitchen benefits from a modern resin composite work surface and breakfast bar, AEG and Zanussi built in appliances, porcelain tiled floor and French doors to the decking area.

The second floor, also accessed via the stunning solid walnut and glass staircase, boasts a generous large bedroom suite with dressing room/bedroom four and a large en-suite bathroom with walk in shower and modern free standing oval bath in the window. Approaching the master suite one finds a boiler room/utility room off the staircase. Other features include solid walnut doors throughout, contemporary light fittings, luxurious sanitary ware and built in speakers in most rooms. To the outside there is parking drive way behind electric gates for 3 cars.