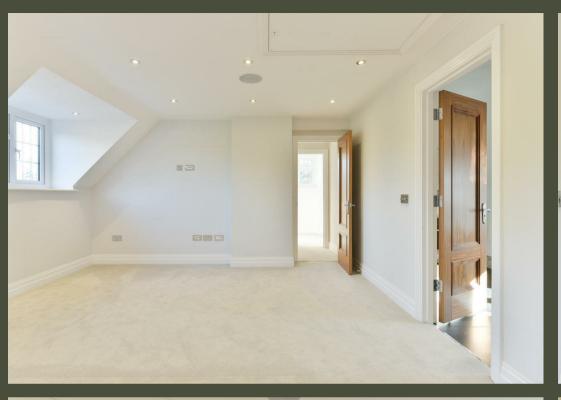

The second floor, also accessed via the stunning solid walnut and glass staircase, boasts a generous large bedroom suite with dressing room/bedroom four and a large en-suite bathroom with walk in shower and modern free standing oval bath in the window. Approaching the master suite one finds a boiler room/utility room off the staircase. Other features include solid walnut doors throughout, contemporary light fittings, luxurious sanitary ware and built in speakers in most rooms. To the outside there is parking drive way behind electric gates for 3 cars.