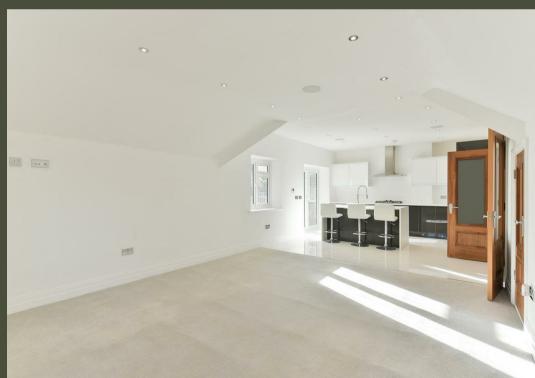

The property is approached through electric wooden gates into a forecourt area which provides ample private and guest parking. Access to the property is via a covered porch with front door bordered by leaded windows opening up into a spacious hallway. An impressive solid walnut and glass staircase leads you up to the first floor which comprises of a large lounge with a feature fireplace with marble mantelpiece and bi-fold doors to the decked entertaining balcony. A double bedroom with a contemporary Jack and Jill shower room sits in between the two, with a further double bedroom, media room, family bathroom and kitchen/living room completing the first floor. The kitchen benefits from a modern resin composite work surface and breakfast bar, AEG and Zanussi built in appliances, porcelain tiled floor and French doors to the decking area.