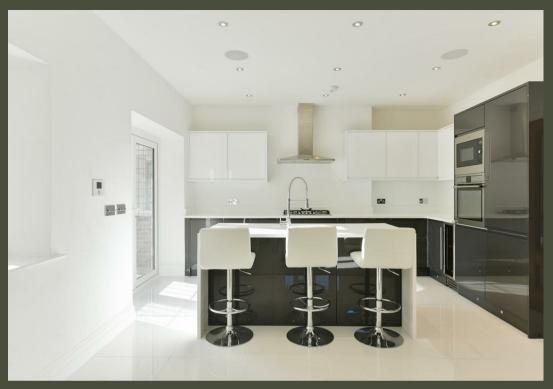

The property is approached through electric wooden gates into a forecourt area which provides ample private and guest parking. Access to the property is via a covered porch with front door bordered by leaded windows opening up into a spacious hallway. An impressive solid walnut and glass staircase leads you up to the first floor which comprises of a large lounge with a feature fireplace with marble mantelpiece and bi-fold doors to the decked entertaining balcony. A double bedroom with a contemporary Jack and Jill shower room sits in between the two, with a further double bedroom, media room, family bathroom and kitchen/living room completing the first floor. The kitchen benefits from a modern resin composite work surface and breakfast bar, AEG and Zanussi built in appliances, porcelain tiled floor and French doors to the decking area.

The second floor, also accessed via the stunning solid walnut and glass staircase, boasts a generous large bedroom suite with dressing room/bedroom four and a large en-suite bathroom with walk in shower and modern free standing oval bath in the window. Approaching the master suite one finds a boiler room/utility room off the staircase. Other features include solid walnut doors throughout, contemporary light fittings, luxurious sanitary ware and built in speakers in most rooms. To the outside there is parking drive way behind electric gates for 3 cars.