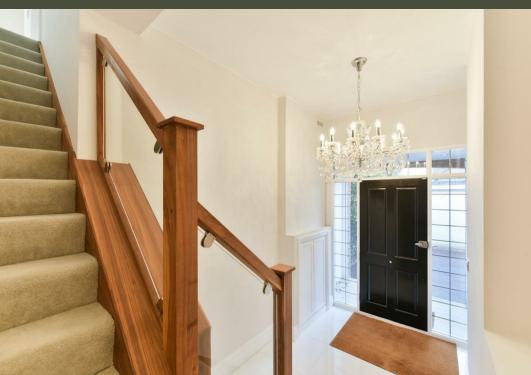

The property is approached through electric wooden gates into a forecourt area which provides ample private and guest parking. Access to the property is via a covered porch with front door bordered by leaded windows opening up into a spacious hallway. An impressive solid walnut and glass staircase leads you up to the first floor which comprises of a large lounge with a feature fireplace with marble mantelpiece and bi-fold doors to the decked entertaining balcony. A double bedroom with a contemporary Jack and Jill shower room sits in between the two, with a further double bedroom, media room, family bathroom and kitchen/living room completing the first floor. The kitchen benefits from a modern resin composite work surface and breakfast bar, AEG and Zanussi built in appliances, porcelain tiled floor and French doors to the decking area.

The second floor, also accessed via the stunning solid walnut and glass staircase, boasts a generous large bedroom suite with dressing room/bedroom four and a large en-suite bathroom with walk in shower and modern free standing oval bath in the window. Approaching the master suite one finds a boiler room/utility room off the staircase. Other features include solid walnut doors throughout, contemporary light fittings, luxurious sanitary ware and built in speakers in most rooms. To the outside there is parking drive way behind electric gates for 3 cars.