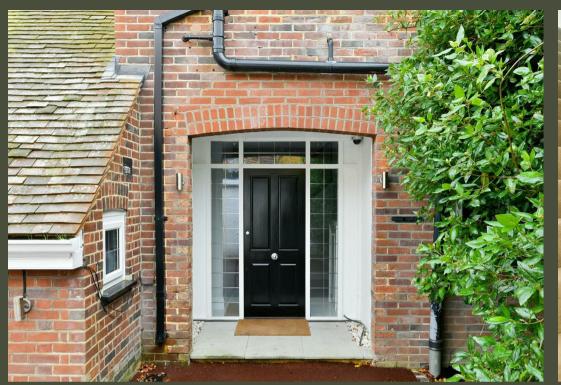

The property is approached through electric wooden gates into a forecourt area which provides ample private and guest parking. Access to the property is via a covered porch with front door bordered by leaded windows opening up into a spacious hallway. An impressive solid walnut and glass staircase leads you up to the first floor which comprises of a large lounge with a feature fireplace with marble mantelpiece and bi-fold doors to the decked entertaining balcony. A double bedroom with a contemporary Jack and Jill shower room sits in between the two, with a further double bedroom, media room, family bathroom and kitchen/living room completing the first floor. The kitchen benefits from a modern resin composite work surface and breakfast bar, AEG and Zanussi built in appliances, porcelain tiled floor and French doors to the decking area.