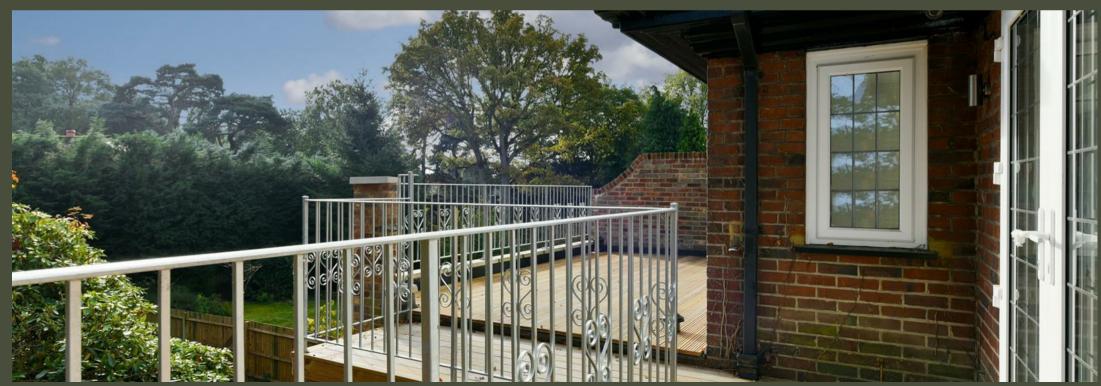

The property is approached through electric wooden gates into a forecourt area which provides ample private and guest parking. Access to the property is via a covered porch with front door bordered by leaded windows opening up into a spacious hallway. An impressive solid walnut and glass staircase leads you up to the first floor which comprises of a large lounge with a feature fireplace with marble mantelpiece and bi-fold doors to the decked entertaining balcony. A double bedroom with a contemporary Jack and Jill shower room sits in between the two, with a further double bedroom, media room, family bathroom and kitchen/living room completing the first floor. The kitchen benefits from a modern resin composite work surface and breakfast bar, AEG and Zanussi built in appliances, porcelain tiled floor and French doors to the decking area.