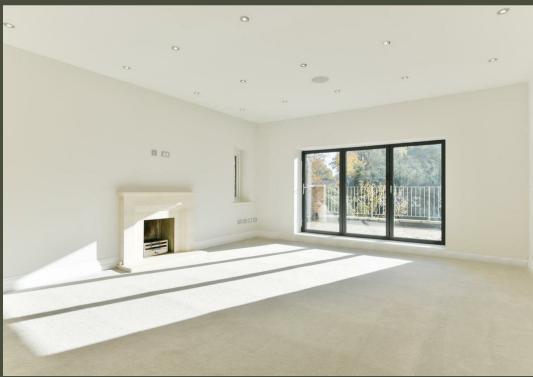

The property is approached through electric wooden gates into a forecourt area which provides ample private and guest parking. Access to the property is via a covered porch with front door bordered by leaded windows opening up into a spacious hallway. An impressive solid walnut and glass staircase leads you up to the first floor which comprises of a large lounge with a feature fireplace with marble mantelpiece and bi-fold doors to the decked entertaining balcony. A double bedroom with a contemporary Jack and Jill shower room sits in between the two, with a further double bedroom, media room, family bathroom and kitchen/living room completing the first floor. The kitchen benefits from a modern resin composite work surface and breakfast bar, AEG and Zanussi built in appliances, porcelain tiled floor and French doors to the decking area.