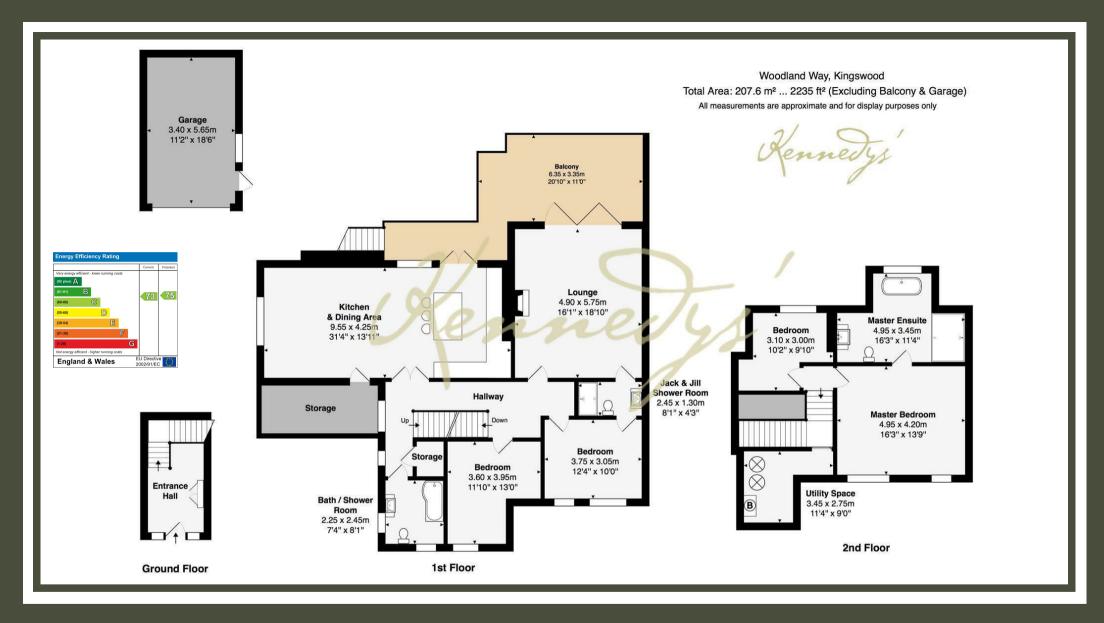

#### Full Description

This light and spacious three/four bedroom Duplex represents flexible living accommodation over three floors, finished to the highest standards of modern living including double glazing, underfloor heating, plumbing and electrics. The property has been installed with Cat 5 and HDMI ports, entertainment speaker system throughout and affords CCTV of the perimeter, Knight's 24/7 Security and use of a small communal garden.

The property is approached through electric wooden gates into a forecourt area which provides ample private and guest parking. Access to the property is via a covered porch with front door bordered by leaded windows opening up into a spacious hallway. An impressive solid walnut and glass staircase leads you up to the first floor which comprises of a large lounge with a feature fireplace with marble mantelpiece and bi-fold doors to the decked entertaining balcony. A double bedroom with a contemporary Jack and Jill shower room sits in between the two, with a further double bedroom, media room, family bathroom and kitchen/living room completing the first floor. The kitchen benefits from a modern resin composite work surface and breakfast bar, AEG and Zanussi built in appliances, porcelain tiled floor and French doors to the decking area.

The second floor, also accessed via the stunning solid walnut and glass staircase, boasts a generous large bedroom suite with dressing room/bedroom four and a large en-suite bathroom with walk in shower and modern free standing oval bath in the window. Approaching the master suite one finds a boiler room/utility room off the staircase. Other features include solid walnut doors throughout, contemporary light fittings, luxurious sanitary ware and built in speakers in most rooms. To the outside there is parking drive way behind electric gates for 3 cars.