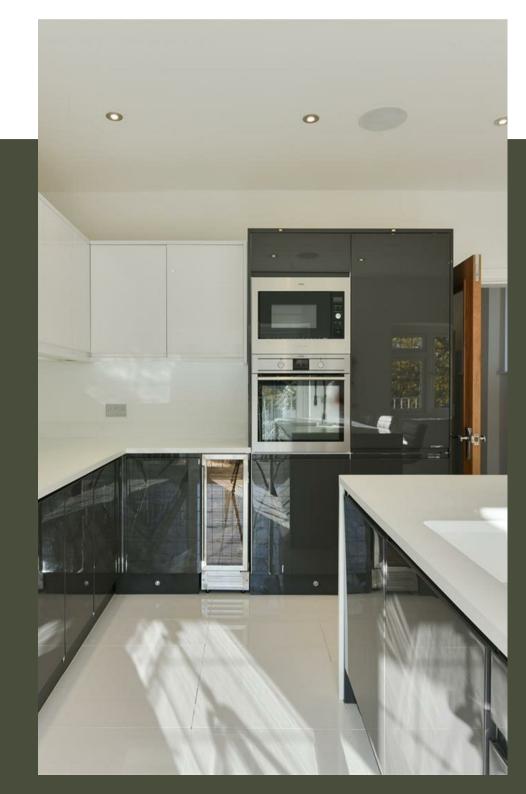

The property is approached through electric wooden gates into a forecourt area which provides ample private and guest parking. Access to the property is via a covered porch with front door bordered by leaded windows opening up into a spacious hallway. An impressive solid walnut and glass staircase leads you up to the first floor which comprises of a large lounge with a feature fireplace with marble mantelpiece and bi-fold doors to the decked entertaining balcony. A double bedroom with a contemporary Jack and Jill shower room sits in between the two, with a further double bedroom, media room, family bathroom and kitchen/living room completing the first floor. The kitchen benefits from a modern resin composite work surface and breakfast bar, AEG and Zanussi built in appliances, porcelain tiled floor and French doors to the decking area.

The second floor, also accessed via the stunning solid walnut and glass staircase, boasts a generous large bedroom suite with dressing room/bedroom four and a large en-suite bathroom with walk in shower and modern free standing oval bath in the window. Approaching the master suite one finds a boiler room/utility room off the staircase. Other features include solid walnut doors throughout, contemporary light fittings, luxurious sanitary ware and built in speakers in most rooms. To the outside there is parking drive way behind electric gates for 3 cars.