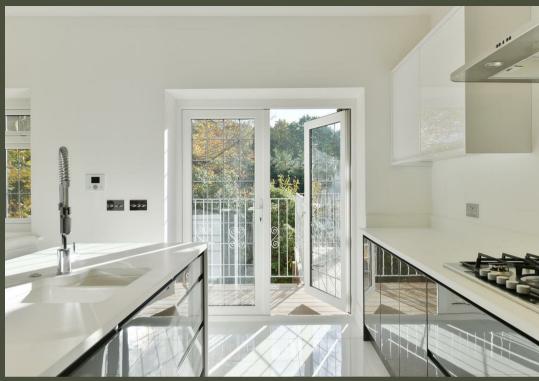

The property is approached through electric wooden gates into a forecourt area which provides ample private and guest parking. Access to the property is via a covered porch with front door bordered by leaded windows opening up into a spacious hallway. An impressive solid walnut and glass staircase leads you up to the first floor which comprises of a large lounge with a feature fireplace with marble mantelpiece and bi-fold doors to the decked entertaining balcony. A double bedroom with a contemporary Jack and Jill shower room sits in between the two, with a further double bedroom, media room, family bathroom and kitchen/living room completing the first floor. The kitchen benefits from a modern resin composite work surface and breakfast bar, AEG and Zanussi built in appliances, porcelain tiled floor and French doors to the decking area.