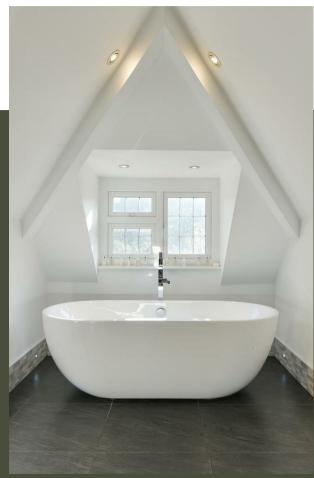

The second floor, also accessed via the stunning solid walnut and glass staircase, boasts a generous large bedroom suite with dressing room/bedroom four and a large en-suite bathroom with walk in shower and modern free standing oval bath in the window. Approaching the master suite one finds a boiler room/utility room off the staircase. Other features include solid walnut doors throughout, contemporary light fittings, luxurious sanitary ware and built in speakers in most rooms. To the outside there is parking drive way behind electric gates for 3 cars.