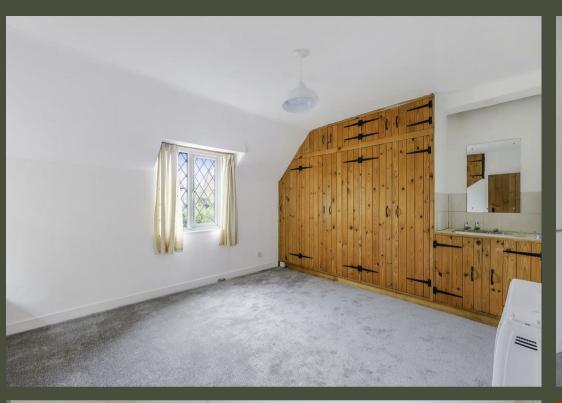

## PROPERTY DESCRIPTION

This semi-detached two bedroom cottage is situated in Headley and within short distance of Headley Heath.

The property offers to the ground floor: good size galley kitchen with appliances, utility area, downstairs cloakroom and lounge with double aspect and new carpets. Stairs lead to the first floor which has a bathroom with shower over bath, and two bedrooms with fitted cupboards/storage space and new carpets.