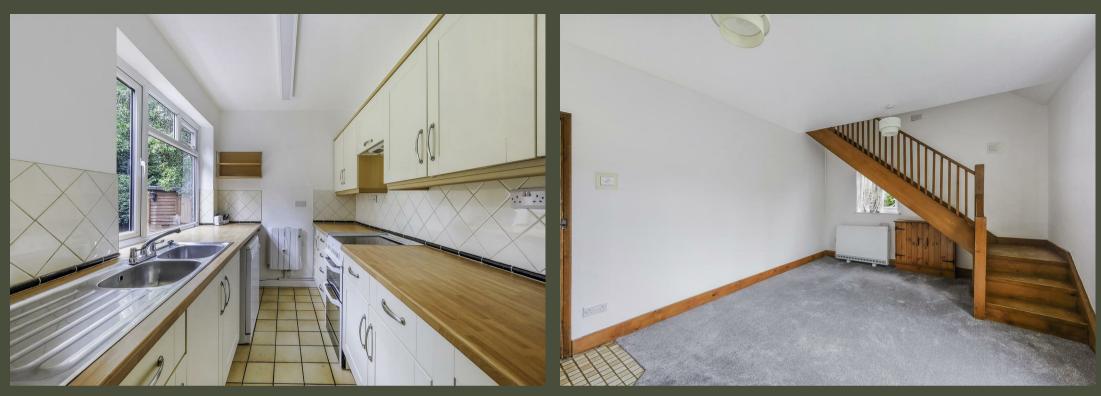

## PROPERTY DESCRIPTION

This semi-detached two bedroom cottage is situated in Headley and within short distance of Headley Heath.

The property offers to the ground floor: good size galley kitchen with appliances, utility area, downstairs cloakroom and lounge with double aspect and new carpets. Stairs lead to the first floor which has a bathroom with shower over bath, and two bedrooms with fitted cupboards/storage space and new carpets.