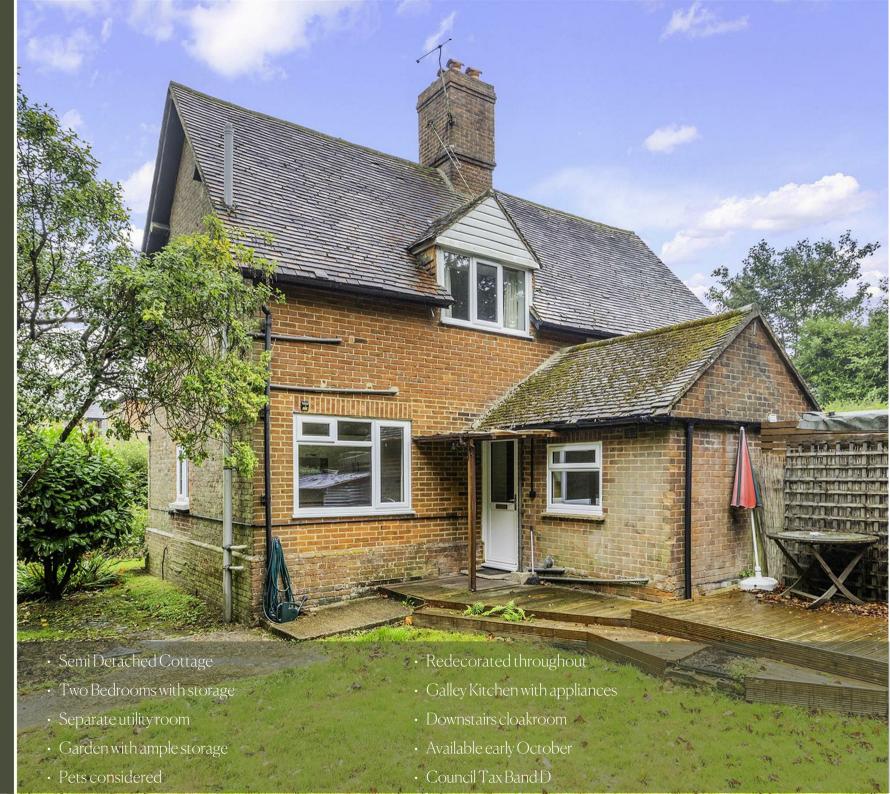

## Kennedys'

01737 817718

kennedys-ipa.co.uk @kennedysipa

Hillbrow, Tot Hill Headley KT186PU

Kennedys' are delighted to offer this two bedroom cottage within walking distance of Headley Heath to the rental market. Redecorated and new carpets throughout, with a galley kitchen and good size garden, it comes with off road parking for 2 cars. Available early October Unfurnished. Pets considered.

## PROPERTY DESCRIPTION

This semi-detached two bedroom cottage is situated in Headley and within short distance of Headley Heath.

The property offers to the ground floor: good size galley kitchen with appliances, utility area, downstairs cloakroom and lounge with double aspect and new carpets. Stairs lead to the first floor which has a bathroom with shower over bath, and two bedrooms with fitted cupboards/storage space and new carpets.

To the outside is a good size garden mostly laid to lawn, decking area, ample storage sheds. There is parking to the front of the property which is off road, and would fit two smaller cars or one larger vehicle.

The property is supplied by mains water, electric and sewage.

The property is available Early October, Unfurnished and Pets are considered Council Tax Band D – Mole Valley Council

The village of Headley has a very active community with Church, village stores, tea rooms and public house. Surrounded by extensive National Trust walks and situated within an Area of Outstanding Natural Beauty there are also many local riding stables whilst Tyrrells Wood, Epsom RAC and Walton Heath golf courses are within a few miles. Headley is conveniently situated within easy reach of Junctions 8 and 9 of the M25 providing access to Gatwick and Heathrow. There are many outstanding schools in the area with Epsom College, St Johns school and City of London Freeman's school close by. Local amenities at Headley, and the neighbouring village of Walton on the Hill cater for day to day needs whilst more extensive shopping and recreational facilities can be found in the nearby towns of Leatherhead, Ashtead, Dorking or Epsom as well as Redhill and Reigate, all of which offer mainline train services to London Victoria and Waterloo.