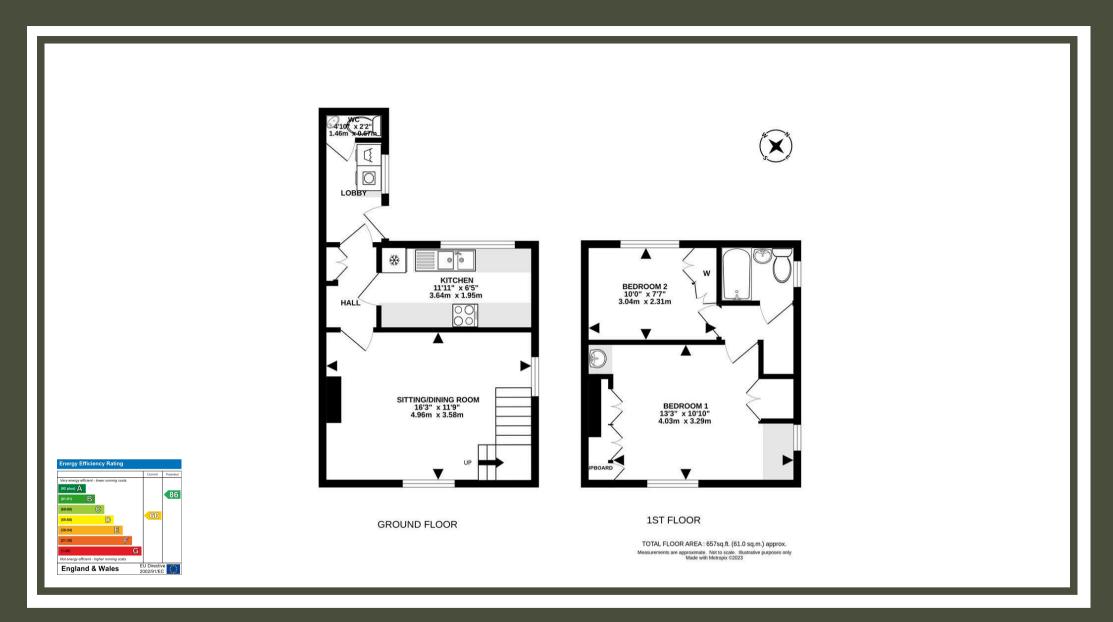

## PROPERTY DESCRIPTION

This semi-detached two bedroom cottage is situated in Headley and within short distance of Headley Heath.

The property offers to the ground floor: good size galley kitchen with appliances, utility area, downstairs cloakroom and lounge with double aspect and new carpets. Stairs lead to the first floor which has a bathroom with shower over bath, and two bedrooms with fitted cupboards/storage space and new carpets.

To the outside is a good size garden mostly laid to lawn, decking area, ample storage sheds. There is parking to the front of the property which is off road, and would fit two smaller cars or one larger vehicle.

The property is supplied by mains water, electric and sewage.

The property is available Early October, Unfurnished and Pets are considered Council Tax Band D – Mole Valley Council

The village of Headley has a very active community with Church, village stores, tea rooms and public house. Surrounded by extensive National Trust walks and situated within an Area of Outstanding Natural Beauty there are also many local riding stables whilst Tyrrells Wood, Epsom RAC and Walton Heath golf courses are within a few miles. Headley is conveniently situated within easy reach of Junctions 8 and 9 of the M25 providing access to Gatwick and Heathrow. There are many outstanding schools in the area with Epsom College, St Johns school and City of London Freeman's school close by. Local amenities at Headley, and the neighbouring village of Walton on the Hill cater for day to day needs whilst more extensive shopping and recreational facilities can be found in the nearby towns of Leatherhead, Ashtead, Dorking or Epsom as well as Redhill and Reigate, all of which offer mainline train services to London Victoria and Waterloo.