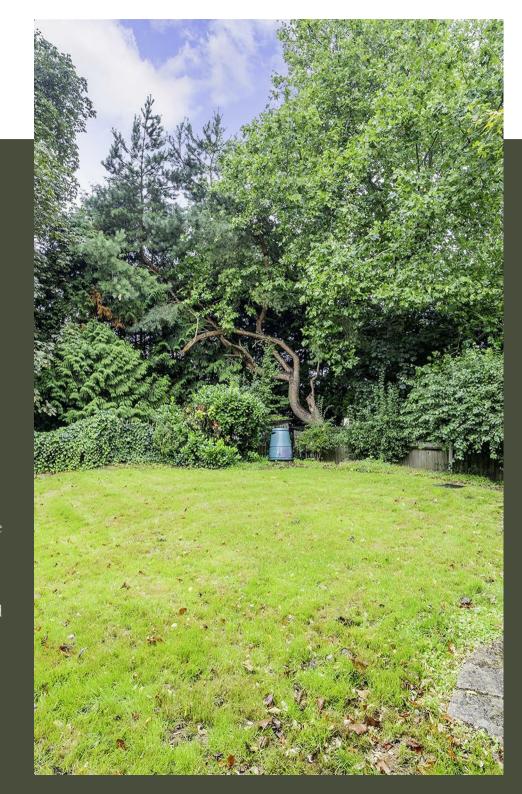

To the outside is a good size garden mostly laid to lawn, decking area, ample storage sheds. There is parking to the front of the property which is off road, and would fit two smaller cars or one larger vehicle.