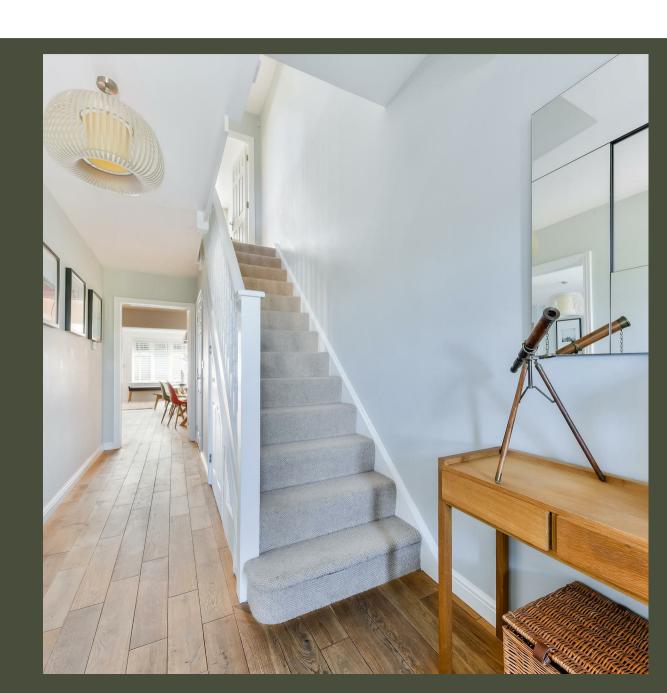

The ground floor comprises a generous hallway with fitted understairs storage, cloakroom, large lounge, and impressive open plan kitchen/breakfast room/family room area, with a modern Shaker style kitchen, integrated appliances and a quality wood floor (note; unsealed and therefore not suitable for steaming treatment). Patio doors lead out to the terrace and rear garden with close fenced borders to three sides.