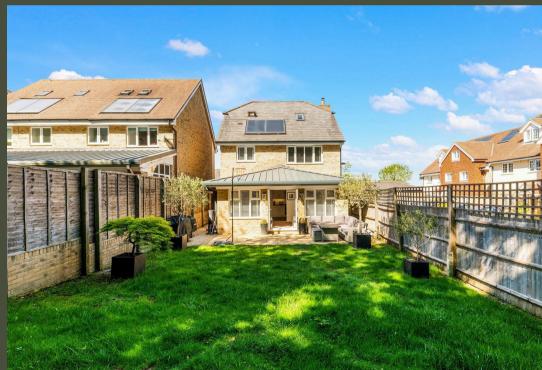

## PROPERTY DESCRIPTION

Built by Matthew Homes in 2012, this modern 4 bedroom detached house has spacious and well laid out accommodation on three floors, and sits on a good size corner plot within this small exclusive development between Tadworth and Epsom Downs.

The property will be partially redecorated and presented with gas fired heating by radiators, solar panels to the roof and double glazing.

To the outside, the front area provides parking for two cars flanked by front lawn, whilst to the rear is a large terrace leading on to lawn and fenced borders.