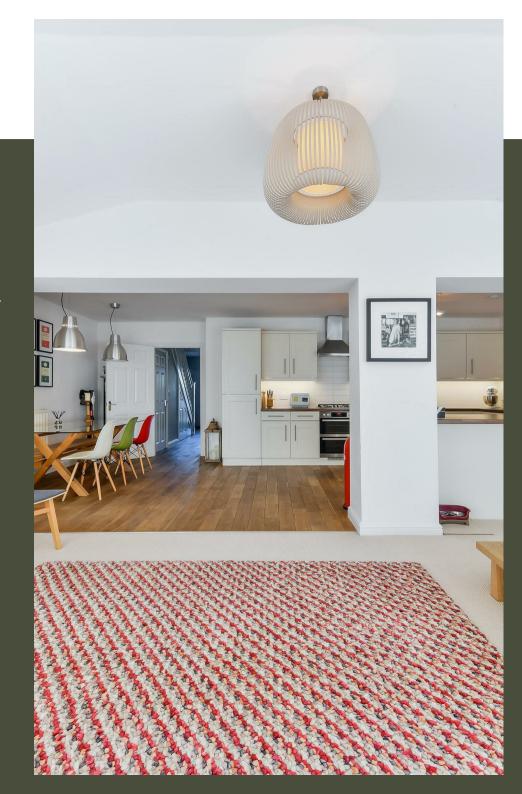

The ground floor comprises a generous hallway with fitted understairs storage, cloakroom, large lounge, and impressive open plan kitchen/breakfast room/family room area, with a modern Shaker style kitchen, integrated appliances and a quality wood floor (note; unsealed and therefore not suitable for steaming treatment). Patio doors lead out to the terrace and rear garden with close fenced borders to three sides.