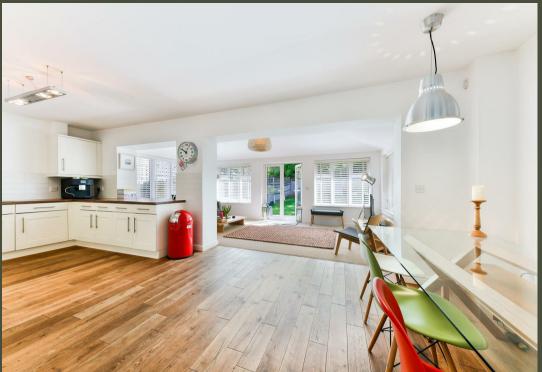

The ground floor comprises a generous hallway with fitted understairs storage, cloakroom, large lounge, and impressive open plan kitchen/breakfast room/family room area, with a modern Shaker style kitchen, integrated appliances and a quality wood floor (note; unsealed and therefore not suitable for steaming treatment). Patio doors lead out to the terrace and rear garden with close fenced borders to three sides.