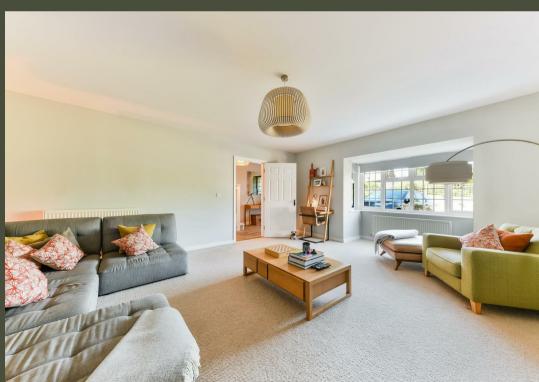

The ground floor comprises a generous hallway with fitted understairs storage, cloakroom, large lounge, and impressive open plan kitchen/breakfast room/family room area, with a modern Shaker style kitchen, integrated appliances and a quality wood floor (note; unsealed and therefore not suitable for steaming treatment). Patio doors lead out to the terrace and rear garden with close fenced borders to three sides.