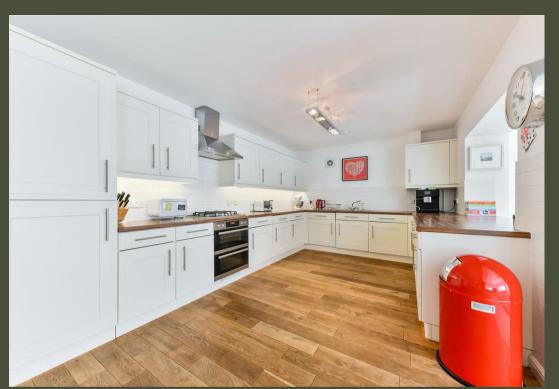

The ground floor comprises a generous hallway with fitted understairs storage, cloakroom, large lounge, and impressive open plan kitchen/breakfast room/family room area, with a modern Shaker style kitchen, integrated appliances and a quality wood floor (note; unsealed and therefore not suitable for steaming treatment). Patio doors lead out to the terrace and rear garden with close fenced borders to three sides.