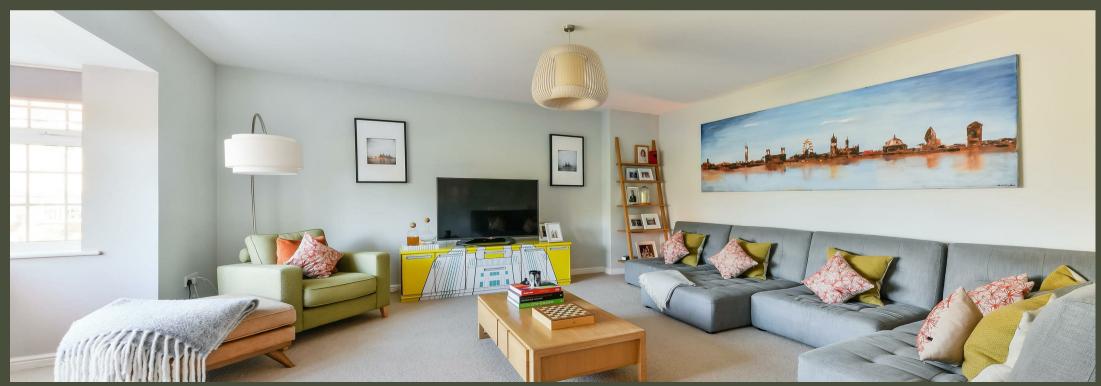

The ground floor comprises a generous hallway with fitted understairs storage, cloakroom, large lounge, and impressive open plan kitchen/breakfast room/family room area, with a modern Shaker style kitchen, integrated appliances and a quality wood floor (note; unsealed and therefore not suitable for steaming treatment). Patio doors lead out to the terrace and rear garden with close fenced borders to three sides.