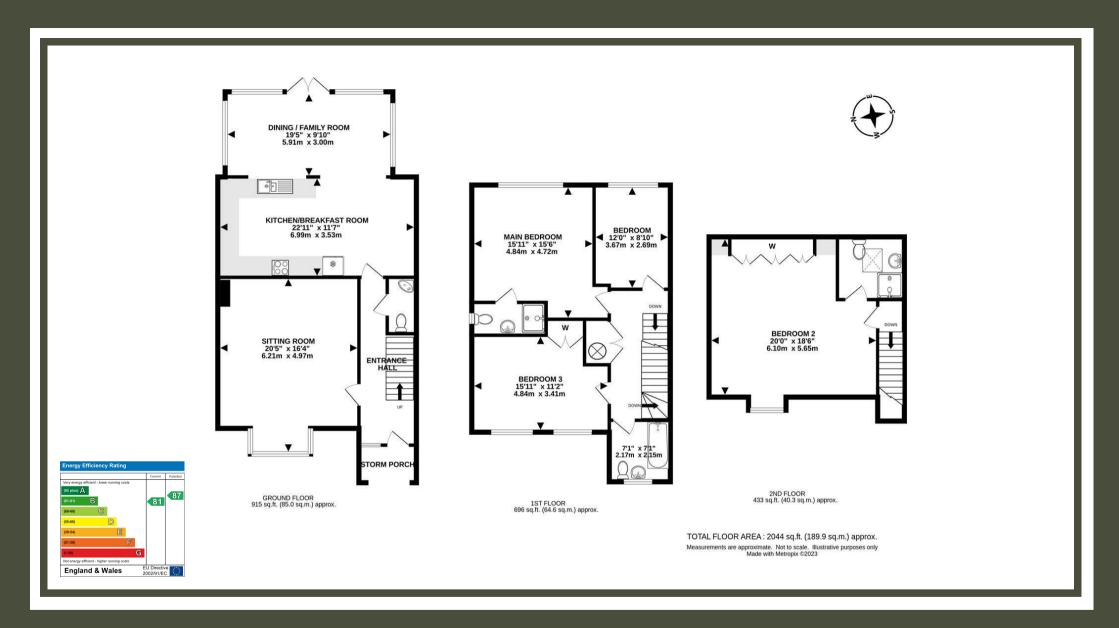

## PROPERTY DESCRIPTION

Built by Matthew Homes in 2012, this modern 4 bedroom detached house has spacious and well laid out accommodation on three floors, and sits on a good size corner plot within this small exclusive development between Tadworth and Epsom Downs.

The ground floor comprises a generous hallway with fitted understairs storage, cloakroom, large lounge, and impressive open plan kitchen/breakfast room/family room area, with a modern Shaker style kitchen, integrated appliances and a quality wood floor (note; unsealed and therefore not suitable for steaming treatment). Patio doors lead out to the terrace and rear garden with close fenced borders to three sides.

To the first floor is a large second bedroom with en-suite, and two further good sized bedrooms that are served by the modern family bathroom, whilst to the top floor is the master bedroom and en-suite.

The property will be partially redecorated and presented with gas fired heating by radiators, solar panels to the roof and double glazing.

To the outside, the front area provides parking for two cars flanked by front lawn, whilst to the rear is a large terrace leading on to lawn and fenced borders.