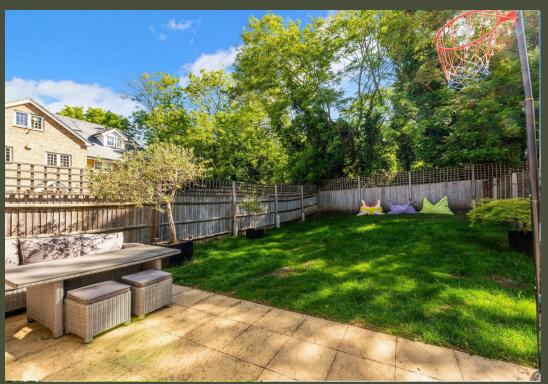

The property will be partially redecorated and presented with gas fired heating by radiators, solar panels to the roof and double glazing.

To the outside, the front area provides parking for two cars flanked by front lawn, whilst to the rear is a large terrace leading on to lawn and fenced borders.