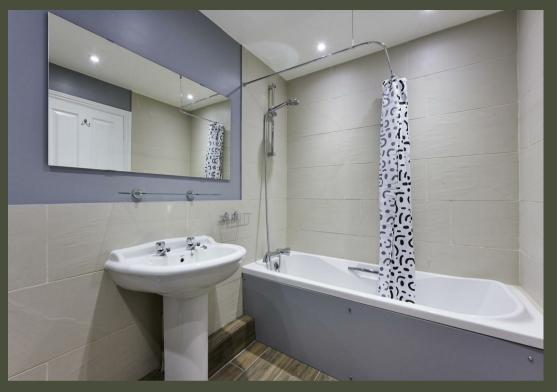

The accommodation comprises entrance hall with cloaks cupboard, living room with wood flooring and archway to the open plan fitted kitchen with four ring hob with single oven below, freestanding fridge/freezer and washing machine. The master double bedroom benefits from a walk in wardrobe and there is an additional second double bedroom, bathroom with shower over the bath, gas central heating and entry phone system.