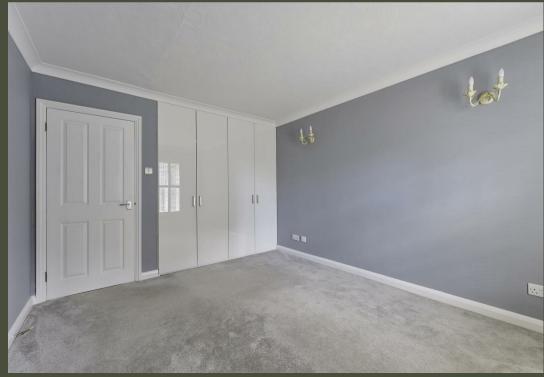

The accommodation comprises entrance hall with cloaks cupboard, living room with wood flooring and archway to the open plan fitted kitchen with four ring hob with single oven below, freestanding fridge/freezer and washing machine. The master double bedroom benefits from a walk in wardrobe and there is an additional second double bedroom, bathroom with shower over the bath, gas central heating and entry phone system.