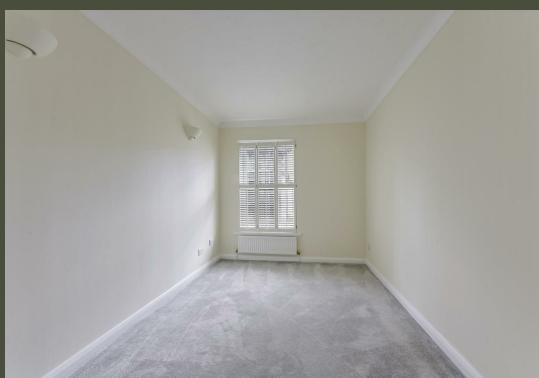

The accommodation comprises entrance hall with cloaks cupboard, living room with wood flooring and archway to the open plan fitted kitchen with four ring hob with single oven below, freestanding fridge/freezer and washing machine. The master double bedroom benefits from a walk in wardrobe and there is an additional second double bedroom, bathroom with shower over the bath, gas central heating and entry phone system.