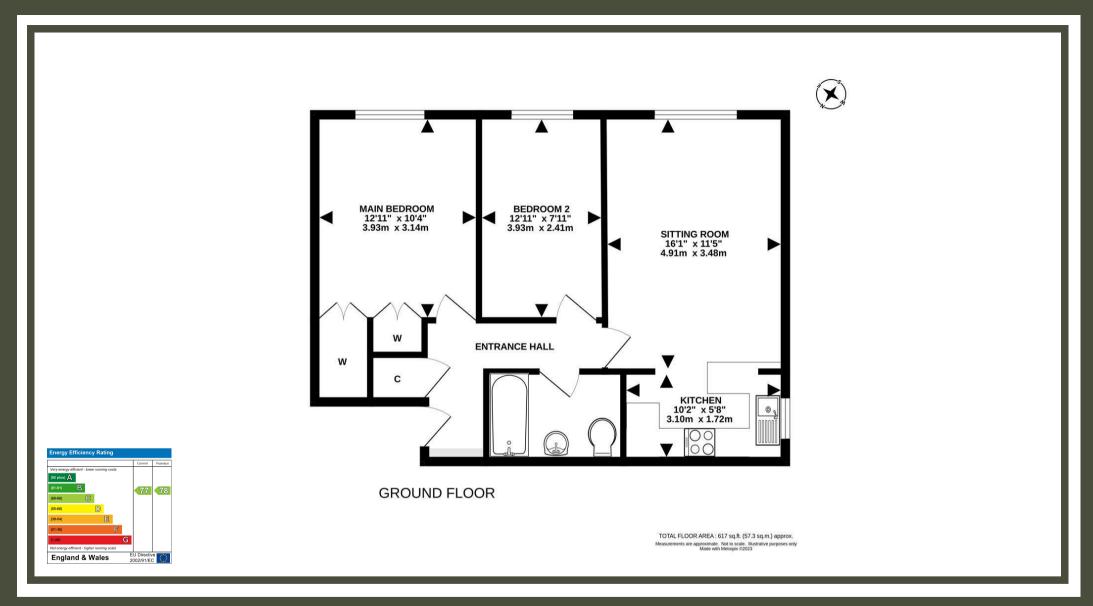

The accommodation comprises entrance hall with cloaks cupboard, living room with wood flooring and archway to the open plan fitted kitchen with four ring hob with single oven below, freestanding fridge/freezer and washing machine. The master double bedroom benefits from a walk in wardrobe and there is an additional second double bedroom, bathroom with shower over the bath, gas central heating and entry phone system.