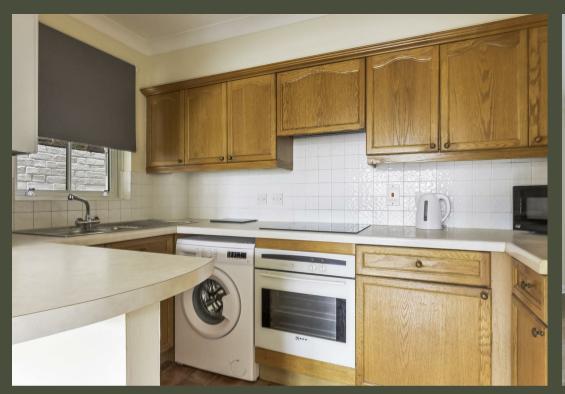

The accommodation comprises entrance hall with cloaks cupboard, living room with wood flooring and archway to the open plan fitted kitchen with four ring hob with single oven below, freestanding fridge/freezer and washing machine. The master double bedroom benefits from a walk in wardrobe and there is an additional second double bedroom, bathroom with shower over the bath, gas central heating and entry phone system.