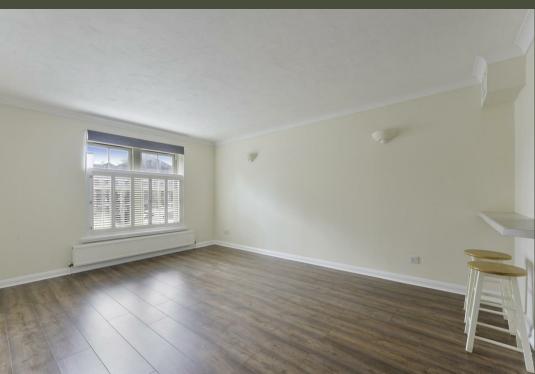

The accommodation comprises entrance hall with cloaks cupboard, living room with wood flooring and archway to the open plan fitted kitchen with four ring hob with single oven below, freestanding fridge/freezer and washing machine. The master double bedroom benefits from a walk in wardrobe and there is an additional second double bedroom, bathroom with shower over the bath, gas central heating and entry phone system.