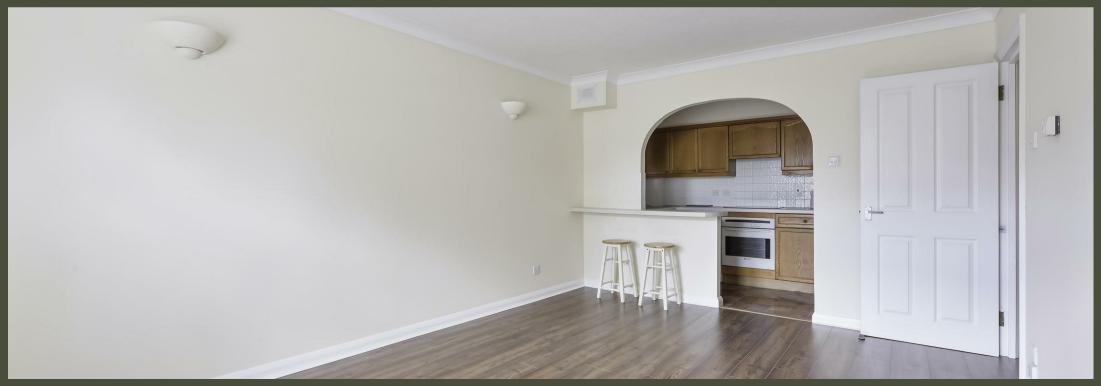

The accommodation comprises entrance hall with cloaks cupboard, living room with wood flooring and archway to the open plan fitted kitchen with four ring hob with single oven below, freestanding fridge/freezer and washing machine. The master double bedroom benefits from a walk in wardrobe and there is an additional second double bedroom, bathroom with shower over the bath, gas central heating and entry phone system.