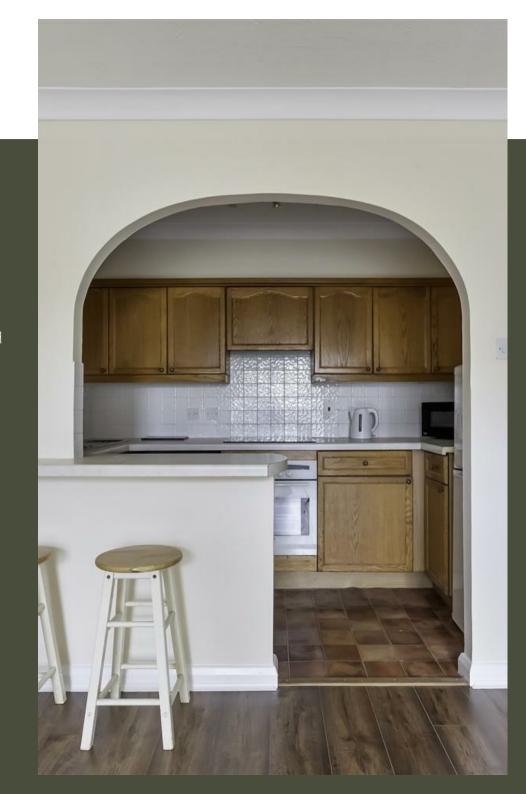

The accommodation comprises entrance hall with cloaks cupboard, living room with wood flooring and archway to the open plan fitted kitchen with four ring hob with single oven below, freestanding fridge/freezer and washing machine. The master double bedroom benefits from a walk in wardrobe and there is an additional second double bedroom, bathroom with shower over the bath, gas central heating and entry phone system.