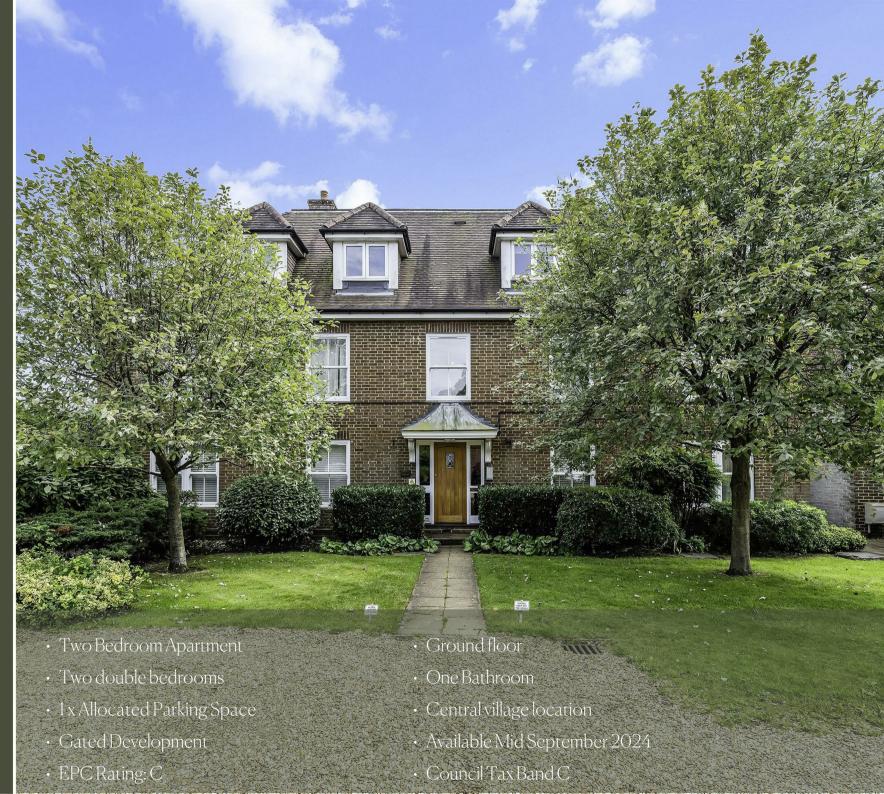

#### 42, Meade Court Walton On The Hill KT207PJ

We are delighted to offer this two bedroom ground floor apartment accessed within a private gated development located in the heart of the village. The apartment is refurbished and could not be better suited for the local shops and amenities. Available Mid September 2024 Unfurnished

## PROPERTY DESCRIPTION

Full Description.

We are delighted to offer this two bedroom ground floor apartment located in the heart of the village and could not be better suited for the local shops and amenities. The apartment has been redecorated and recarpeted throughout and is accessed within a private gated development.

To the outside there are well maintained communal gardens and 1x allocated parking space. There are additional spaces available for visitors parking.

The property benefits from Double Glazing, gas central heating, and is supplied by mains, Gas, Electric, Water and Sewage

The apartment is available 25th September 2024-Long Term-Let as Unfurnished Council Tax Band: C Reigate and Banstead Council.

The village of Walton on the Hill provides a range of local shops including a Co-op supermarket, newsagents and independent traders, not to mention 3 pubs, 2 restaurants, a hairdressers, barbers and fish and chip shop. The village of Tadworth is a short walk and provides a further range of shops and facilities, including a mainline rail station. Both independent and public schools are well provided for in the local area and the M25 is located some 3 miles away, giving access to Gatwick and Heathrow airports. For any further information or to arrange a private viewing, please contact our lettings team on  $01737\,817718$ .