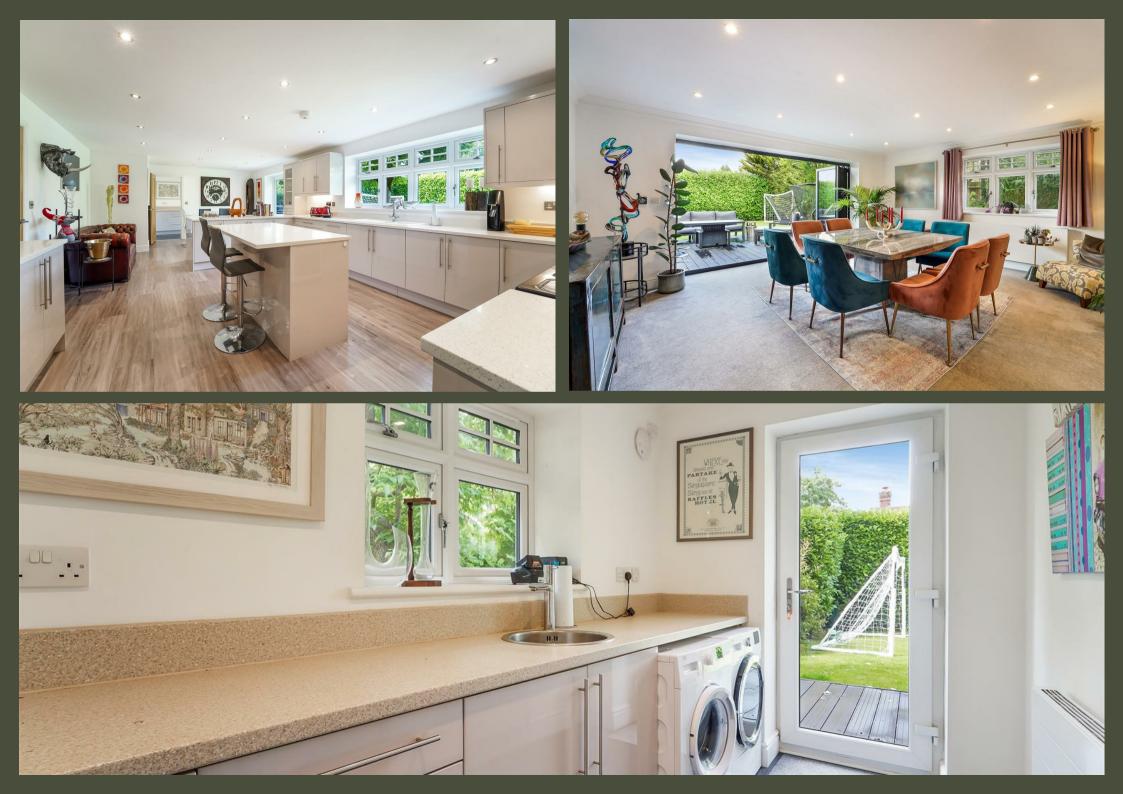

# PROPERTY DESCRIPTION

An immaculately presented five bedroom detached home sitting on a gated plot. Built to a high specification at approx 2985 sq ft, the accommodation includes an entrance hallway with central staircase, shower room, study, sitting room, dining room, and an impressive open plan kitchen/breakfast room. To the first floor you will find the main bedroom with en-suite bathroom, as well as the second bedroom with ansuite, two further double bedrooms, the fifth bedroom being a single and the family bathroom.

To the outside there is a good size rear garden with large patio area and to the front a private graveled driveway with integral garage and ample parking.

The property benefits from gas central hearing, double glazing, electric front grates. The property is supplied by mains gas, electric, water, and sewage.