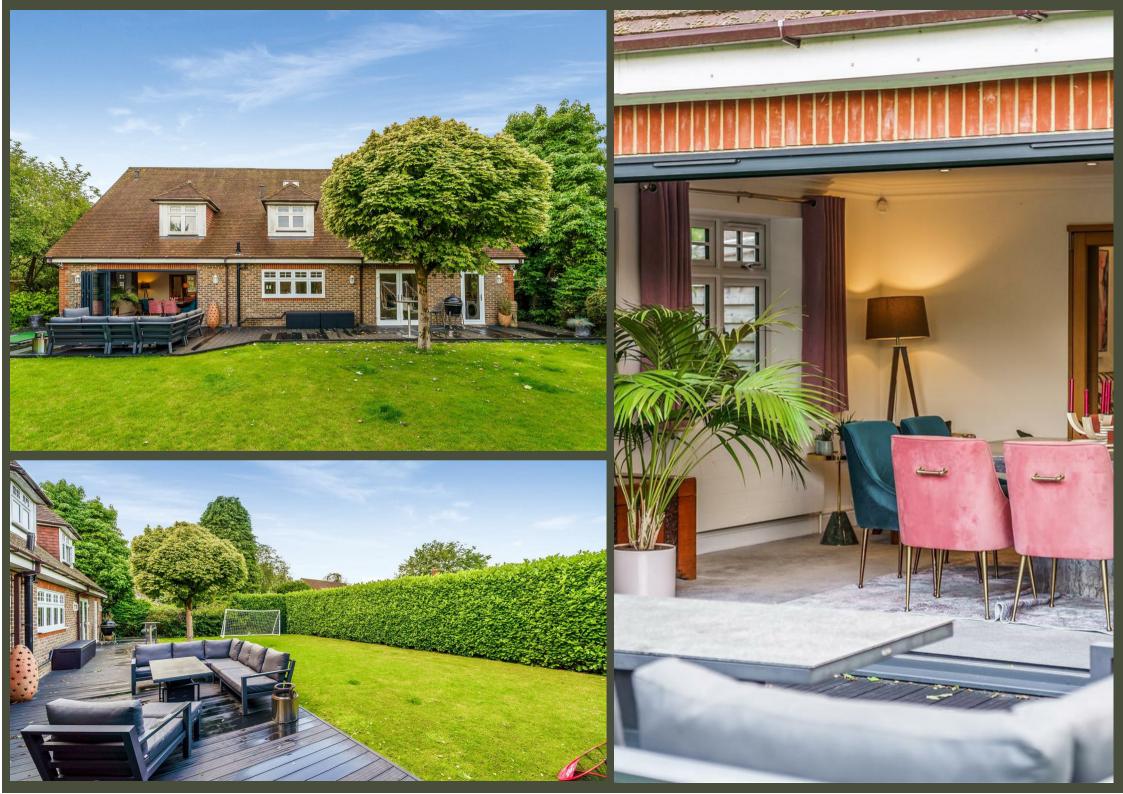

To the outside there is a good size rear garden with large patio area and to the front a private graveled driveway with integral garage and ample parking.

The property benefits from gas central hearing, double glazing, electric front grates. The property is supplied by mains gas, electric, water, and sewage.