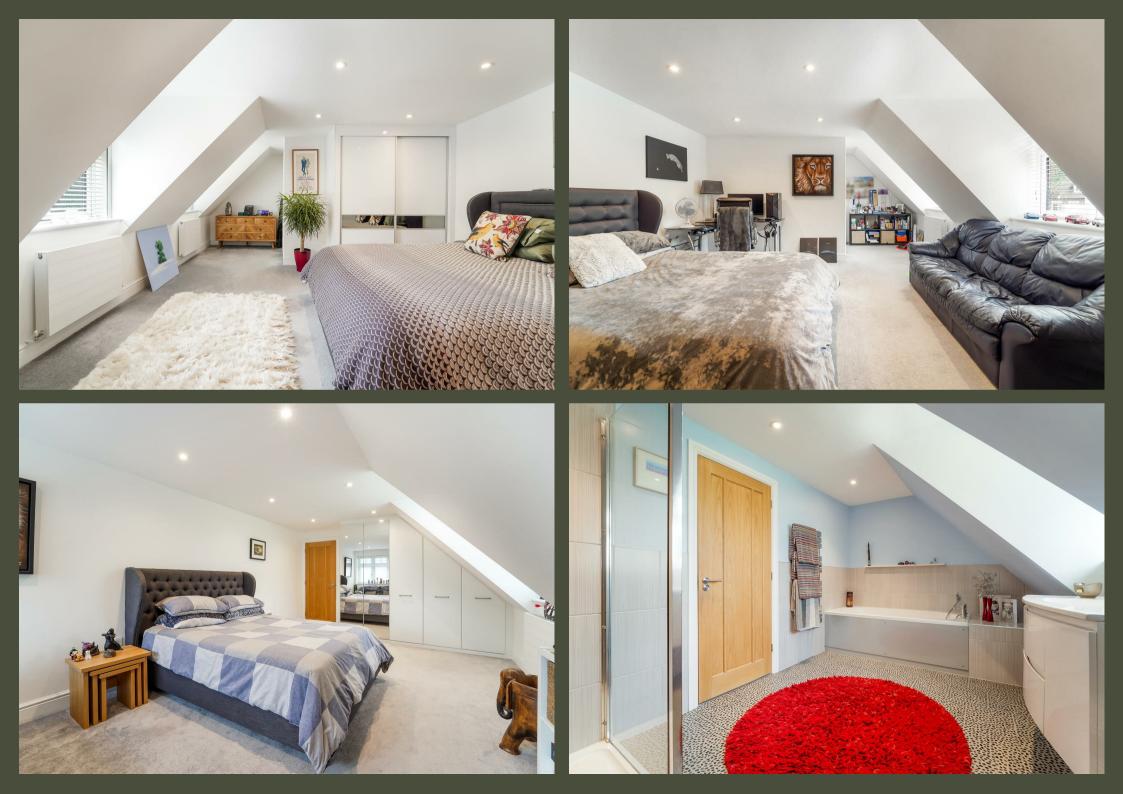

# PROPERTY DESCRIPTION

An immaculately presented five bedroom detached home sitting on a gated plot. Built to a high specification at approx 2985 sq ft, the accommodation includes an entrance hallway with central staircase, shower room, study, sitting room, dining room, and an impressive open plan kitchen/breakfast room. To the first floor you will find the main bedroom with en-suite bathroom, as well as the second bedroom with ansuite, two further double bedrooms, the fifth bedroom being a single and the family bathroom.