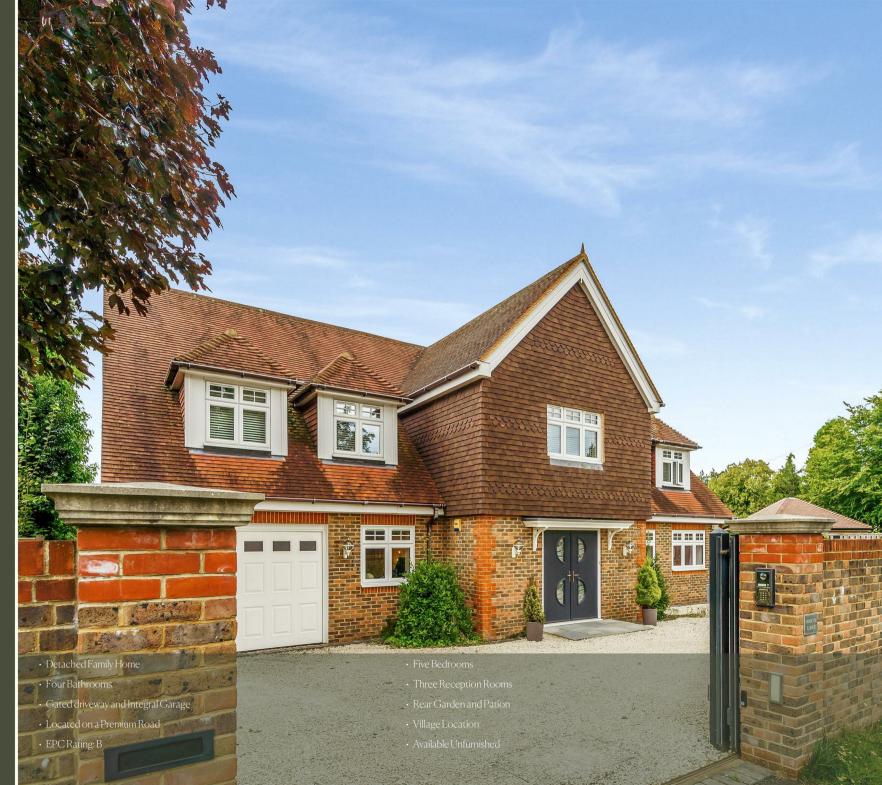

## 01737 817718

kennedys-ipa.co.uk @kennedysipa

Roslyn Lodge, Hurst Drive Tadworth KT207QU

We are immensely proud to present this immaculate five bedroom detached family house in one of Walton on the Hills premium private roads. Built to high specification, private gates, and driveway. We highly recommend internal viewing to fully embrace this impressive family home. Available Mid August 2024 Unfurnished.

# PROPERTY DESCRIPTION

An immaculately presented five bedroom detached home sitting on a gated plot. Built to a high specification at approx 2985 sq ft, the accommodation includes an entrance hallway with central staircase, shower room, study, sitting room, dining room, and an impressive open plan kitchen/breakfast room. To the first floor you will find the main bedroom with en-suite bathroom, as well as the second bedroom with ansuite, two further double bedrooms, the fifth bedroom being a single and the family bathroom.

To the outside there is a good size rear garden with large patio area and to the front a private graveled driveway with integral garage and ample parking.

The property benefits from gas central hearing, double glazing, electric front grates. The property is supplied by mains gas, electric, water, and sewage.