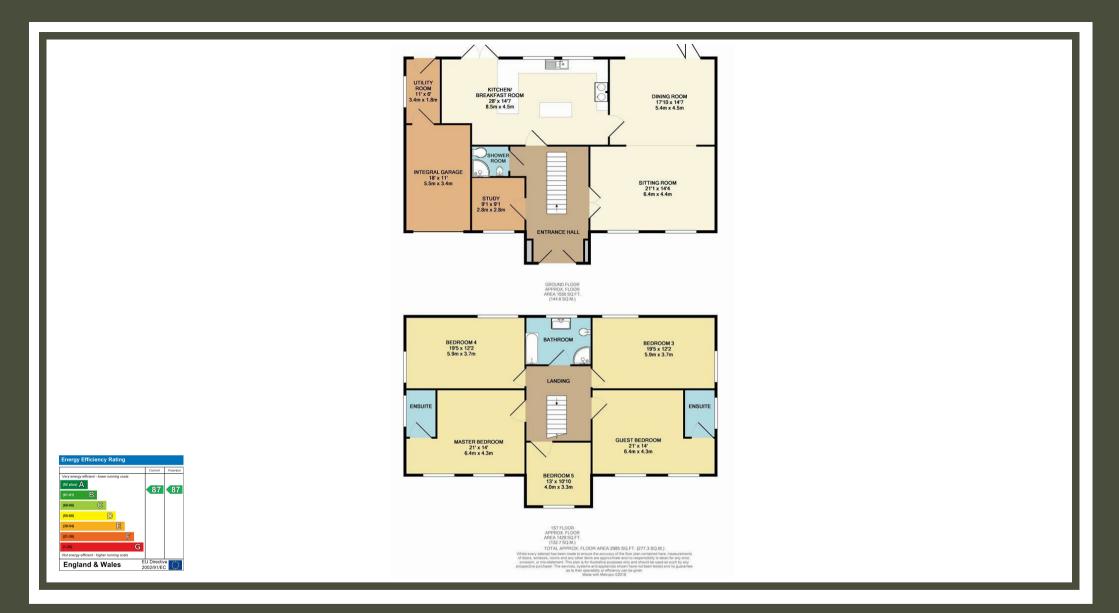

# PROPERTY DESCRIPTION

An immaculately presented five bedroom detached home sitting on a gated plot. Built to a high specification at approx 2985 sq ft, the accommodation includes an entrance hallway with central staircase, shower room, study, sitting room, dining room, and an impressive open plan kitchen/breakfast room. To the first floor you will find the main bedroom with en-suite bathroom, as well as the second bedroom with ansuite, two further double bedrooms, the fifth bedroom being a single and the family bathroom.