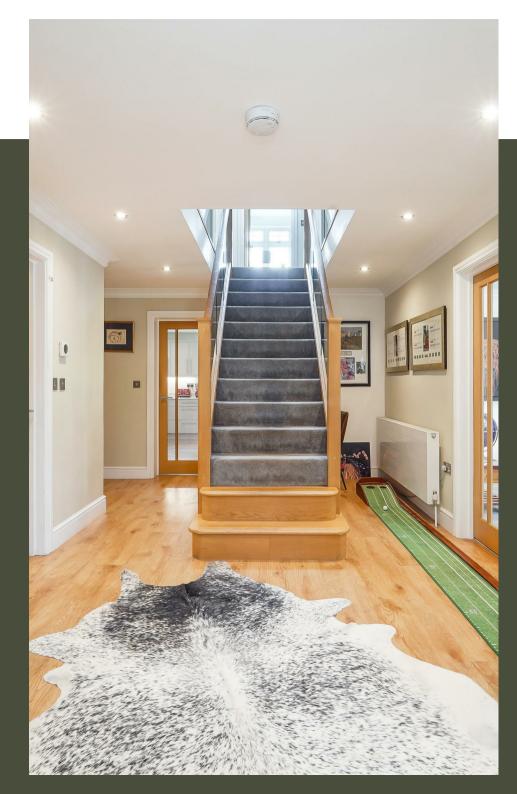

# PROPERTY DESCRIPTION

An immaculately presented five bedroom detached home sitting on a gated plot. Built to a high specification at approx 2985 sq ft, the accommodation includes an entrance hallway with central staircase, shower room, study, sitting room, dining room, and an impressive open plan kitchen/breakfast room. To the first floor you will find the main bedroom with en-suite bathroom, as well as the second bedroom with ansuite, two further double bedrooms, the fifth bedroom being a single and the family bathroom.