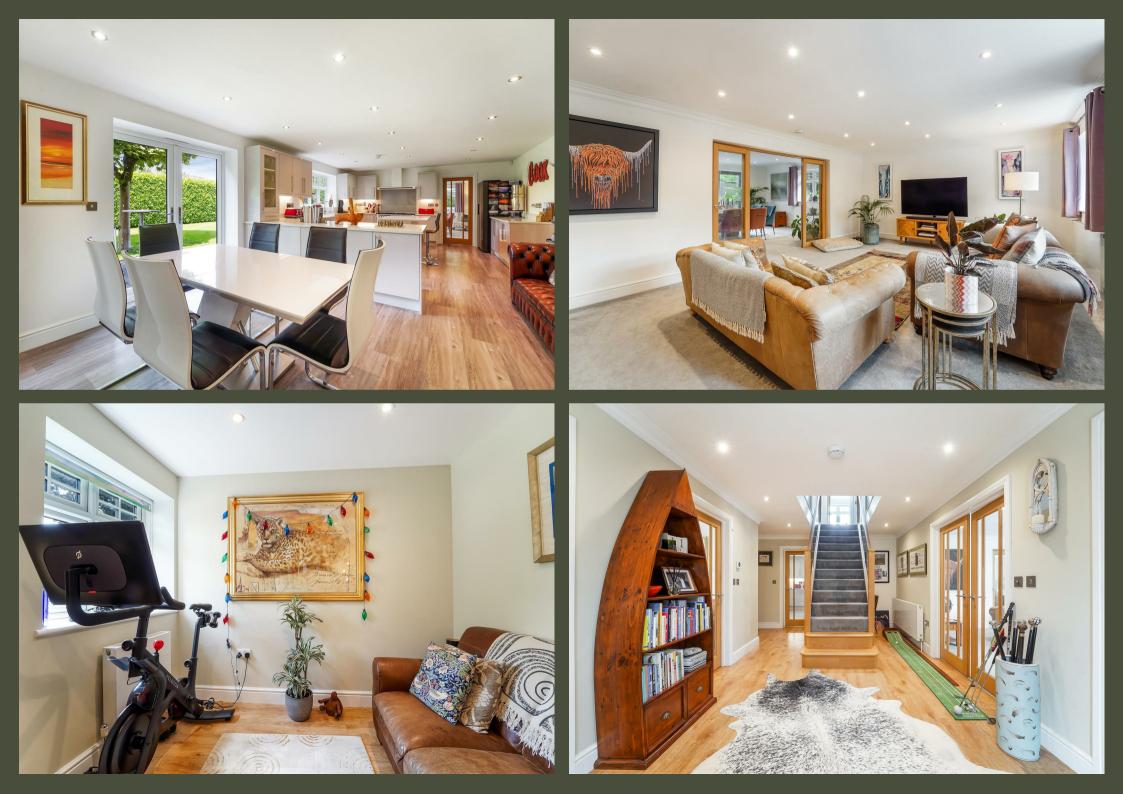

# PROPERTY DESCRIPTION

An immaculately presented five bedroom detached home sitting on a gated plot. Built to a high specification at approx 2985 sq ft, the accommodation includes an entrance hallway with central staircase, shower room, study, sitting room, dining room, and an impressive open plan kitchen/breakfast room. To the first floor you will find the main bedroom with en-suite bathroom, as well as the second bedroom with ansuite, two further double bedrooms, the fifth bedroom being a single and the family bathroom.