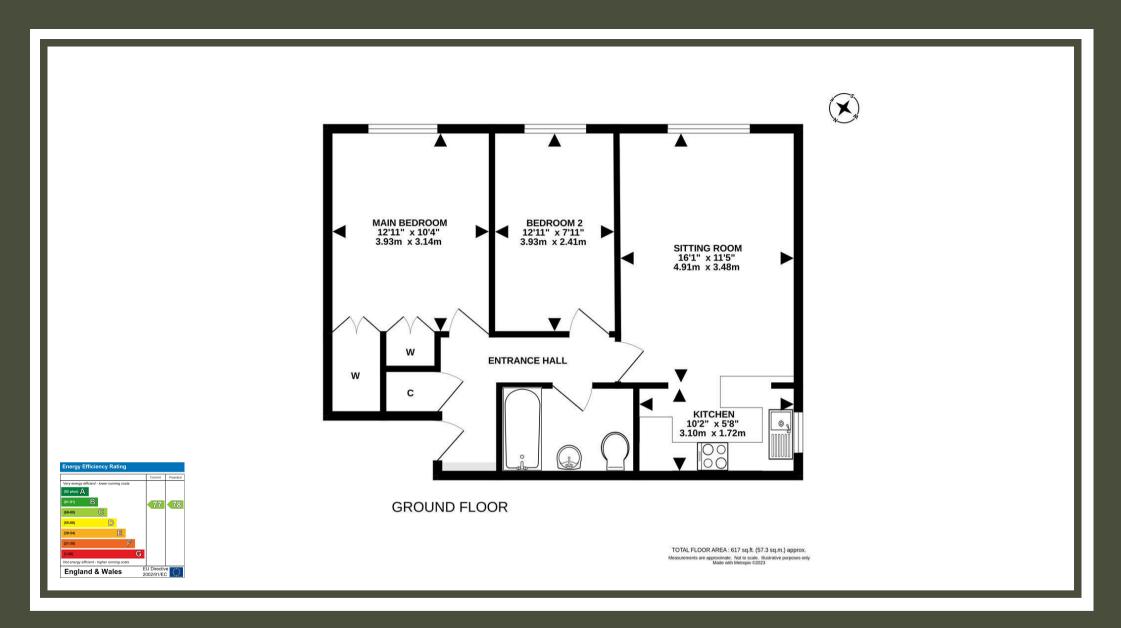

### PROPERTY DESCRIPTION

Full Description.

We are delighted to offer this two bedroom ground floor apartment located in the heart of the village and could not be better suited for the local shops and amenities. The apartment has been redecorated and re-carpeted throughout and is accessed within a private gated development.

The accommodation comprises entrance hall with cloaks cupboard, living room with wood flooring and archway to the open plan fitted kitchen with four ring hob with single oven below, freestanding fridge/freezer and washing machine. The master double bedroom benefits from a walk in wardrobe and there is an additional second double bedroom, bathroom with shower over the bath, gas central heating and entry phone system.

To the outside there are well maintained communal gardens and 1x allocated parking space. There are additional spaces available for visitors parking.

The property benefits from Double Glazing, gas central heating, and is supplied by mains, Gas, Electric, Water and Sewage