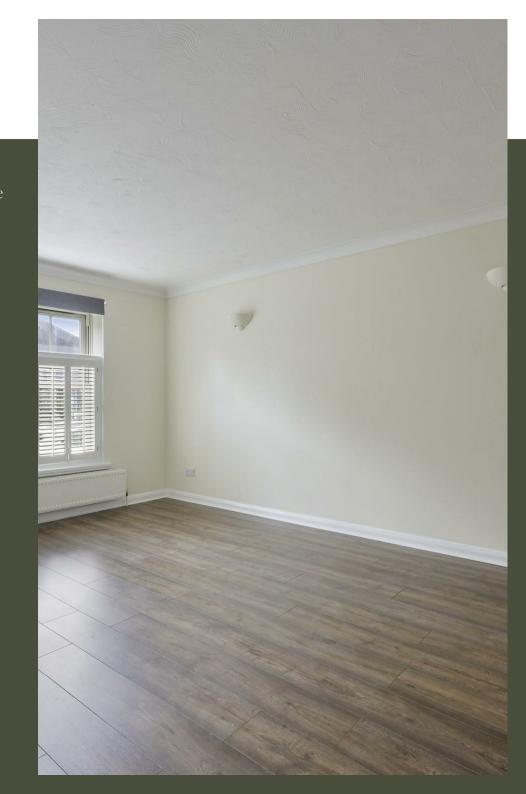

The accommodation comprises entrance hall with cloaks cupboard, living room with wood flooring and archway to the open plan fitted kitchen with four ring hob with single oven below, freestanding fridge/freezer and washing machine. The master double bedroom benefits from a walk in wardrobe and there is an additional second double bedroom, bathroom with shower over the bath, gas central heating and entry phone system.