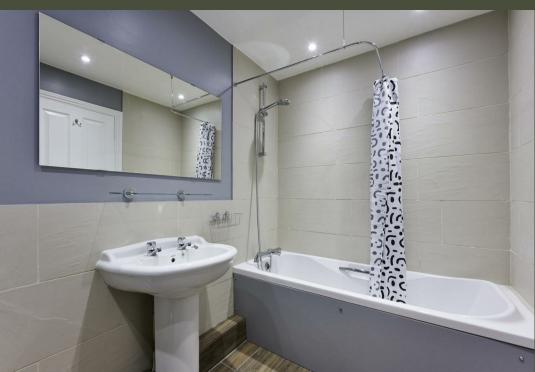

The accommodation comprises entrance hall with cloaks cupboard, living room with wood flooring and archway to the open plan fitted kitchen with four ring hob with single oven below, freestanding fridge/freezer and washing machine. The master double bedroom benefits from a walk in wardrobe and there is an additional second double bedroom, bathroom with shower over the bath, gas central heating and entry phone system.