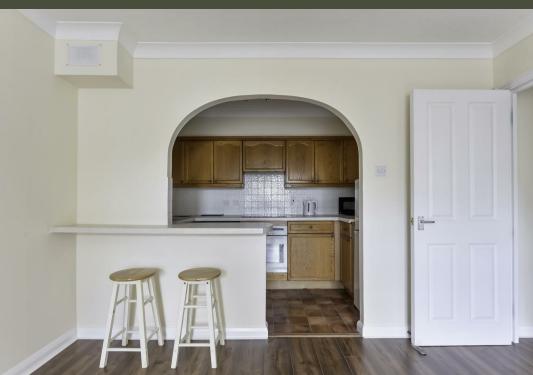

The accommodation comprises entrance hall with cloaks cupboard, living room with wood flooring and archway to the open plan fitted kitchen with four ring hob with single oven below, freestanding fridge/freezer and washing machine. The master double bedroom benefits from a walk in wardrobe and there is an additional second double bedroom, bathroom with shower over the bath, gas central heating and entry phone system.