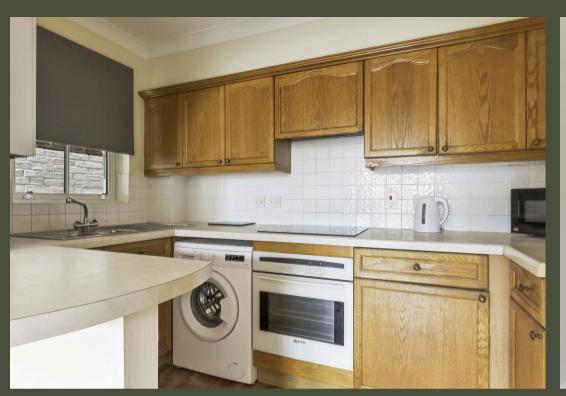

The accommodation comprises entrance hall with cloaks cupboard, living room with wood flooring and archway to the open plan fitted kitchen with four ring hob with single oven below, freestanding fridge/freezer and washing machine. The master double bedroom benefits from a walk in wardrobe and there is an additional second double bedroom, bathroom with shower over the bath, gas central heating and entry phone system.