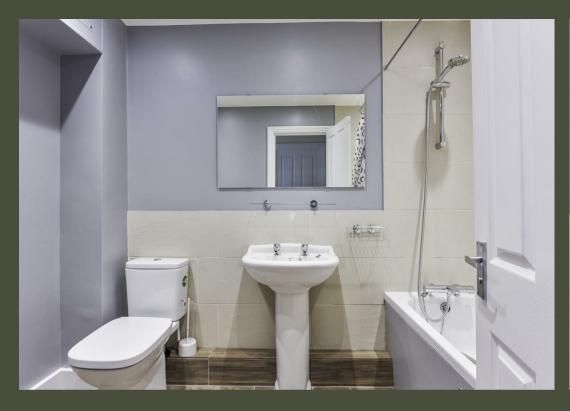

The accommodation comprises entrance hall with cloaks cupboard, living room with wood flooring and archway to the open plan fitted kitchen with four ring hob with single oven below, freestanding fridge/freezer and washing machine. The master double bedroom benefits from a walk in wardrobe and there is an additional second double bedroom, bathroom with shower over the bath, gas central heating and entry phone system.