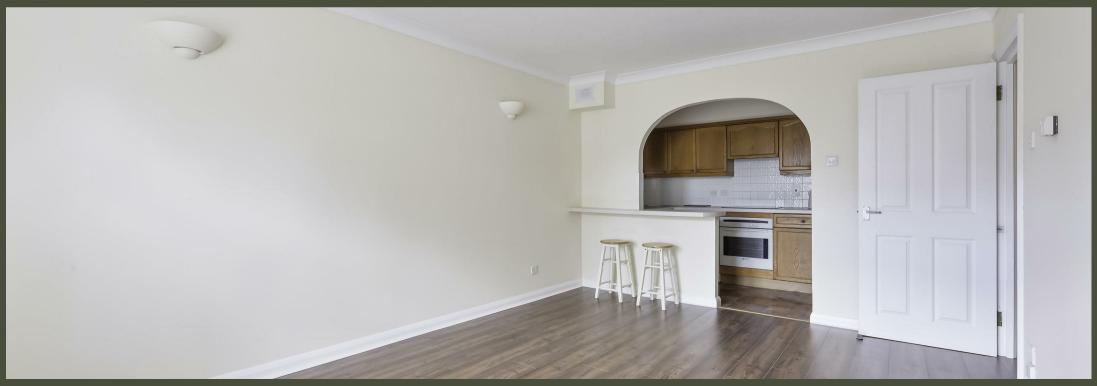

The accommodation comprises entrance hall with cloaks cupboard, living room with wood flooring and archway to the open plan fitted kitchen with four ring hob with single oven below, freestanding fridge/freezer and washing machine. The master double bedroom benefits from a walk in wardrobe and there is an additional second double bedroom, bathroom with shower over the bath, gas central heating and entry phone system.