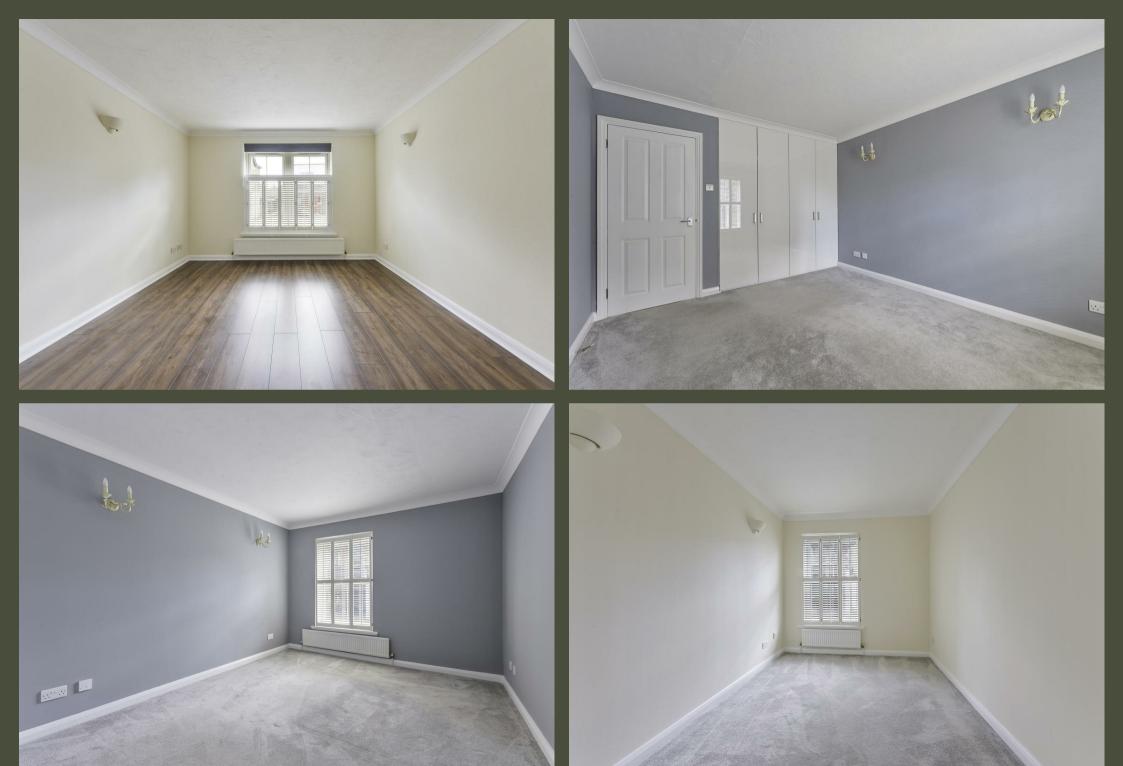

The accommodation comprises entrance hall with cloaks cupboard, living room with wood flooring and archway to the open plan fitted kitchen with four ring hob with single oven below, freestanding fridge/freezer and washing machine. The master double bedroom benefits from a walk in wardrobe and there is an additional second double bedroom, bathroom with shower over the bath, gas central heating and entry phone system.