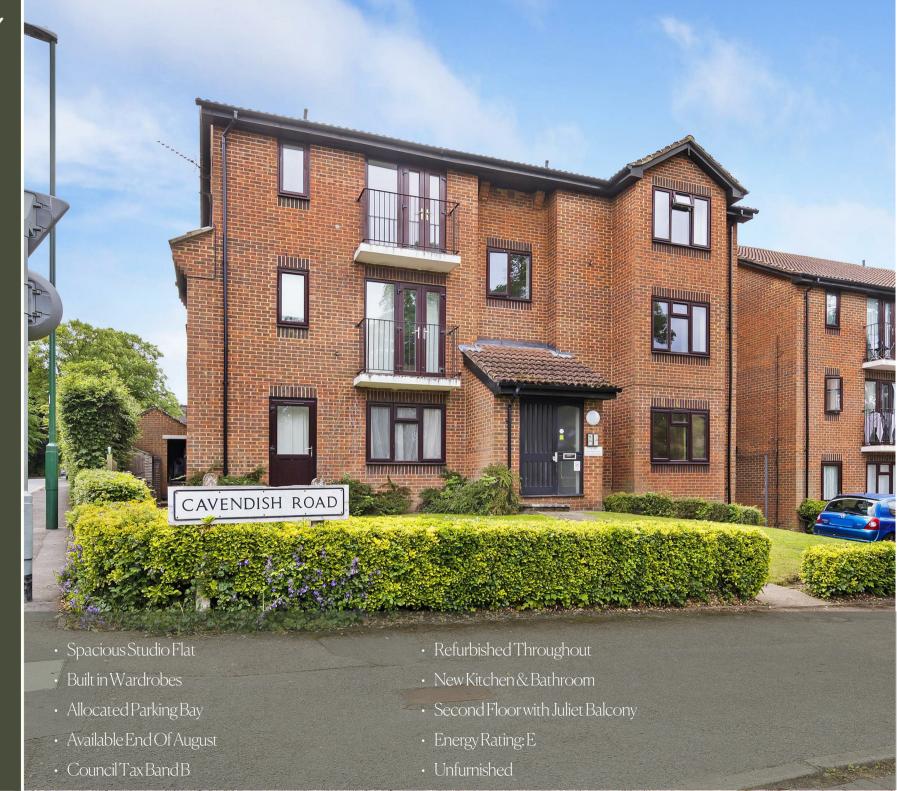

### 01737 817718

kennedys-ipa.co.uk @kennedysipa

Flat 9, Alexander House Sutton SM2 5FR

Kennedys are delighted to offer this fully refurbished spacious studio apartment located in Sutton. This property comprises of a large living/reception with wall divider with built in wardrobes, a separate brand new modern kitchen with appliances and a new bathroom with an electric shower over the bath. Other benefits include, entry phone, electric heating, double glazing and allocated parking bay. Available End of August 2024 as Unfurnished.

### PROPERTY DESCRIPTION

We are delighted to offer to rent this fantastic Studio apartment which has been completely refurbished and finished to an excellent standard with new carpets and flooring and redecorated

This second floor apartment offers you a good size living area with wall divide to separate the sleeping with lounge, fitted wardrobes, and French doors to small balcony, a modern fitted kitchen with oven, hob, extractor hood, fridge/freezer and washing machine. and a white bathroom suite with electric shower over the bath.

Benefits include allocated parking bay, Double glazing throughout and New Modern Electric heaters with "Control at any time and from anywhere using the WiFi smart app" system.

Offered unfurnished and available End August 2024 Council Tax Band B-Sutton Council