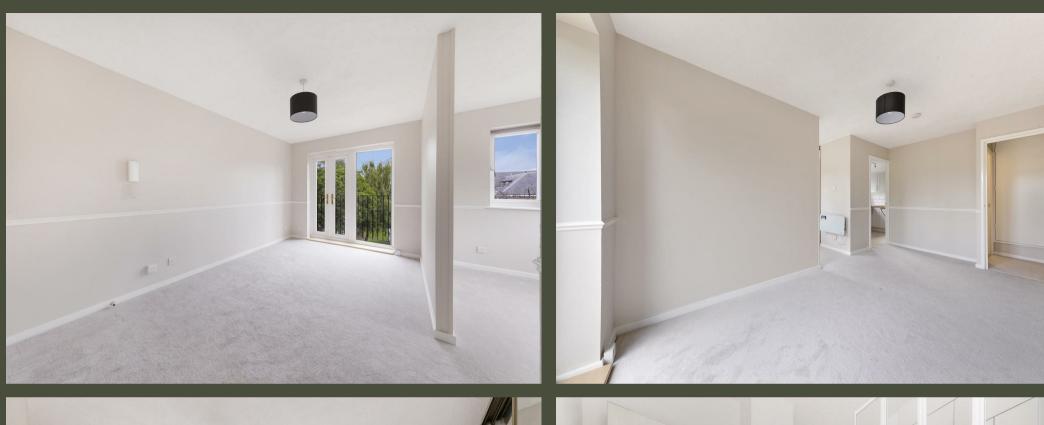

This second floor apartment offers you a good size living area with wall divide to separate the sleeping with lounge, fitted wardrobes, and French doors to small balcony, a modern fitted kitchen with oven, hob, extractor hood, fridge/freezer and washing machine. and a white bathroom suite with electric shower over the bath.

Benefits include allocated parking bay, Double glazing throughout and New Modern Electric heaters with "Control at any time and from anywhere using the WiFi smart app" system.

Offered unfurnished and available End August 2024 Council Tax Band B-Sutton Council