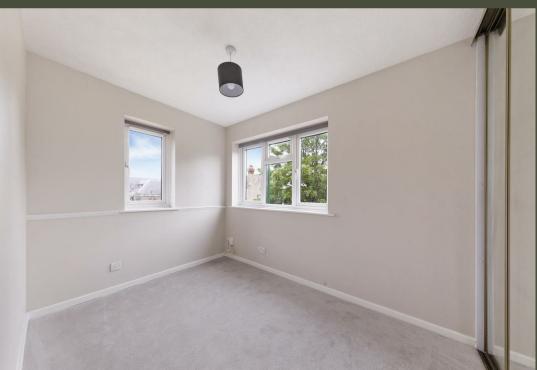

This second floor apartment offers you a good size living area with wall divide to separate the sleeping with lounge, fitted wardrobes, and French doors to small balcony, a modern fitted kitchen with oven, hob, extractor hood, fridge/freezer and washing machine. and a white bathroom suite with electric shower over the bath.