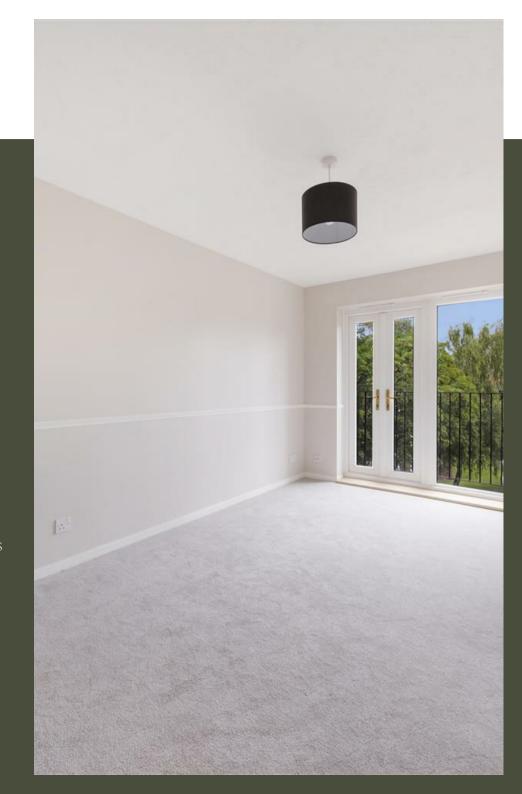

This second floor apartment offers you a good size living area with wall divide to separate the sleeping with lounge, fitted wardrobes, and French doors to small balcony, a modern fitted kitchen with oven, hob, extractor hood, fridge/freezer and washing machine. and a white bathroom suite with electric shower over the bath.