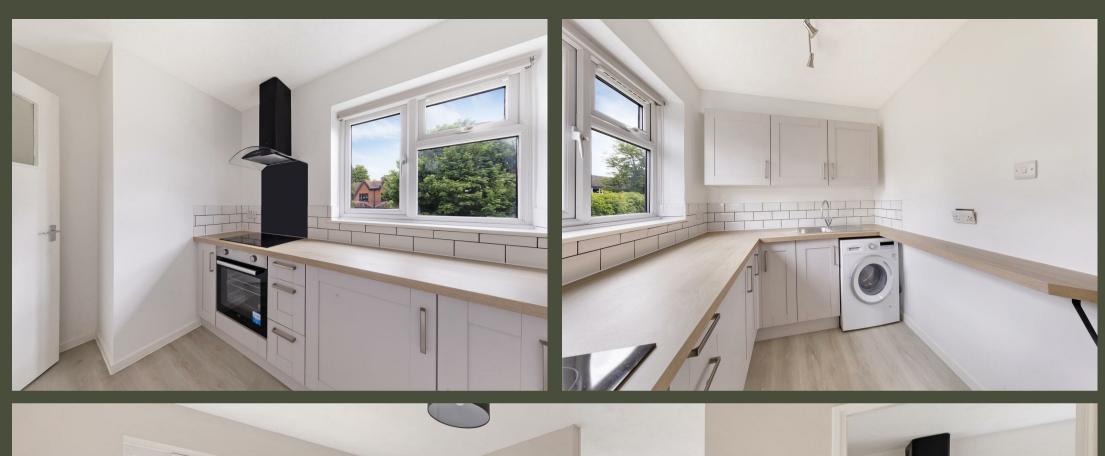

This second floor apartment offers you a good size living area with wall divide to separate the sleeping with lounge, fitted wardrobes, and French doors to small balcony, a modern fitted kitchen with oven, hob, extractor hood, fridge/freezer and washing machine. and a white bathroom suite with electric shower over the bath.