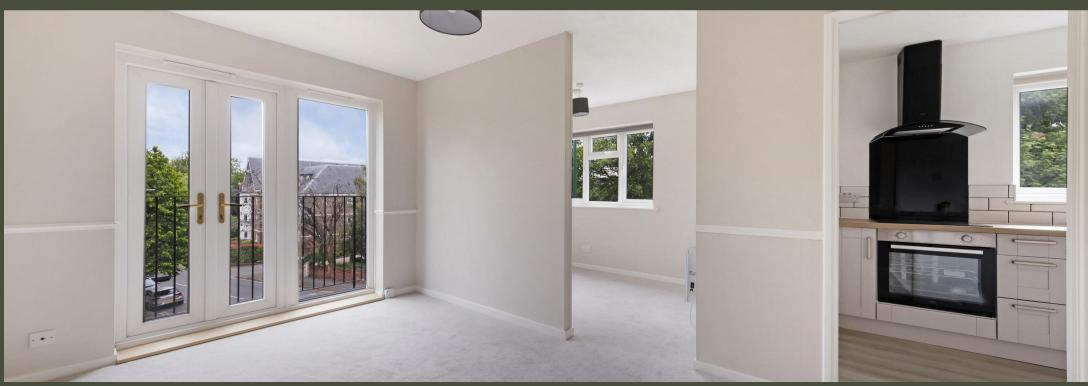

This second floor apartment offers you a good size living area with wall divide to separate the sleeping with lounge, fitted wardrobes, and French doors to small balcony, a modern fitted kitchen with oven, hob, extractor hood, fridge/freezer and washing machine. and a white bathroom suite with electric shower over the bath.