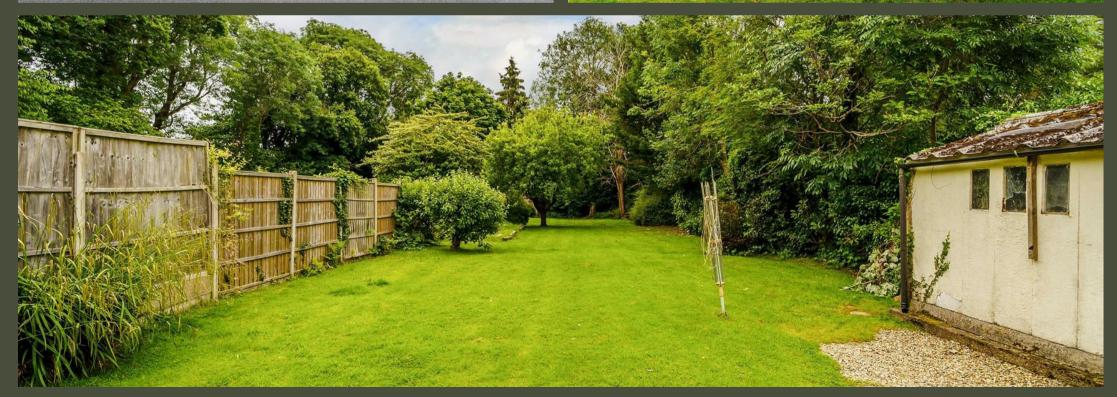

The rear garden is approx 100' (30.48m) and mainly laid to lawn with some established fruit trees. To the front is small lawn area with Integral Single Garage and driveway for 2/3 cars.

The property benefits from double glazing, gas central heating to radiators. The property is supplied by mains electricity, gas, water and sewage.