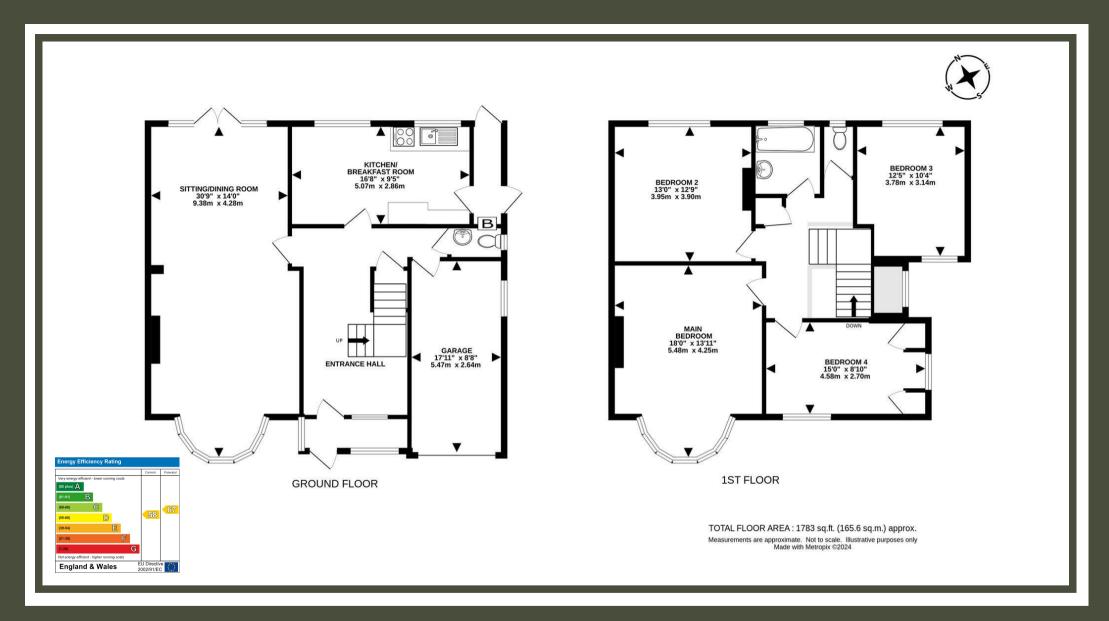

## PROPERTY DESCRIPTION

Description

We are delighted to bring to the rental market this 4 bedroom family home with parking and garden.

The accommodation comprises to the ground floor, entrance hallway, lounge/diner with fireplace and doors leading out to the rear garden, kitchen/breakfast room with side door leading out to the rear garden and downstairs cloakroom. The first floor offers main bedroom and a further three double bedrooms and a family bathroom and separate WC.

The rear garden is approx 100' (30.48m) and mainly laid to lawn with some established fruit trees. To the front is small lawn area with Integral Single Garage and driveway for 2/3 cars.

The property benefits from double glazing, gas central heating to radiators. The property is supplied by mains electricity, gas, water and sewage.