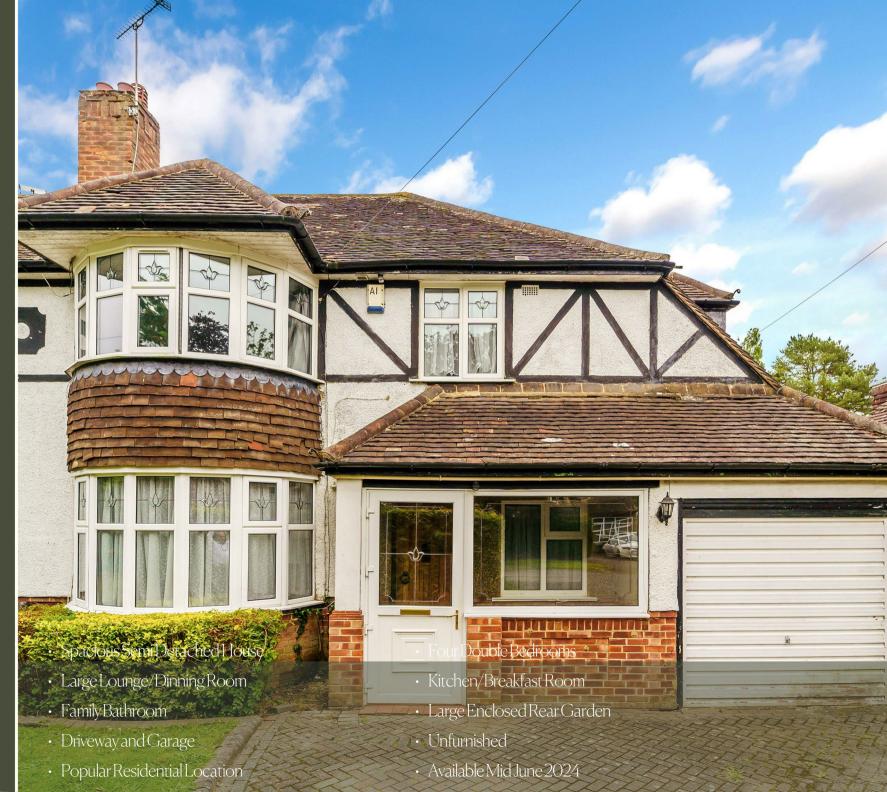

## Kennedys'

01737 817718

kennedys-ipa.co.uk @kennedysipa

26, Copley Way Tadworth KT205QS

Kennedys are delighted to offer to the market this charming 4 bedroom semi-detached house located on Copley Way. This property boasts spacious rooms perfect for entertaining guests or simply relaxing with your family. The property also features parking for up to three vehicles, making it ideal for families with multiple cars. The property is available June 2024 unfurnished.

## PROPERTY DESCRIPTION

Description

We are delighted to bring to the rental market this 4 bedroom family home with parking and garden.

The accommodation comprises to the ground floor, entrance hallway, lounge/diner with fireplace and doors leading out to the rear garden, kitchen/breakfast room with side door leading out to the rear garden and downstairs cloakroom. The first floor offers main bedroom and a further three double bedrooms and a family bathroom and separate WC.

The rear garden is approx 100' (30.48m) and mainly laid to lawn with some established fruit trees. To the front is small lawn area with Integral Single Garage and driveway for 2/3 cars.

The property benefits from double glazing, gas central heating to radiators. The property is supplied by mains electricity, gas, water and sewage.