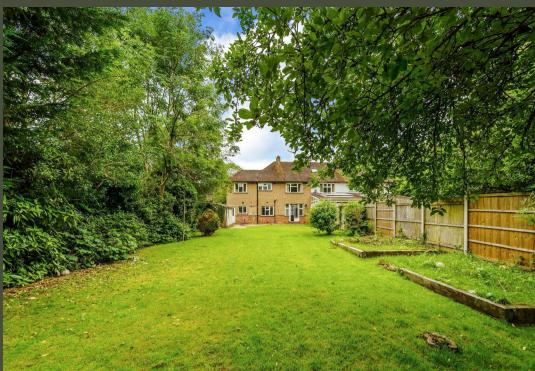

The rear garden is approx 100' (30.48m) and mainly laid to lawn with some established fruit trees. To the front is small lawn area with Integral Single Garage and driveway for 2/3 cars.

The property benefits from double glazing, gas central heating to radiators. The property is supplied by mains electricity, gas, water and sewage.