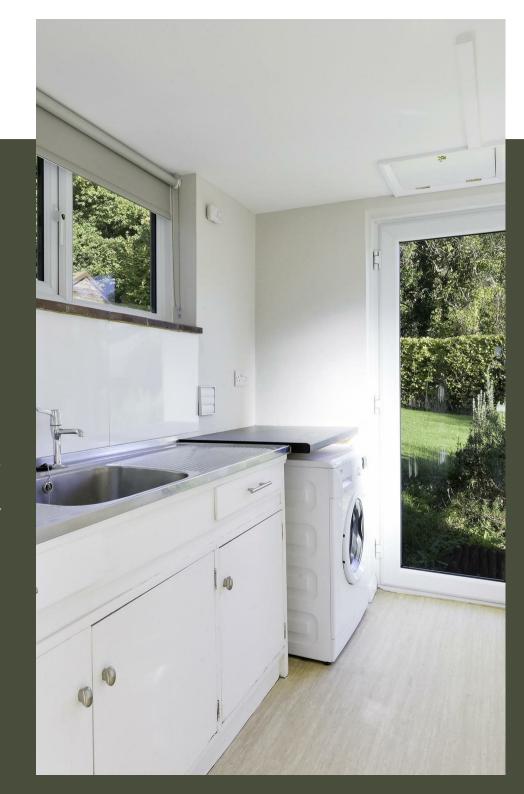

The property offers to the ground floor; Entrance hallway leading to Lounge with log burner, Kitchen with appliances along with working solid fuel Aga cooker, Utility room with door to garden, cloakroom. Stairs to the first floor landing with airing cupboard, two double bedrooms, one with fitted wardrobes and a single. The family bathroom is newly fitted with shower over bath.