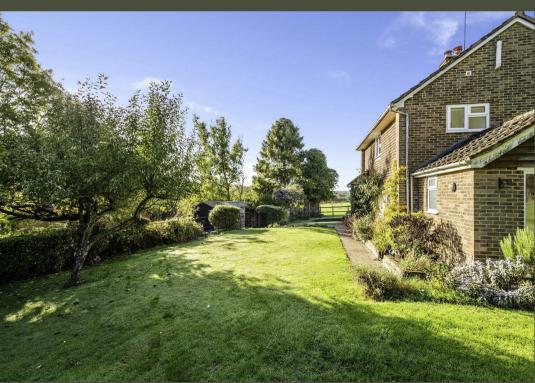

## PROPERTY DESCRIPTION

This three bedroom detached house, situated in a rural location with views over the Surrey countryside and within walking distance of Headley Heath. The property has been redecorated throughout along with new carpets, heating and bathroom.

To the outside is an enclosed garden with separate Summerhouse/office, decked areas for your enjoyment, garage and parking for several cars. The house is also equipped with double glazing, new energy efficient storage heaters. The property is supplied by mains electric, water and sewage.