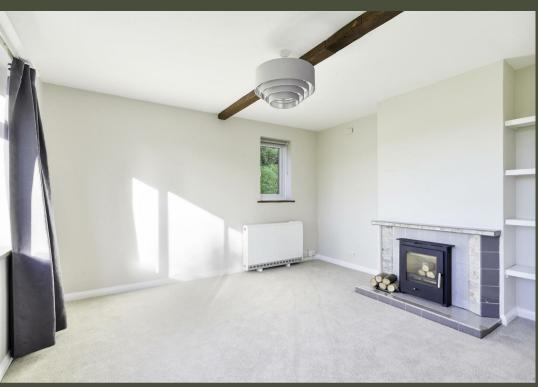

The property offers to the ground floor; Entrance hallway leading to Lounge with log burner, Kitchen with appliances along with working solid fuel Aga cooker, Utility room with door to garden, cloakroom. Stairs to the first floor landing with airing cupboard, two double bedrooms, one with fitted wardrobes and a single. The family bathroom is newly fitted with shower over bath.