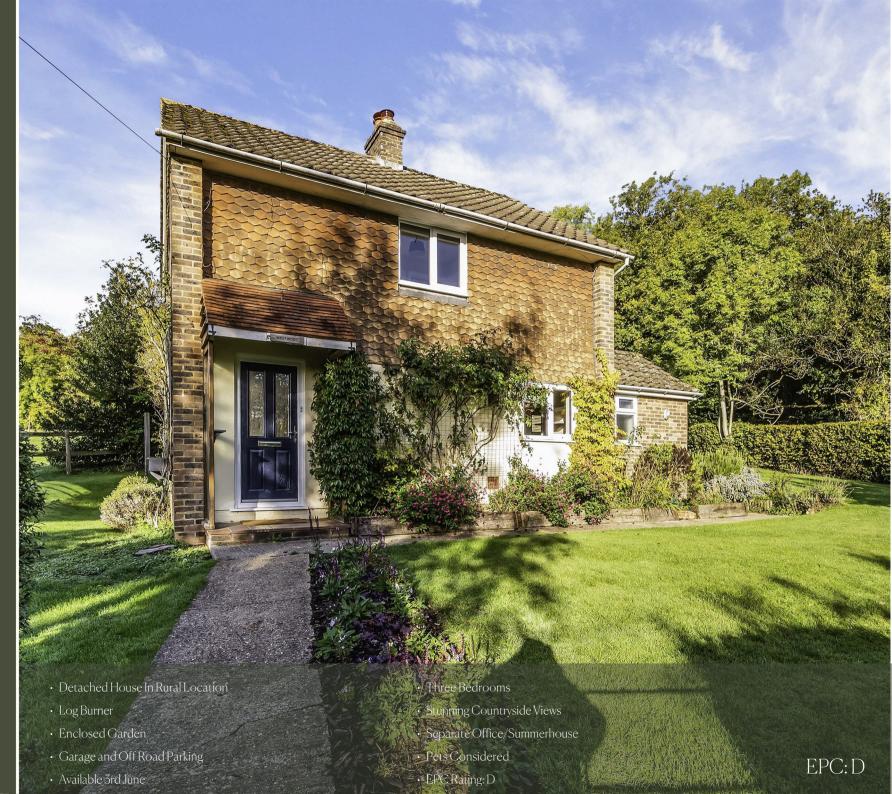

# Kennedys

01737 817718

kennedys-ipa.co.uk @kennedysipa

Westwood Langley Lane Epsom KT18 6PA

Kennedys are delighted to release to the market, a rare opportunity to let this three rural location with views over the Surrey countryside and within walking distance of Headley Heath. The property has been redecorated throughout along with new carpets, heating and bathroom. Available Now, Unfurnished and Pets Considered

## PROPERTY DESCRIPTION

This three bedroom detached house, situated in a rural location with views over the Surrey countryside and within walking distance of Headley Heath. The property has been redecorated throughout along with new carpets, heating and bathroom.

The property offers to the ground floor; Entrance hallway leading to Lounge with log burner, Kitchen with appliances along with working solid fuel Aga cooker, Utility room with door to garden, cloakroom. Stairs to the first floor landing with airing cupboard, two double bedrooms, one with fitted wardrobes and a single. The family bathroom is newly fitted with shower over bath.

To the outside is an enclosed garden with separate Summerhouse/office, decked areas for your enjoyment, garage and parking for several cars. The house is also equipped with double glazing, new energy efficient storage heaters. The property is supplied by mains electric, water and sewage.