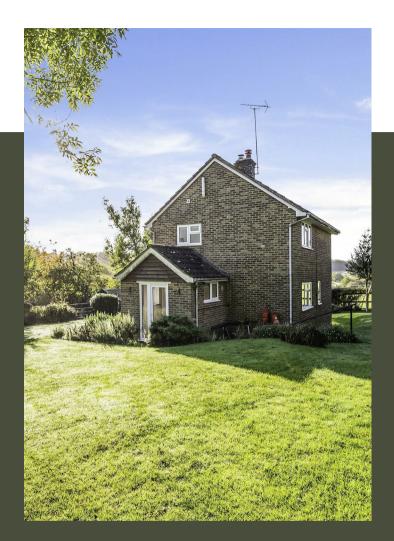

## PROPERTY DESCRIPTION

This three bedroom detached house, situated in a rural location with views over the Surrey countryside and within walking distance of Headley Heath. The property has been redecorated throughout along with new carpets, heating and bathroom.

The property offers to the ground floor; Entrance hallway leading to Lounge with log burner, Kitchen with appliances along with working solid fuel Aga cooker, Utility room with door to garden, cloakroom. Stairs to the first floor landing with airing cupboard, two double bedrooms, one with fitted wardrobes and a single. The family bathroom is newly fitted with shower over bath.

To the outside is an enclosed garden with separate Summerhouse/office, decked areas for your enjoyment, garage and parking for several cars. The house is also equipped with double glazing, new energy efficient storage heaters. The property is supplied by mains electric, water and sewage.