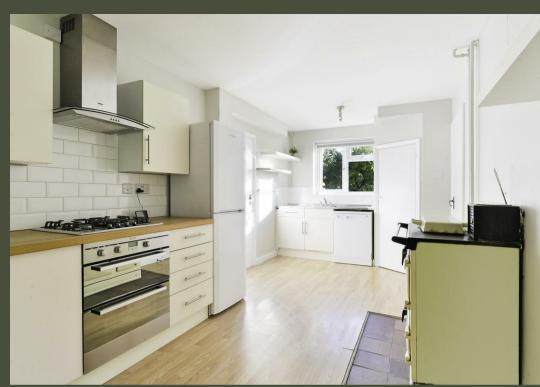

The property offers to the ground floor; Entrance hallway leading to Lounge with log burner, Kitchen with appliances along with working solid fuel Aga cooker, Utility room with door to garden, cloakroom. Stairs to the first floor landing with airing cupboard, two double bedrooms, one with fitted wardrobes and a single. The family bathroom is newly fitted with shower over bath.