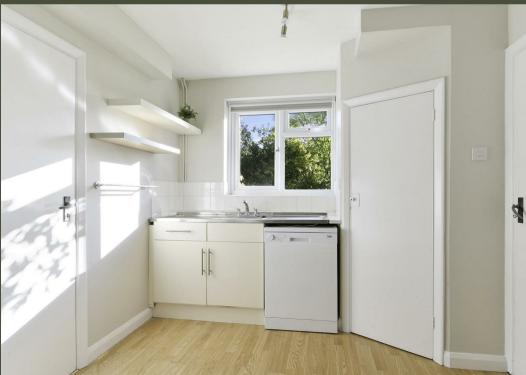

The property offers to the ground floor; Entrance hallway leading to Lounge with log burner, Kitchen with appliances along with working solid fuel Aga cooker, Utility room with door to garden, cloakroom. Stairs to the first floor landing with airing cupboard, two double bedrooms, one with fitted wardrobes and a single. The family bathroom is newly fitted with shower over bath.