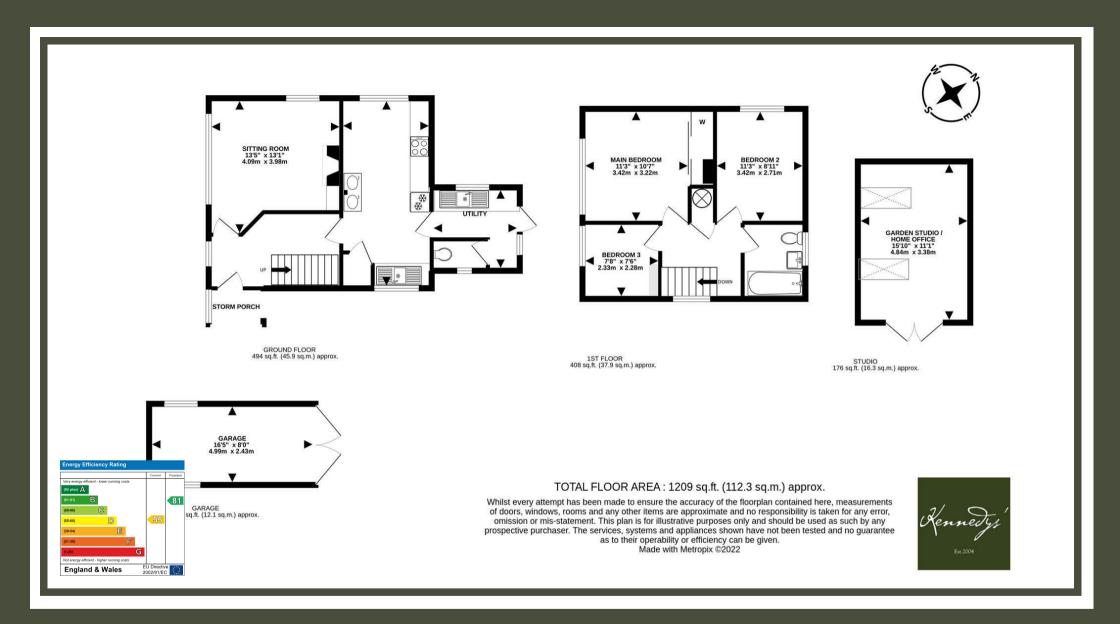

The property offers to the ground floor; Entrance hallway leading to Lounge with log burner, Kitchen with appliances along with working solid fuel Aga cooker, Utility room with door to garden, cloakroom. Stairs to the first floor landing with airing cupboard, two double bedrooms, one with fitted wardrobes and a single. The family bathroom is newly fitted with shower over bath.

To the outside is an enclosed garden with separate Summerhouse/office, decked areas for your enjoyment, garage and parking for several cars. The house is also equipped with double glazing, new energy efficient storage heaters. The property is supplied by mains electric, water and sewage.