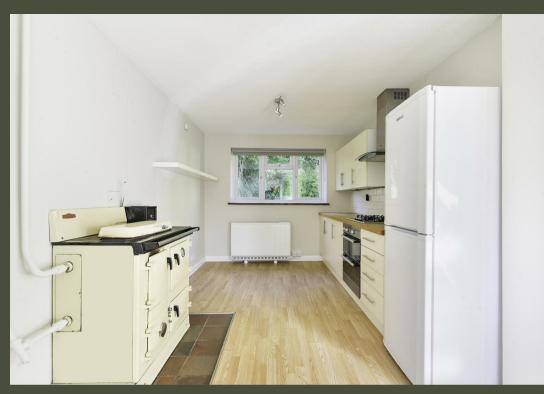

The property offers to the ground floor; Entrance hallway leading to Lounge with log burner, Kitchen with appliances along with working solid fuel Aga cooker, Utility room with door to garden, cloakroom. Stairs to the first floor landing with airing cupboard, two double bedrooms, one with fitted wardrobes and a single. The family bathroom is newly fitted with shower over bath.