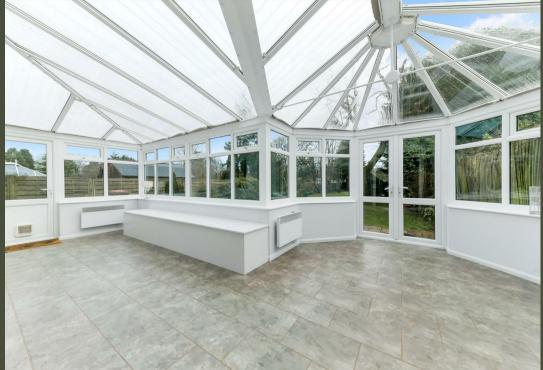

The enclosed porch provides ample storage solutions for coats and shoes. The original front door opens into a welcoming reception hallway with 'feature' staircase leading to a generous lounge with large bay window, enjoying a gas fireplace with wooden surround. Double doors open to the dining room, again with feature open fireplace, and patio doors leading into the tiled conservatory stretching across the rear of the house.