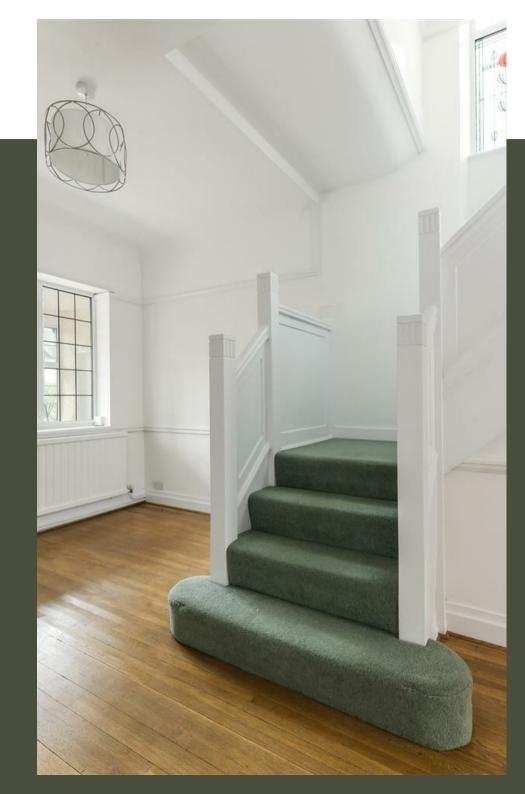

The enclosed porch provides ample storage solutions for coats and shoes. The original front door opens into a welcoming reception hallway with 'feature' staircase leading to a generous lounge with large bay window, enjoying a gas fireplace with wooden surround. Double doors open to the dining room, again with feature open fireplace, and patio doors leading into the tiled conservatory stretching across the rear of the house.