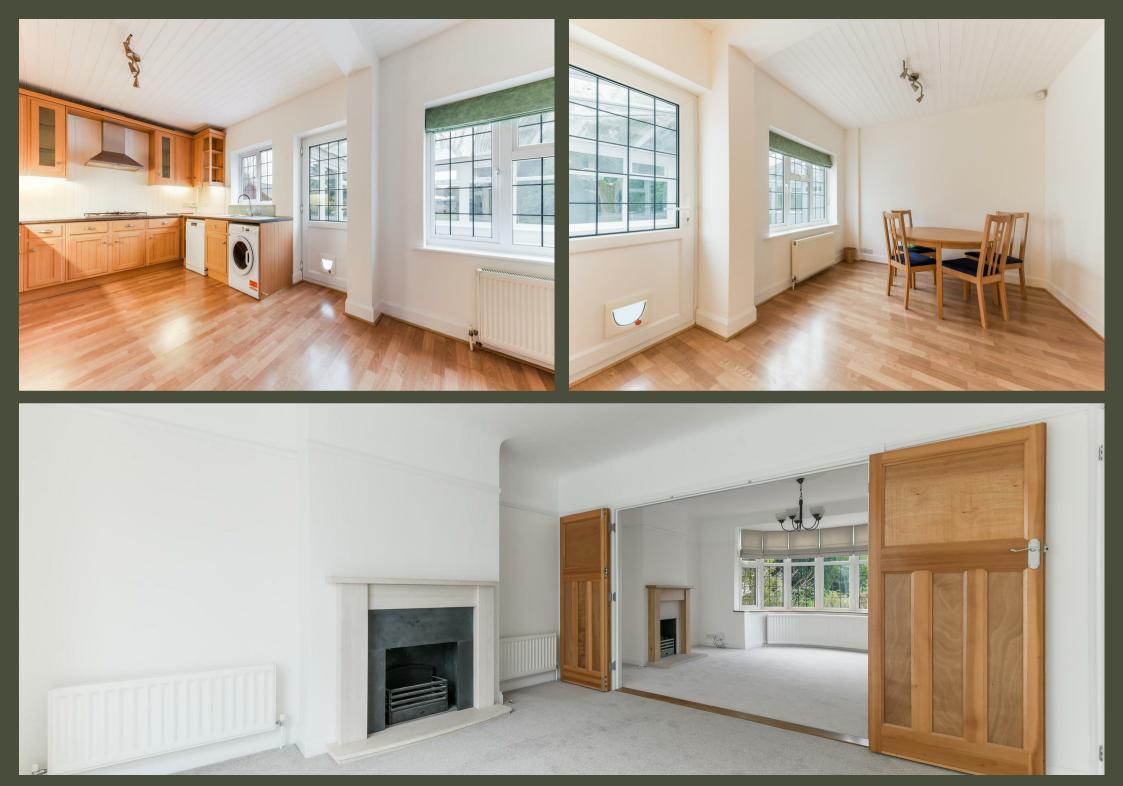

The enclosed porch provides ample storage solutions for coats and shoes. The original front door opens into a welcoming reception hallway with 'feature' staircase leading to a generous lounge with large bay window, enjoying a gas fireplace with wooden surround. Double doors open to the dining room, again with feature open fireplace, and patio doors leading into the tiled conservatory stretching across the rear of the house.

The shaker style kitchen/breakfast room appreciates a number of wall and floor units, laminate work tops, and appliances.

On the first floor, there are three double bedrooms, one of which enjoys an en-suite shower room and one single bedroom. A modern, bathroom with panel enclosed bath and shower perfectly accommodates family living. On the second floor, there is a large loft bedroom with en-suite shower room.

The house appreciates original features such as picture rails and solid oak doors, whilst enjoying the modern benefits of UPVC double glazing and gas central heating. To the front of the house the block paved drive provides parking for up to three cars and a garage. The private rear garden benefits from well stocked flower beds, with mature trees and shrubs. Garden storage is plentiful with a garden shed and a children's summer house.