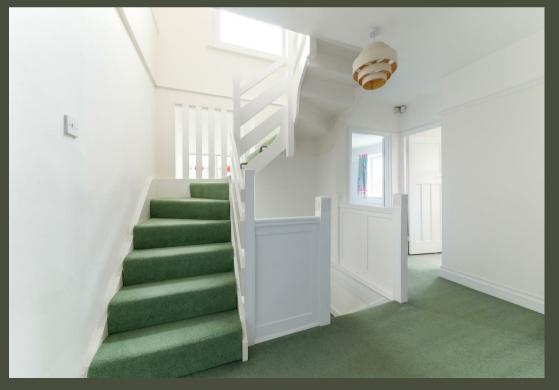

The enclosed porch provides ample storage solutions for coats and shoes. The original front door opens into a welcoming reception hallway with 'feature' staircase leading to a generous lounge with large bay window, enjoying a gas fireplace with wooden surround. Double doors open to the dining room, again with feature open fireplace, and patio doors leading into the tiled conservatory stretching across the rear of the house.