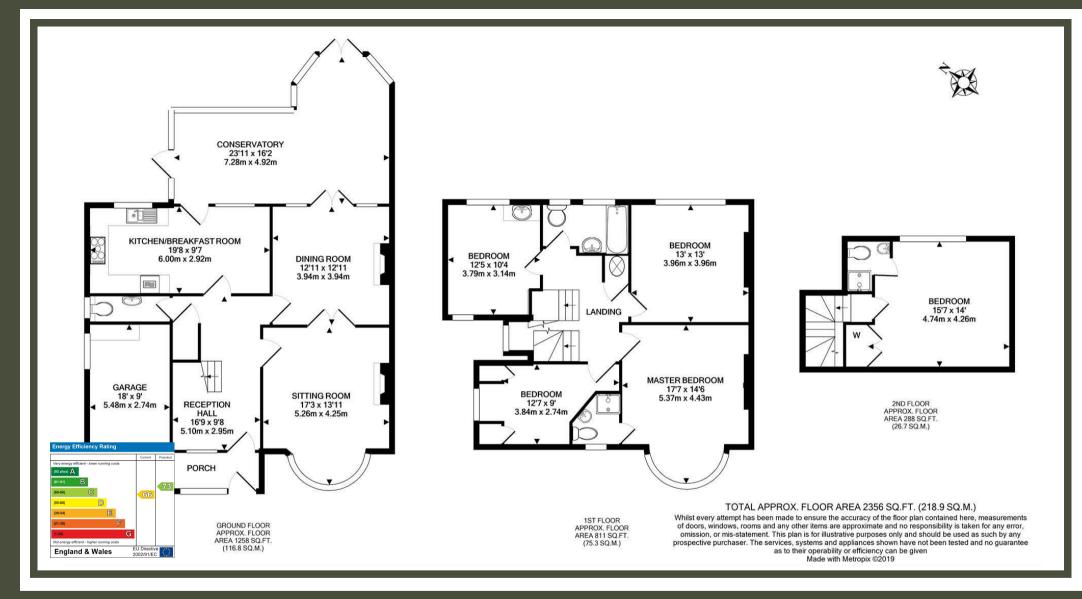

## PROPERTY DESCRIPTION

This well maintained five bedroom, 1930's Costain built semi-detached property is conveniently positioned for both Kingswood and Tadworth train stations in a quiet cul de sac location, and is within the catchment for Tadworth Primary School.

The enclosed porch provides ample storage solutions for coats and shoes. The original front door opens into a welcoming reception hallway with 'feature' staircase leading to a generous lounge with large bay window, enjoying a gas fireplace with wooden surround. Double doors open to the dining room, again with feature open fireplace, and patio doors leading into the tiled conservatory stretching across the rear of the house.

The shaker style kitchen/breakfast room appreciates a number of wall and floor units, laminate work tops, and appliances.

On the first floor, there are three double bedrooms, one of which enjoys an en-suite shower room and one single bedroom. A modern, bathroom with panel enclosed bath and shower perfectly accommodates family living. On the second floor, there is a large loft bedroom with en-suite shower room.

The house appreciates original features such as picture rails and solid oak doors, whilst enjoying the modern benefits of UPVC double glazing and gas central heating. To the front of the house the block paved drive provides parking for up to three cars and a garage. The private rear garden benefits from well stocked flower beds, with mature trees and shrubs. Garden storage is plentiful with a garden shed and a children's summer house.

The house is supplied by mains water, sewage, gas and electricity.

The property is available Beg July 2024 unfurnished. \*\* Rent includes Gardener - Shrubs and