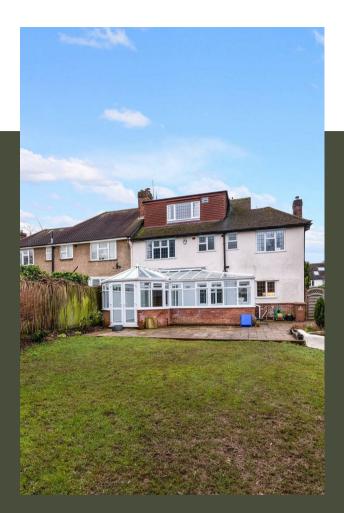

The house appreciates original features such as picture rails and solid oak doors, whilst enjoying the modern benefits of UPVC double glazing and gas central heating. To the front of the house the block paved drive provides parking for up to three cars and a garage. The private rear garden benefits from well stocked flower beds, with mature trees and shrubs. Garden storage is plentiful with a garden shed and a children's summer house.