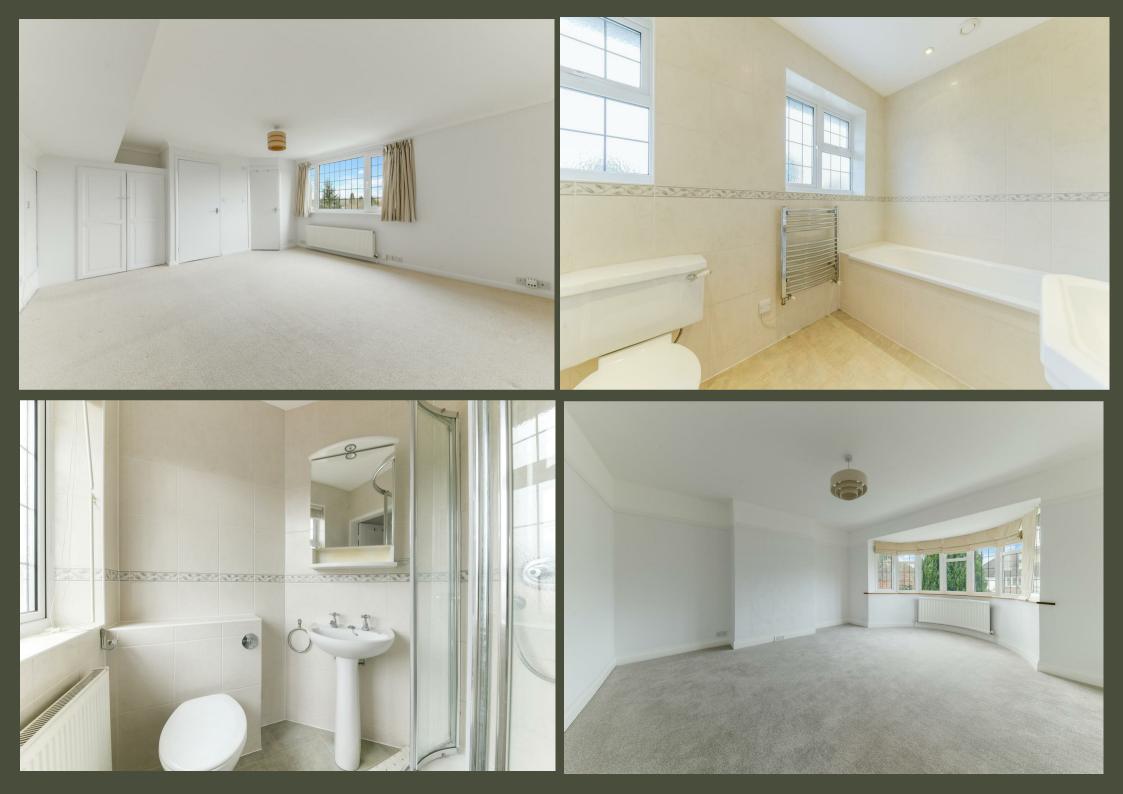

The shaker style kitchen/breakfast room appreciates a number of wall and floor units, laminate work tops, and appliances.

On the first floor, there are three double bedrooms, one of which enjoys an en-suite shower room and one single bedroom. A modern, bathroom with panel enclosed bath and shower perfectly accommodates family living. On the second floor, there is a large loft bedroom with en-suite shower room.