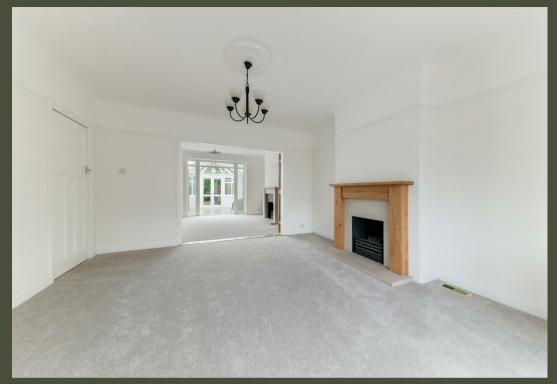

The enclosed porch provides ample storage solutions for coats and shoes. The original front door opens into a welcoming reception hallway with 'feature' staircase leading to a generous lounge with large bay window, enjoying a gas fireplace with wooden surround. Double doors open to the dining room, again with feature open fireplace, and patio doors leading into the tiled conservatory stretching across the rear of the house.