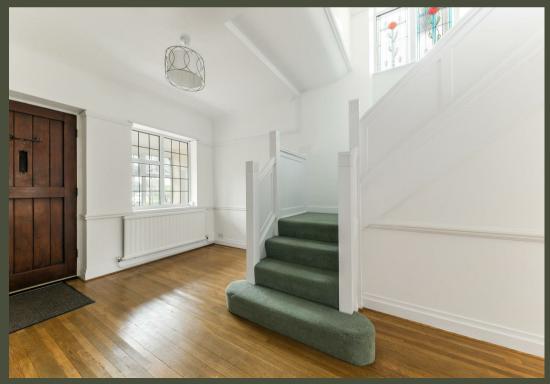

The enclosed porch provides ample storage solutions for coats and shoes. The original front door opens into a welcoming reception hallway with 'feature' staircase leading to a generous lounge with large bay window, enjoying a gas fireplace with wooden surround. Double doors open to the dining room, again with feature open fireplace, and patio doors leading into the tiled conservatory stretching across the rear of the house.