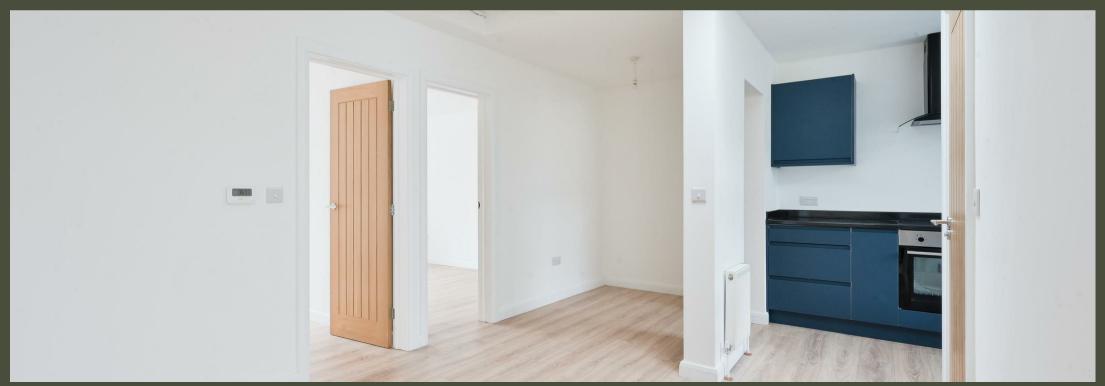

The accommodation comprises of a L-Shaped Lounge/dining area with adjoining modern fitted kitchen with new oven and hob, two double bedrooms and a modern fitted shower room. There is wood effect flooring throughout, new gas boiler and central heating and double glazing. The property is supplied by mains water, sewage electric and gas.