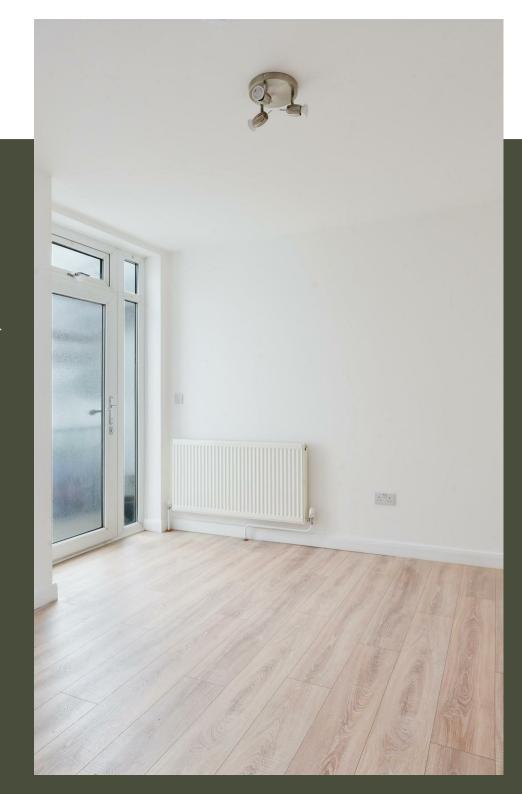

The accommodation comprises of a L-Shaped Lounge/dining area with adjoining modern fitted kitchen with new oven and hob, two double bedrooms and a modern fitted shower room. There is wood effect flooring throughout, new gas boiler and central heating and double glazing. The property is supplied by mains water, sewage electric and gas.