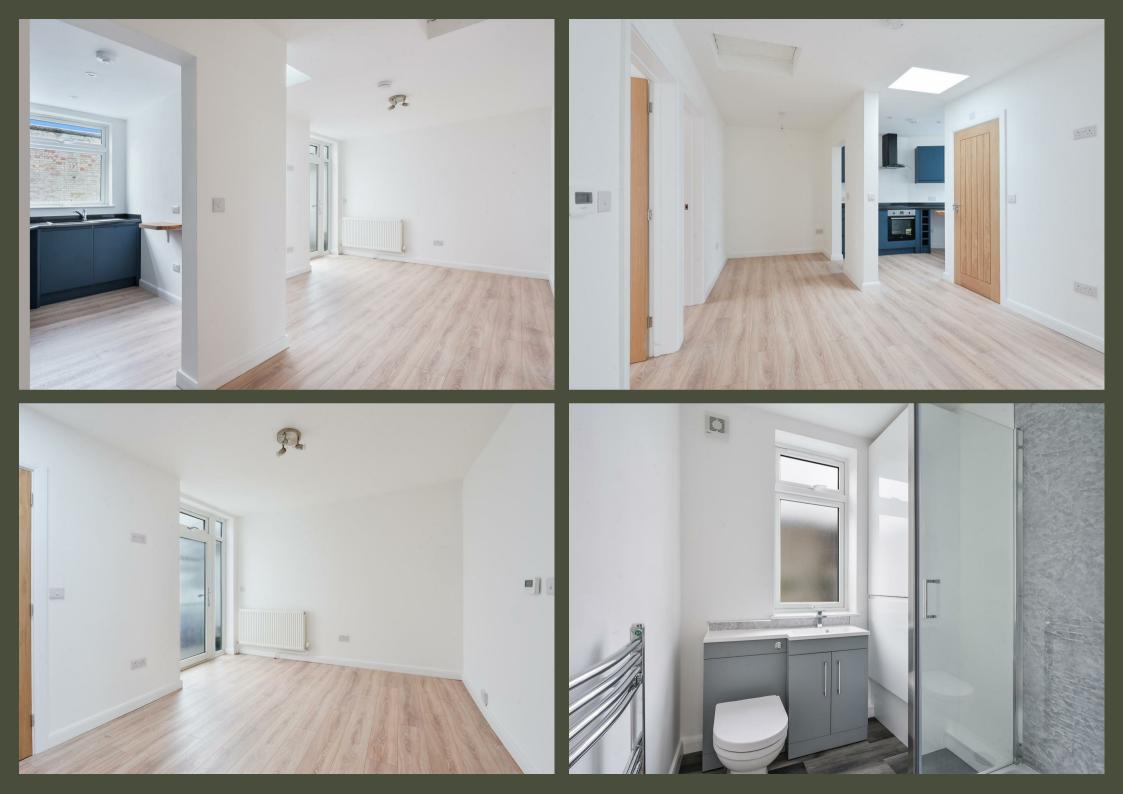

The accommodation comprises of a L-Shaped Lounge/dining area with adjoining modern fitted kitchen with new oven and hob, two double bedrooms and a modern fitted shower room. There is wood effect flooring throughout, new gas boiler and central heating and double glazing. The property is supplied by mains water, sewage electric and gas.