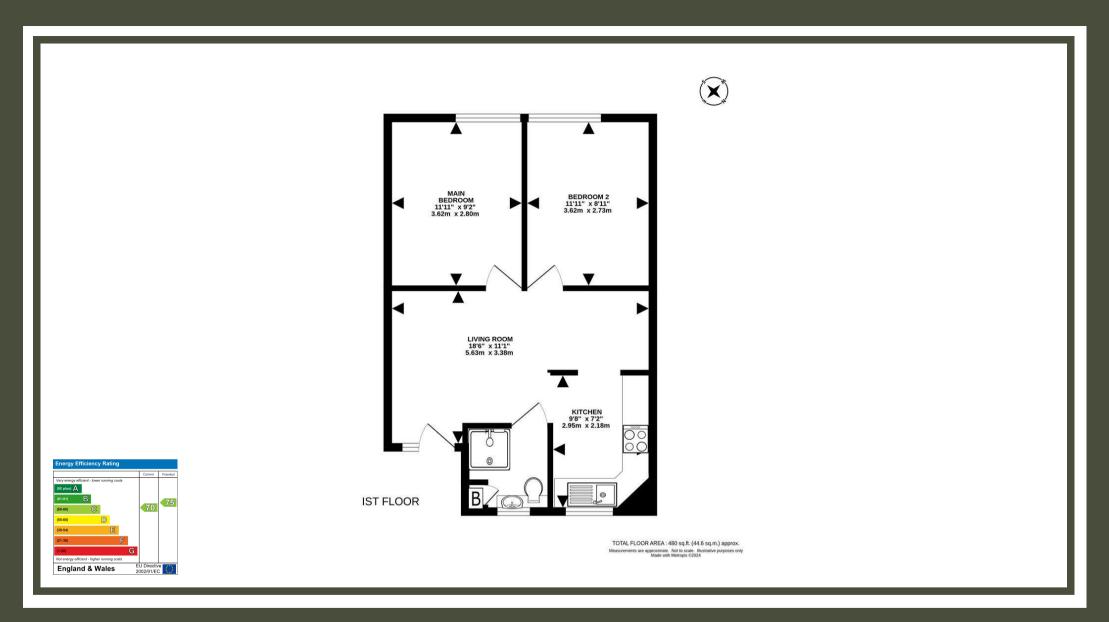

The accommodation comprises of a L-Shaped Lounge/dining area with adjoining modern fitted kitchen with new oven and hob, two double bedrooms and a modern fitted shower room. There is wood effect flooring throughout, new gas boiler and central heating and double glazing. The property is supplied by mains water, sewage electric and gas.