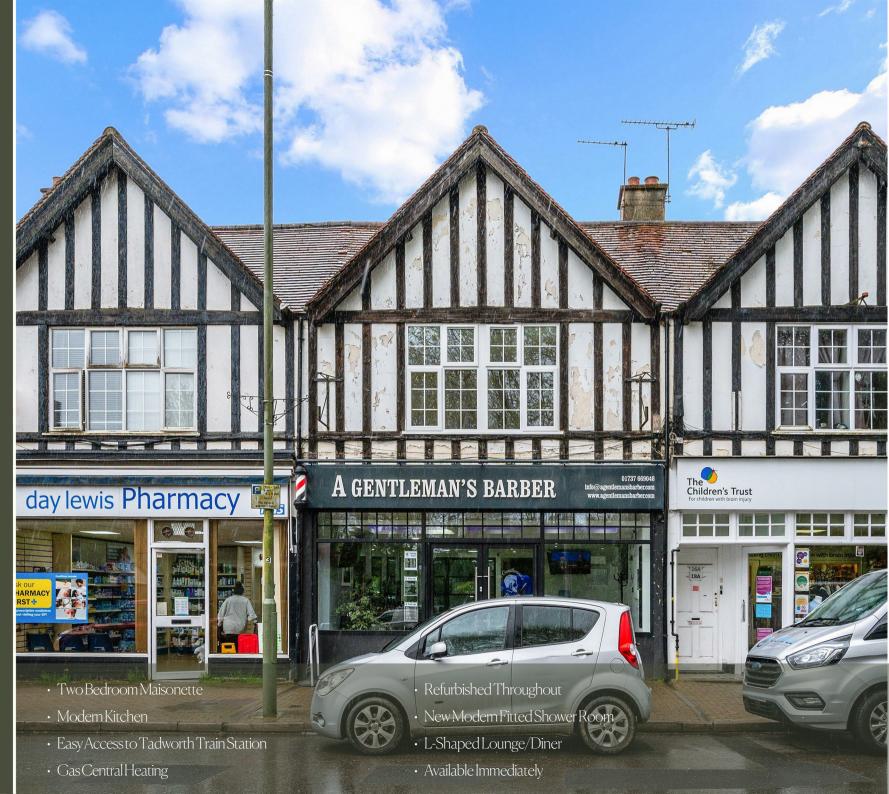

# Kennedys'

01737 817718

kennedys-ipa.co.uk @kennedysipa

18A, Cross Road Tadworth KT205SR

Kennedys are delighted to offer to the rental market this fully refurbished 2 bedroom first floor masionette within 2 minute walk to Tadworth Train Station and Local Amenities. Available immediately unfurnished

#### PROPERTY DESCRIPTION

This delightful maisonette has been fully refurbished including, new windows, central heating, kitchen, bathroom, flooring and full redecoration is available to rent.

The entrance is via a communal door on the ground level and access is via the rear of the property with metal steps leading up to front door.

The accommodation comprises of a L-Shaped Lounge/dining area with adjoining modern fitted kitchen with new oven and hob, two double bedrooms and a modern fitted shower room. There is wood effect flooring throughout, new gas boiler and central heating and double glazing. The property is supplied by mains water, sewage electric and gas.