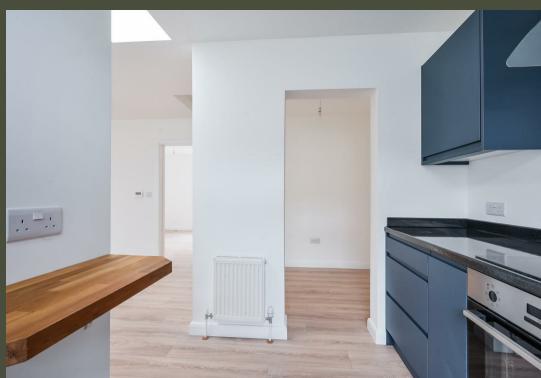

The accommodation comprises of a L-Shaped Lounge/dining area with adjoining modern fitted kitchen with new oven and hob, two double bedrooms and a modern fitted shower room. There is wood effect flooring throughout, new gas boiler and central heating and double glazing. The property is supplied by mains water, sewage electric and gas.