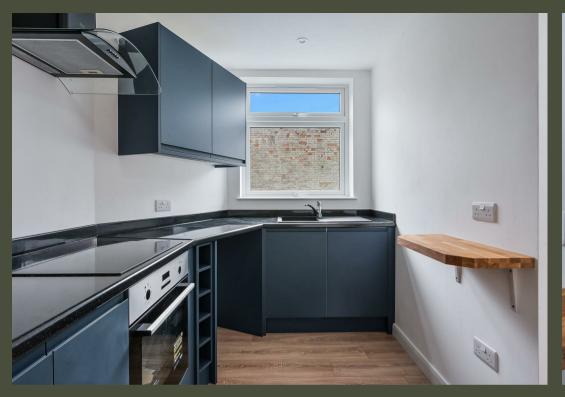

The accommodation comprises of a L-Shaped Lounge/dining area with adjoining modern fitted kitchen with new oven and hob, two double bedrooms and a modern fitted shower room. There is wood effect flooring throughout, new gas boiler and central heating and double glazing. The property is supplied by mains water, sewage electric and gas.