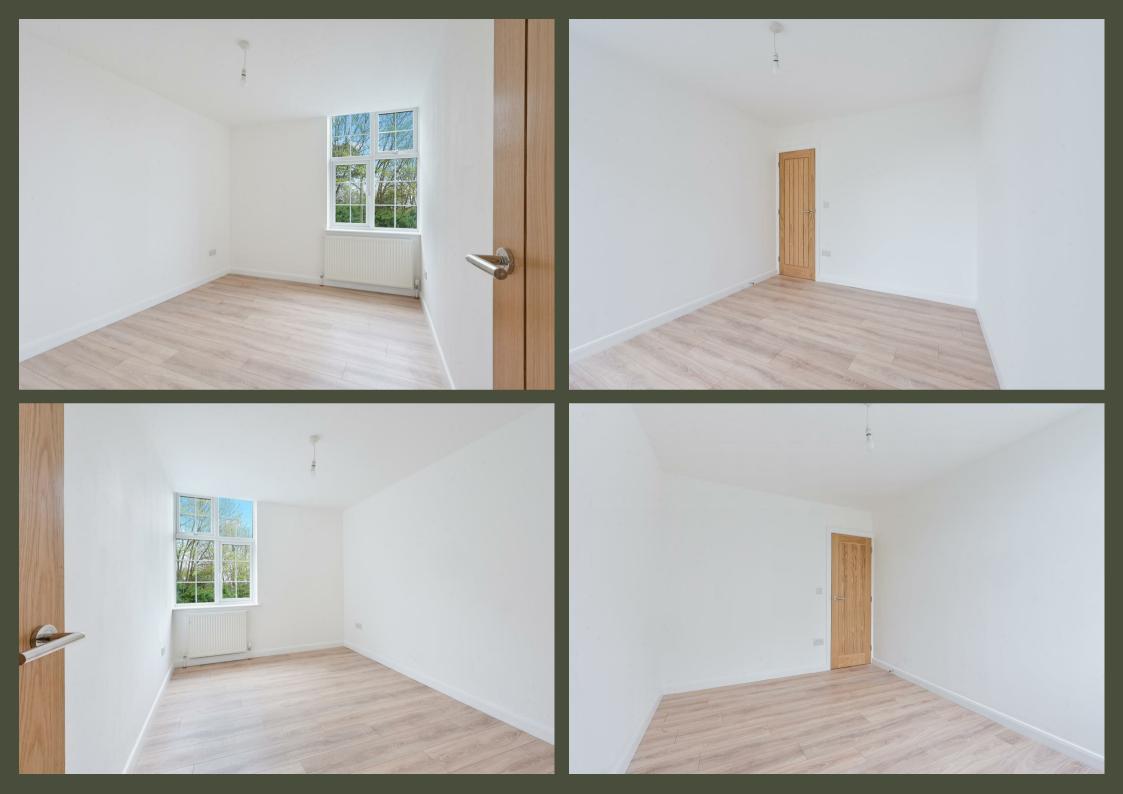

The accommodation comprises of a L-Shaped Lounge/dining area with adjoining modern fitted kitchen with new oven and hob, two double bedrooms and a modern fitted shower room. There is wood effect flooring throughout, new gas boiler and central heating and double glazing. The property is supplied by mains water, sewage electric and gas.