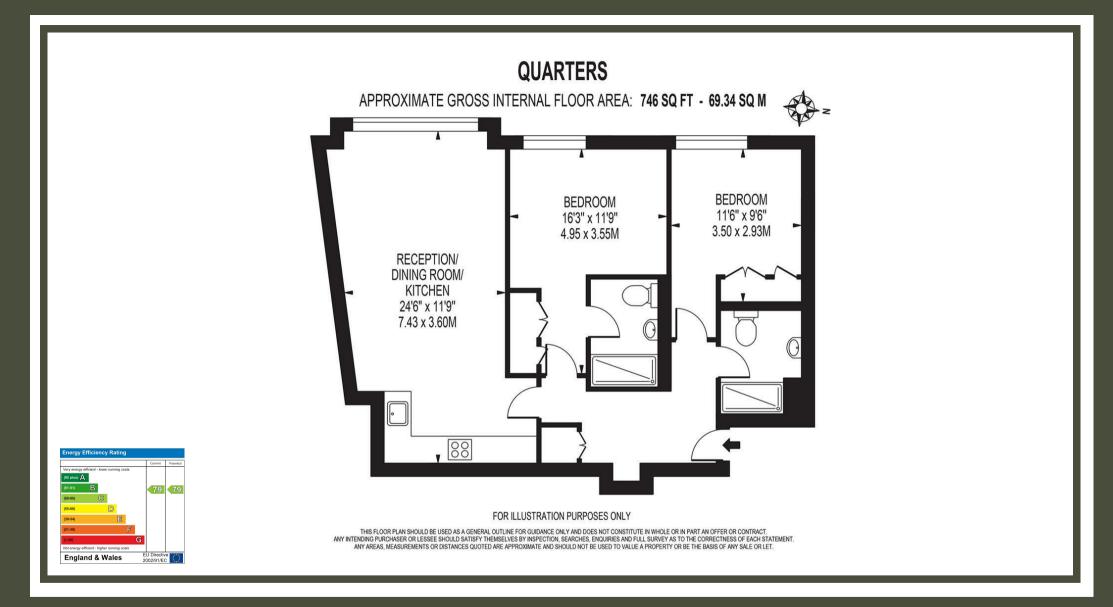

The property comprises of entrance hallway, with storage cupboard, two double bedrooms with fitted wardrobes, two modern bathrooms one being en-suite to the main bedroom, a large open plan Living/kitchen area with fitted appliances and views over the city.

Situated on the 11th floor the apartment further benefits from, lifts, onsite concierge and Communal gas central heating system, The apartment is supplied by mains electric, Communal gas heating system, mains water and sewage.