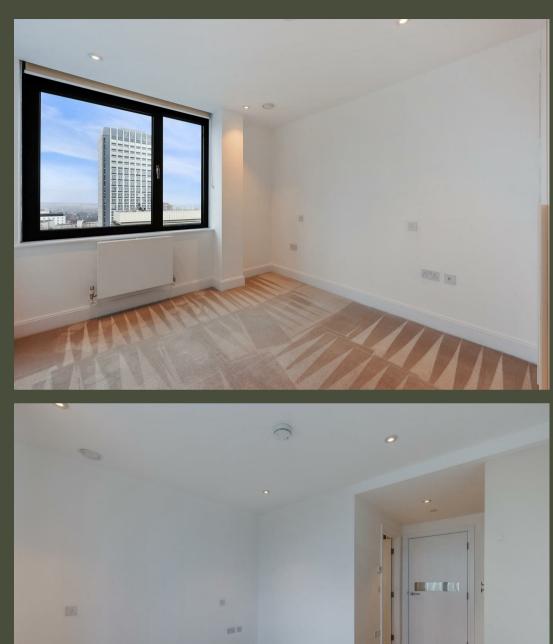

The property comprises of entrance hallway, with storage cupboard, two double bedrooms with fitted wardrobes, two modern bathrooms one being en-suite to the main bedroom, a large open plan Living/kitchen area with fitted appliances and views over the city.

Situated on the 11th floor the apartment further benefits from, lifts, onsite concierge and Communal gas central heating system, The apartment is supplied by mains electric, Communal gas heating system, mains water and sewage.