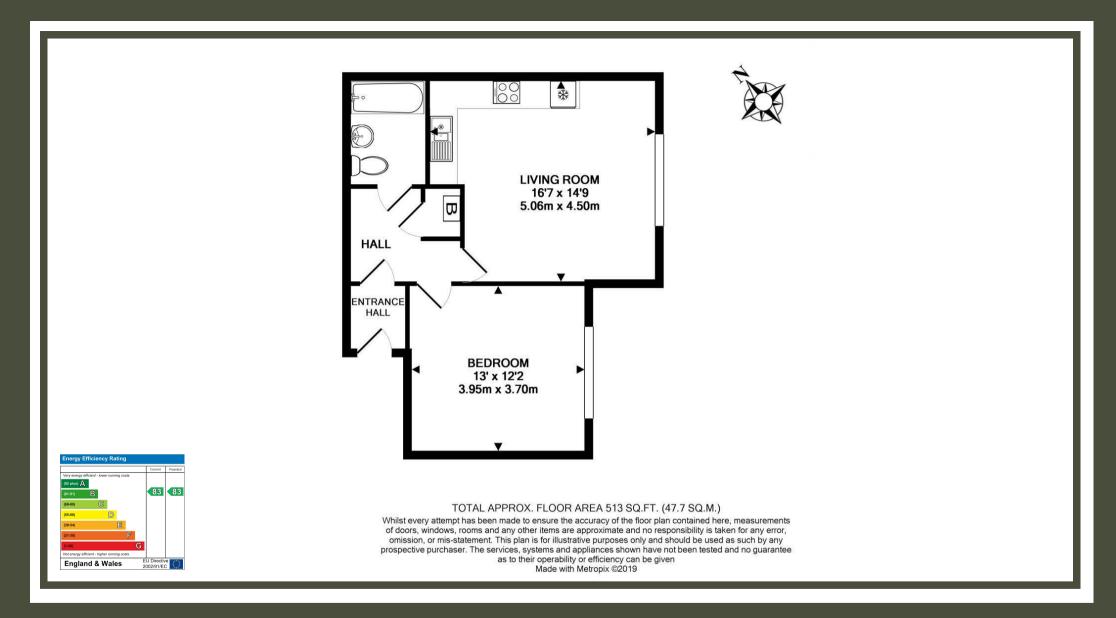

## PROPERTY DESCRIPTION

This one bedroom ground floor apartment has been finished to a high standard. The accommodation comprises of entrance hall with intercom entrance system, open plan living/dining room with sofa, dining table and chairs, kitchen with marble worktops, Siemens appliances. The bedroom comes with large double fronted wardrobes, chest of drawers and two bedside cabinets. The bathroom is fully tiled and has a bath with shower overhead.

There is a small communal garden to the front of the apartment and an allocated parking space for one vehicle with visitor parking and a bin/bike storage area.

Property is available Mid September 2024 as Part Furnished. Council Tax Band D - Reigate and Banstead