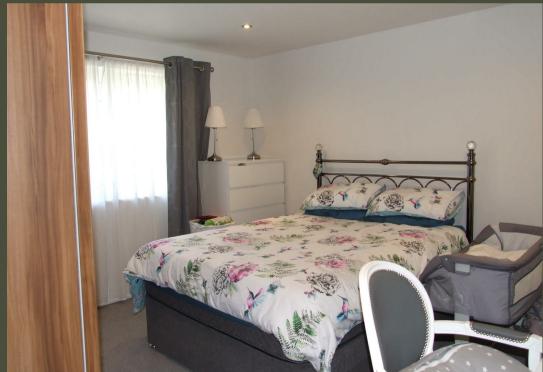

## PROPERTY DESCRIPTION

This one bedroom ground floor apartment has been finished to a high standard. The accommodation comprises of entrance hall with intercom entrance system, open plan living/dining room with sofa, dining table and chairs, kitchen with marble worktops, Siemens appliances. The bedroom comes with large double fronted wardrobes, chest of drawers and two bedside cabinets. The bathroom is fully tiled and has a bath with shower overhead.