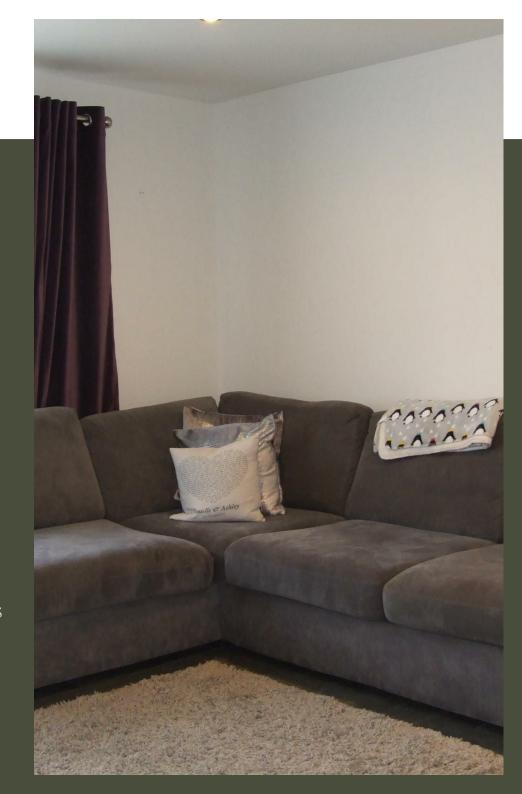

## PROPERTY DESCRIPTION

This one bedroom ground floor apartment has been finished to a high standard. The accommodation comprises of entrance hall with intercom entrance system, open plan living/dining room with sofa, dining table and chairs, kitchen with marble worktops, Siemens appliances. The bedroom comes with large double fronted wardrobes, chest of drawers and two bedside cabinets. The bathroom is fully tiled and has a bath with shower overhead.