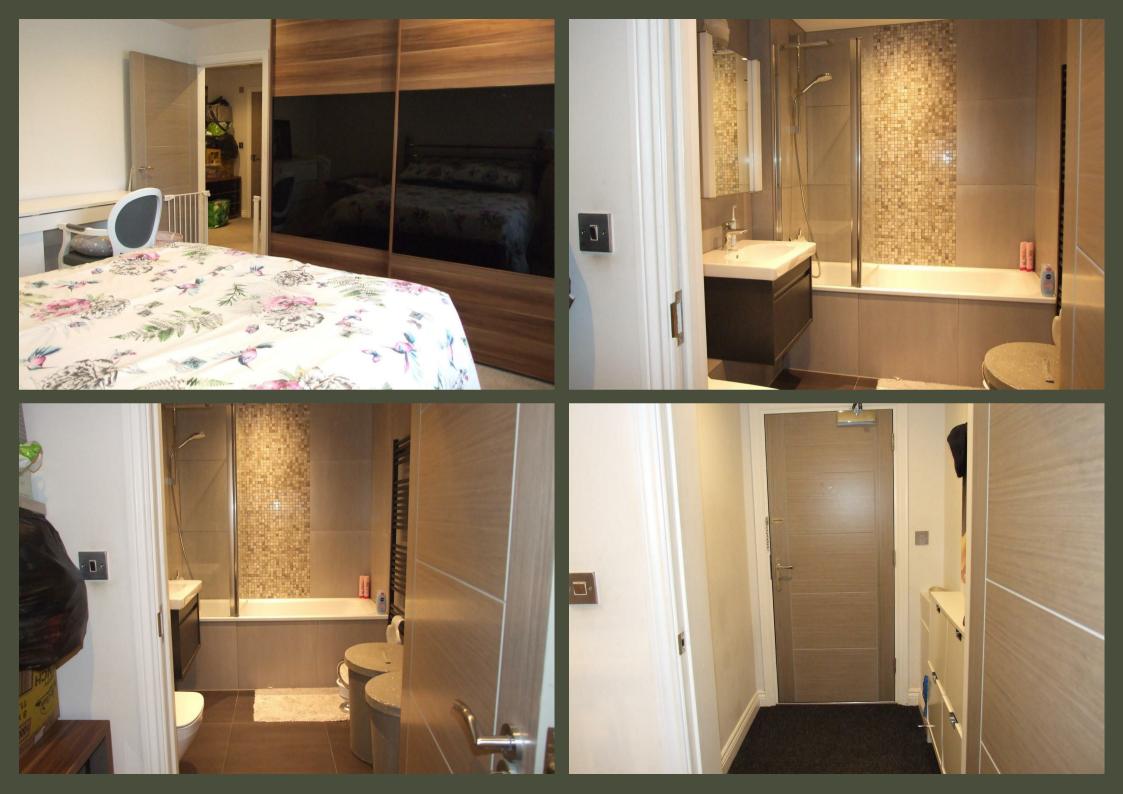

## PROPERTY DESCRIPTION

This one bedroom ground floor apartment has been finished to a high standard. The accommodation comprises of entrance hall with intercom entrance system, open plan living/dining room with sofa, dining table and chairs, kitchen with marble worktops, Siemens appliances. The bedroom comes with large double fronted wardrobes, chest of drawers and two bedside cabinets. The bathroom is fully tiled and has a bath with shower overhead.

There is a small communal garden to the front of the apartment and an allocated parking space for one vehicle with visitor parking and a bin/bike storage area.

Property is available Mid September 2024 as Part Furnished. Council Tax Band D - Reigate and Banstead