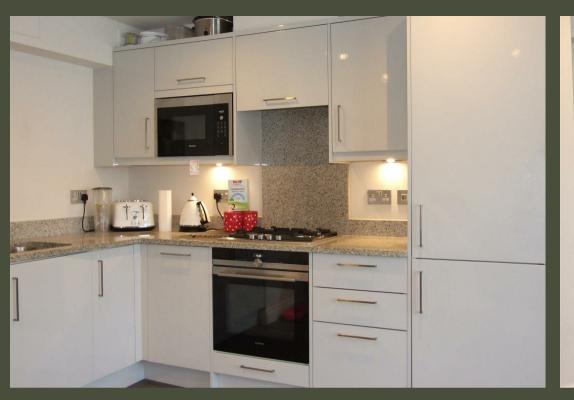

## PROPERTY DESCRIPTION

This one bedroom ground floor apartment has been finished to a high standard. The accommodation comprises of entrance hall with intercom entrance system, open plan living/dining room with sofa, dining table and chairs, kitchen with marble worktops, Siemens appliances. The bedroom comes with large double fronted wardrobes, chest of drawers and two bedside cabinets. The bathroom is fully tiled and has a bath with shower overhead.