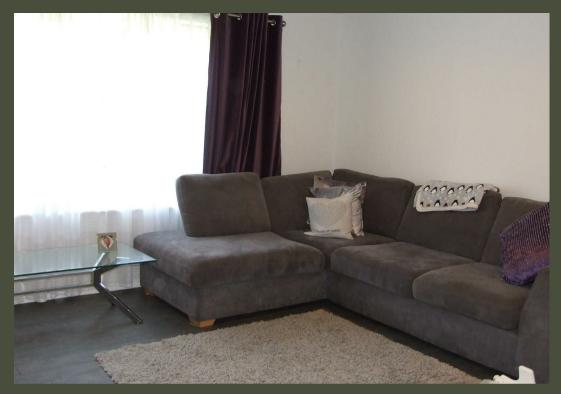

## PROPERTY DESCRIPTION

This one bedroom ground floor apartment has been finished to a high standard. The accommodation comprises of entrance hall with intercom entrance system, open plan living/dining room with sofa, dining table and chairs, kitchen with marble worktops, Siemens appliances. The bedroom comes with large double fronted wardrobes, chest of drawers and two bedside cabinets. The bathroom is fully tiled and has a bath with shower overhead.