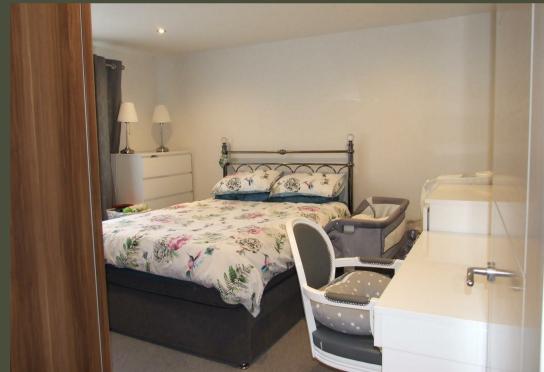

## PROPERTY DESCRIPTION

This one bedroom ground floor apartment has been finished to a high standard. The accommodation comprises of entrance hall with intercom entrance system, open plan living/dining room with sofa, dining table and chairs, kitchen with marble worktops, Siemens appliances. The bedroom comes with large double fronted wardrobes, chest of drawers and two bedside cabinets. The bathroom is fully tiled and has a bath with shower overhead.