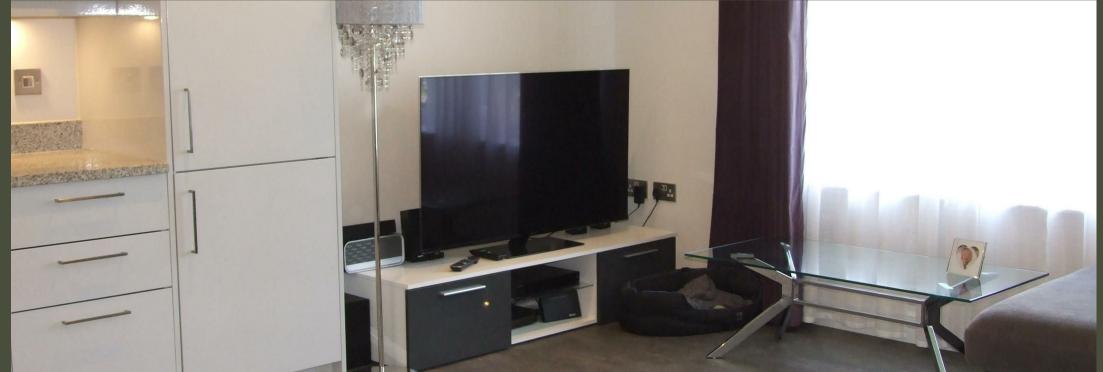

## PROPERTY DESCRIPTION

This one bedroom ground floor apartment has been finished to a high standard. The accommodation comprises of entrance hall with intercom entrance system, open plan living/dining room with sofa, dining table and chairs, kitchen with marble worktops, Siemens appliances. The bedroom comes with large double fronted wardrobes, chest of drawers and two bedside cabinets. The bathroom is fully tiled and has a bath with shower overhead.