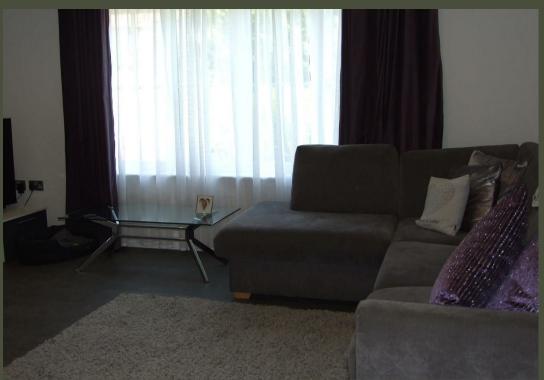

## PROPERTY DESCRIPTION

This one bedroom ground floor apartment has been finished to a high standard. The accommodation comprises of entrance hall with intercom entrance system, open plan living/dining room with sofa, dining table and chairs, kitchen with marble worktops, Siemens appliances. The bedroom comes with large double fronted wardrobes, chest of drawers and two bedside cabinets. The bathroom is fully tiled and has a bath with shower overhead.