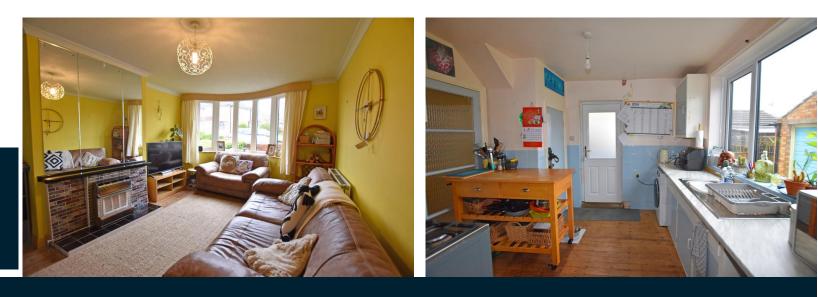

### **GROUND FLOOR**

ENTRANCE HALL

LOUNGE

DINING ROOM

9' 8" x 8' 2" (2.95m x 2.49m)

14' 4" x 11' 9" (4.37m x 3.58m)

KITCHEN

9' 10" x 9' 10" (3m x 3m)