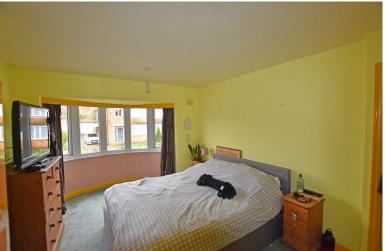

## **Property Description**

The property when briefly described comprises entrance hall, rear facing kitchen, bay fronted lounge open plan to the dining room at the rear, attached sunroom to the ground floor. On the first floor are three well-appointed bedrooms, bathroom and separate w/c. Large landscaped to the rear, garage and driveway.

SUN ROOM

7' 2" x 6' (2.18m x 1.83m)

14' 5" x 11' 9" (4.39m x 3.58m)

||'|" x ||' |" (3.38m x 3.38m)

9' 10" x 6' 10" (3m x 2.08m)

LANDING

BEDROOM

BEDROOM

BEDROOM

BATHROOM

OUTSIDE

GARAGE

GARDENS

WC

FIRST FLOOR