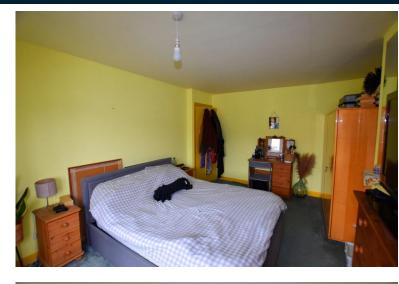

## **Property Description**

The property when briefly described comprises entrance hall, rear facing kitchen, bay fronted lounge open plan to the dining room at the rear, attached sunroom to the ground floor. On the first floor are three well-appointed bedrooms, bathroom and separate w/c. Large landscaped to the rear, garage and driveway.

SUN ROOM

7' 2" x 6' (2.18m x 1.83m)

14' 5" x 11' 9" (4.39m x 3.58m)

||'|" x ||' |" (3.38m x 3.38m)

9' 10" x 6' 10" (3m x 2.08m)

LANDING

BEDROOM

BEDROOM

BEDROOM

BATHROOM

OUTSIDE

GARAGE

GARDENS

WC

FIRST FLOOR