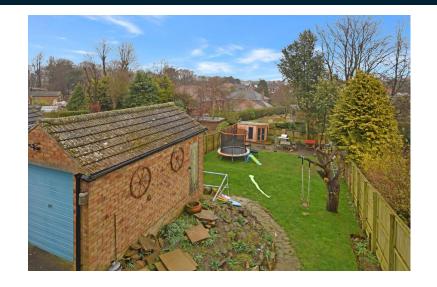

## **Property Description**

The property when briefly described comprises entrance hall, rear facing kitchen, bay fronted lounge open plan to the dining room at the rear, attached sunroom to the ground floor. On the first floor are three well-appointed bedrooms, bathroom and separate w/c. Large landscaped to the rear, garage and driveway.

BEDROOM

BATHROOM

OUTSIDE

GARAGE

GARDENS

WC

FIRST FLOOR