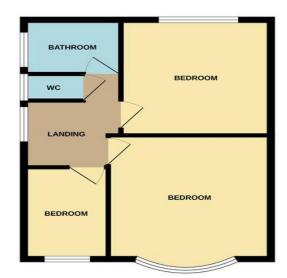

SUN ROOM

7' 2" x 6' (2.18m x 1.83m)

14' 5" x 11' 9" (4.39m x 3.58m)

||'|" x ||' |" (3.38m x 3.38m)

9' 10" x 6' 10" (3m x 2.08m)

LANDING

BEDROOM

BEDROOM

BEDROOM

BATHROOM

OUTSIDE

GARAGE

GARDENS

WC

FIRST FLOOR