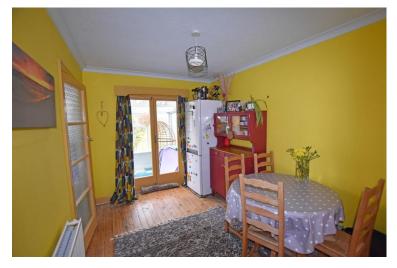

## **Property Description**

The property when briefly described comprises entrance hall, rear facing kitchen, bay fronted lounge open plan to the dining room at the rear, attached sunroom to the ground floor. On the first floor are three well-appointed bedrooms, bathroom and separate w/c. Large landscaped to the rear, garage and driveway.

### **GROUND FLOOR**

ENTRANCE HALL

LOUNGE

DINING ROOM

9' 8" x 8' 2" (2.95m x 2.49m)

14' 4" x 11' 9" (4.37m x 3.58m)

KITCHEN

9' 10" x 9' 10" (3m x 3m)

SUN ROOM

7' 2" x 6' (2.18m x 1.83m)

14' 5" x 11' 9" (4.39m x 3.58m)

||'|" x ||' |" (3.38m x 3.38m)

9' 10" x 6' 10" (3m x 2.08m)

LANDING

BEDROOM

BEDROOM