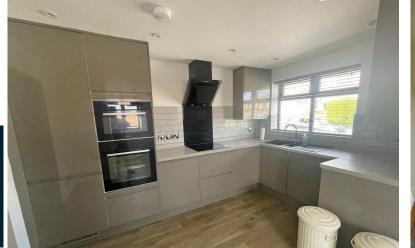

## **Property Description**

The property when briefly described comprises, open plan kitchen diner, hallway, lounge, two large double bedrooms and family bathroom.

Gardens to three sides, garage and driveway.

## **GROUND FLOOR**

KITCHEN 12' 3" x 7' 8" (3.73m x 2.34m)

DINING ROOM 8' 5" x 7' 8" (2.57m x 2.34m)

LOUNGE 17' 2" x 9' 8" (5.23m x 2.95m)

HALLWAY

BEDROOM 19' 7" x 9' 8" (5.97m x 2.95m)

BEDROOM 16' 8" x 8' 9" (5.08m x 2.67m)