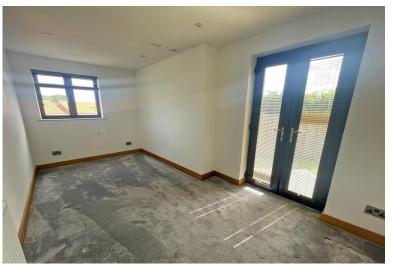

## **Property Description**

The property when briefly described comprises, open plan kitchen diner, hallway, lounge, two large double bedrooms and family bathroom.

Gardens to three sides, garage and driveway.

## **GROUND FLOOR**

KITCHEN 12' 3" x 7' 8" (3.73m x 2.34m)

DINING ROOM 8' 5" x 7' 8" (2.57m x 2.34m)

LOUNGE 17' 2" x 9' 8" (5.23m x 2.95m)

HALLWAY

BEDROOM 19' 7" x 9' 8" (5.97m x 2.95m)

BEDROOM 16' 8" x 8' 9" (5.08m x 2.67m)