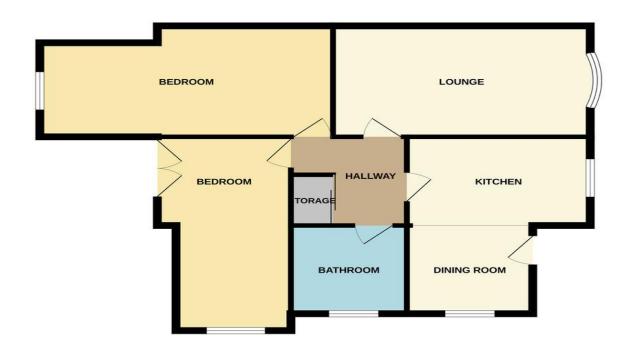

## 12 Queens Drive, Whitby, YO22 4HW

GROUND FLOOR 766 sq.ft. (71.1 sq.m.) approx.

Whilst every attempt has been made to ensure the accuracy of the floorpian contained here, measurements of doors, vinidows, rooms and any other items are approximate and no responsibility is taken for any error, omission or mis-statement. This plan is for illustrative purposes only and should be used as such by any prospective purchaser. The services, systems and appliances shown have not been tested and no guarantee as to their operability or efficiency can be given.

## **GROUND FLOOR**

KITCHEN 12' 3" x 7' 8" (3.73m x 2.34m)

DINING ROOM 8' 5" x 7' 8" (2.57m x 2.34m)

LOUNGE 17' 2" x 9' 8" (5.23m x 2.95m)

HALLWAY

BEDROOM 19' 7" x 9' 8" (5.97m x 2.95m)

BEDROOM 16' 8" x 8' 9" (5.08m x 2.67m)

BATHROOM

**OUTSIDE** 

**GARDENS** 

GARAGE