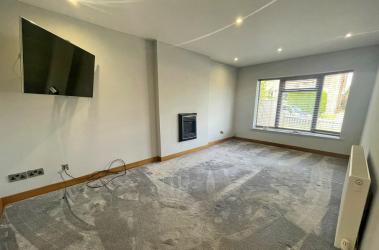

## **Property Description**

The property when briefly described comprises, open plan kitchen diner, hallway, lounge, two large double bedrooms and family bathroom.

Gardens to three sides, garage and driveway.

## **GROUND FLOOR**

KITCHEN 12' 3" x 7' 8" (3.73m x 2.34m)

DINING ROOM 8' 5" x 7' 8" (2.57m x 2.34m)

LOUNGE 17' 2" x 9' 8" (5.23m x 2.95m)

HALLWAY

BEDROOM 19' 7" x 9' 8" (5.97m x 2.95m)

BEDROOM 16' 8" x 8' 9" (5.08m x 2.67m)