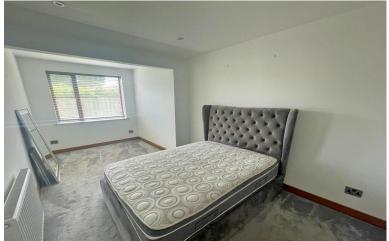

## **Property Description**

The property when briefly described comprises, open plan kitchen diner, hallway, lounge, two large double bedrooms and family bathroom.

Gardens to three sides, garage and driveway.

## **GROUND FLOOR**

KITCHEN 12' 3" x 7' 8" (3.73m x 2.34m)

DINING ROOM 8' 5" x 7' 8" (2.57m x 2.34m)

LOUNGE 17' 2" x 9' 8" (5.23m x 2.95m)

HALLWAY

BEDROOM 19' 7" x 9' 8" (5.97m x 2.95m)

BEDROOM 16' 8" x 8' 9" (5.08m x 2.67m)