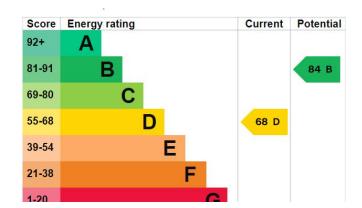

THIS PROPERTY IS LET UNDER AN ASSURED SHORT HOLD TENANCY AGREEMENT AND THE MINIMUM TERM OF OCCUPANCY EITHER SIX OR TWELVE MONTHS.

APPLICATIONS, FOR TENANTS (OVER 18)

AND GUARANTORS ARE ALL SUBJECT TO CREDIT REFERENCING. DEPOSIT REQUIRED IS EQUIVALENT TO FIVE WEEKS RENT.