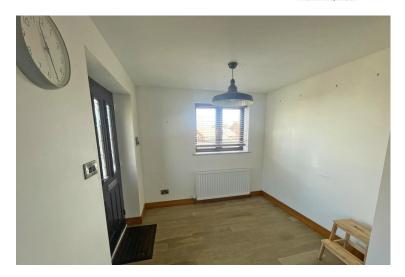

## **Property Description**

The property when briefly described comprises, open plan kitchen diner, hallway, lounge, two large double bedrooms and family bathroom.

Gardens to three sides, garage and driveway.

## **GROUND FLOOR**

KITCHEN 12' 3" x 7' 8" (3.73m x 2.34m)

DINING ROOM 8' 5" x 7' 8" (2.57m x 2.34m)

LOUNGE 17' 2" x 9' 8" (5.23m x 2.95m)

HALLWAY

BEDROOM 19' 7" x 9' 8" (5.97m x 2.95m)

BEDROOM 16' 8" x 8' 9" (5.08m x 2.67m)