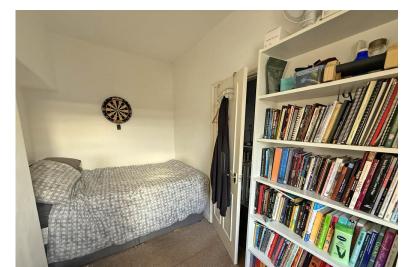

#### **FIRST FLOOR**

LANDING

BEDROOM 12' 3" x 12' (3.73m x 3.66m)

BEDROOM 12' 2" x 6' 9" (3.71 m x 2.06m)

BATHROOM 12' 3" x 6' 9" (3.73m x 2.06m)

LOFT