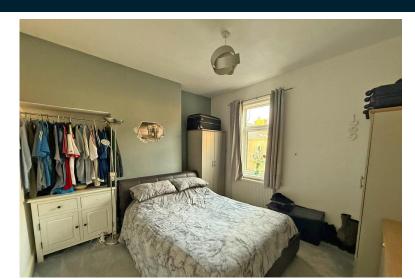

#### **FIRST FLOOR**

LANDING

BEDROOM 12' 3" x 12' (3.73m x 3.66m)

BEDROOM 12' 2" x 6' 9" (3.71 m x 2.06m)

BATHROOM 12' 3" x 6' 9" (3.73m x 2.06m)

LOFT