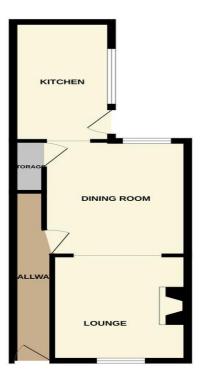

#### **GROUND FLOOR**

**ENTRANCE HALL** 

DINING ROOM 12' 10" x 9' 8" (3.91m x 2.95m)

KITCHEN 12' 6" x 6' 9" (3.81 m x 2.06m)