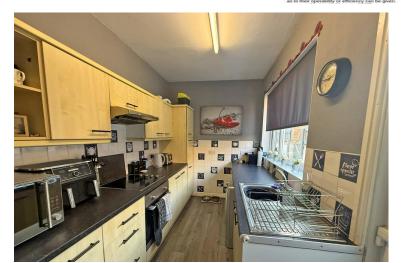

## **Property Description**

The property when briefly described comprises entrance hall, front facing lounge with wood burning stove in a feature fireplace open plan to the dining room at the rear and kitchen to the ground floor. On the first floor is a large bathroom and two well-appointed bedrooms. The loft has been boarded with light and power connected and has a built-in ladder loft hatch. Gas central heating with a new boiler under a month ago. To the rear of the property is a pleasant enclosed rear yard with a timber shed.

#### **GROUND FLOOR**

**ENTRANCE HALL** 

DINING ROOM 12' 10" x 9' 8" (3.91m x 2.95m)

KITCHEN 12' 6" x 6' 9" (3.81 m x 2.06m)