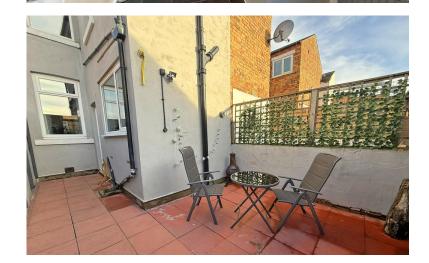

## **Property Description**

The property when briefly described comprises entrance hall, front facing lounge with wood burning stove in a feature fireplace open plan to the dining room at the rear and kitchen to the ground floor. On the first floor is a large bathroom and two well-appointed bedrooms. The loft has been boarded with light and power connected and has a built-in ladder loft hatch. Gas central heating with a new boiler under a month ago. To the rear of the property is a pleasant enclosed rear yard with a timber shed.

### **OUTSIDE**

REAR YARD