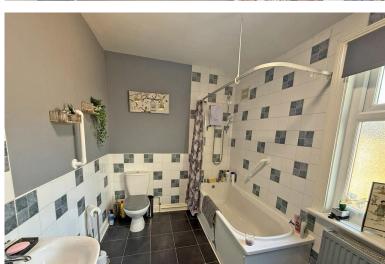

#### **FIRST FLOOR**

LANDING

BEDROOM 12' 3" x 12' (3.73m x 3.66m)

BEDROOM 12' 2" x 6' 9" (3.71 m x 2.06m)

BATHROOM 12' 3" x 6' 9" (3.73m x 2.06m)

LOFT