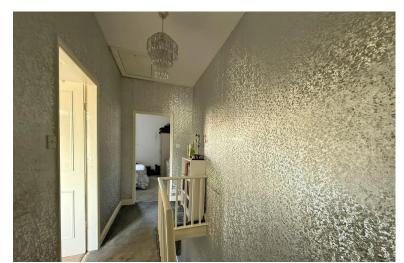

## **Property Description**

The property when briefly described comprises entrance hall, front facing lounge with wood burning stove in a feature fireplace open plan to the dining room at the rear and kitchen to the ground floor. On the first floor is a large bathroom and two well-appointed bedrooms. The loft has been boarded with light and power connected and has a built-in ladder loft hatch. Gas central heating with a new boiler under a month ago. To the rear of the property is a pleasant enclosed rear yard with a timber shed.

#### **GROUND FLOOR**

**ENTRANCE HALL** 

DINING ROOM 12' 10" x 9' 8" (3.91m x 2.95m)

KITCHEN 12' 6" x 6' 9" (3.81 m x 2.06m)