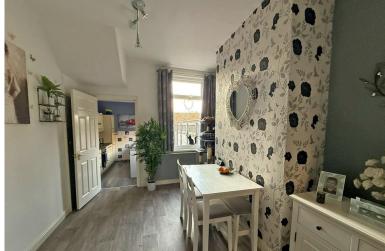

## **Property Description**

The property when briefly described comprises entrance hall, front facing lounge with wood burning stove in a feature fireplace open plan to the dining room at the rear and kitchen to the ground floor. On the first floor is a large bathroom and two well-appointed bedrooms. The loft has been boarded with light and power connected and has a built-in ladder loft hatch. Gas central heating with a new boiler under a month ago. To the rear of the property is a pleasant enclosed rear yard with a timber shed.

#### **GROUND FLOOR**

**ENTRANCE HALL** 

DINING ROOM 12' 10" x 9' 8" (3.91m x 2.95m)

KITCHEN 12' 6" x 6' 9" (3.81 m x 2.06m)