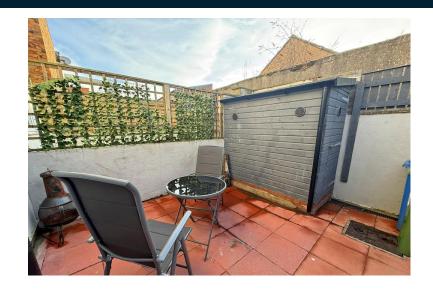

## **Property Description**

The property when briefly described comprises entrance hall, front facing lounge with wood burning stove in a feature fireplace open plan to the dining room at the rear and kitchen to the ground floor. On the first floor is a large bathroom and two well-appointed bedrooms. The loft has been boarded with light and power connected and has a built-in ladder loft hatch. Gas central heating with a new boiler under a month ago. To the rear of the property is a pleasant enclosed rear yard with a timber shed.

### **OUTSIDE**

REAR YARD