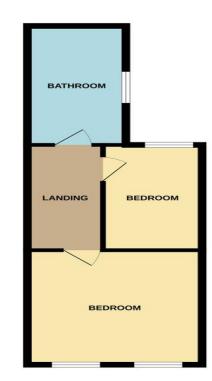

#### **FIRST FLOOR**

LANDING

BEDROOM 12' 3" x 12' (3.73m x 3.66m)

BEDROOM 12' 2" x 6' 9" (3.71 m x 2.06m)

BATHROOM 12' 3" x 6' 9" (3.73m x 2.06m)

LOFT