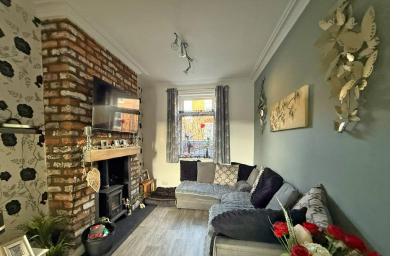

## **Property Description**

The property when briefly described comprises entrance hall, front facing lounge with wood burning stove in a feature fireplace open plan to the dining room at the rear and kitchen to the ground floor. On the first floor is a large bathroom and two well-appointed bedrooms. The loft has been boarded with light and power connected and has a built-in ladder loft hatch. Gas central heating with a new boiler under a month ago. To the rear of the property is a pleasant enclosed rear yard with a timber shed.