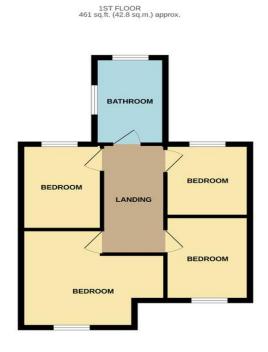

# **Property Description**

The property when briefly described comprises conservatory, hallway, lounge, snug, dining room, kitchen, utility and shower room to the ground floor. On the first floor are four bedrooms, and a modern family bathroom. Fantastic gardens to the frontal aspect with timber shed and greenhouse, enclosed paved yard to the rear.

LANDING

BEDROOM

BEDROOM

BEDROOM

BEDROOM

BATHROOM

**OUTSIDE** 

GARDENS