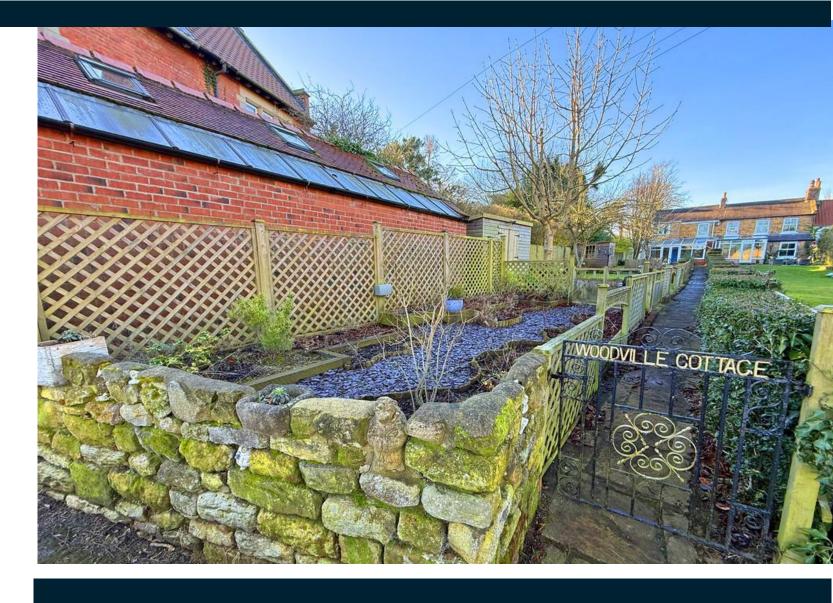

# **Property Description**

The property when briefly described comprises conservatory, hallway, lounge, snug, dining room, kitchen, utility and shower room to the ground floor. On the first floor are four bedrooms, and a modern family bathroom. Fantastic gardens to the frontal aspect with timber shed and greenhouse, enclosed paved yard to the rear.

LANDING

BEDROOM

BEDROOM

BEDROOM

BEDROOM

BATHROOM

**OUTSIDE** 

GARDENS