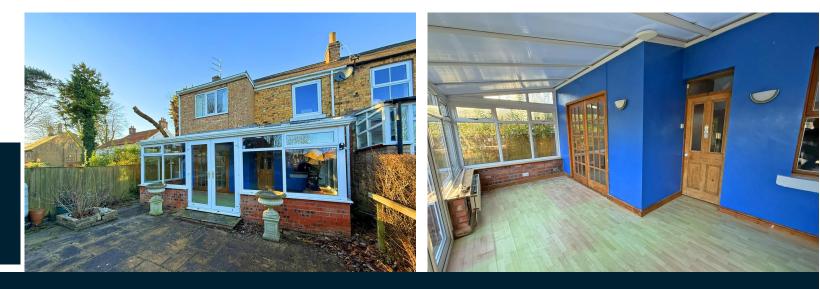

### **GROUND FLOOR**

CONSERVATORY 18' 6" x 10' 4" (5.64m x 3.15m)

HALLWAY

II'7" x 7'9" (3.53m x 2.36m)

9' 11" x 9' 1" (3.02m x 2.77m)

10' 7" x 6' 1" (3.23m x 1.85m)

12' 9" x 12' 6" (3.89m x 3.81m)

9' I" x 7' 6" (2.77m x 2.29m)