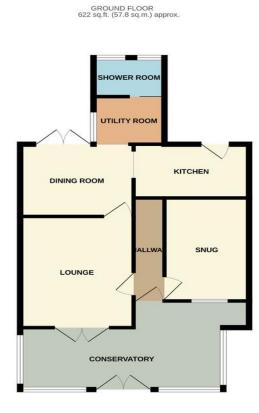

# **Property Description**

The property when briefly described comprises conservatory, hallway, lounge, snug, dining room, kitchen, utility and shower room to the ground floor. On the first floor are four bedrooms, and a modern family bathroom. Fantastic gardens to the frontal aspect with timber shed and greenhouse, enclosed paved yard to the rear.

### **GROUND FLOOR**

CONSERVATORY 18' 6" x 10' 4" (5.64m x 3.15m)

HALLWAY

II'7" x 7'9" (3.53m x 2.36m)

9' 11" x 9' 1" (3.02m x 2.77m)

10' 7" x 6' 1" (3.23m x 1.85m)

12' 9" x 12' 6" (3.89m x 3.81m)

9' I" x 7' 6" (2.77m x 2.29m)

9' 10" x 8' 1" (3m x 2.46m)

7' | | " x 7' | | " (2.4 | m x 2.4 | m)

SNUG

LOUNGE 12' 6" x 10' 1" (3.81m x 3.07m)

DINING ROOM

UTILITY ROOM

SHOWER ROOM

FIRST FLOOR