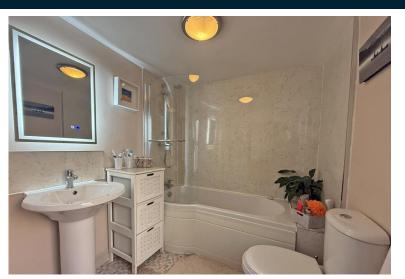

# **Property Description**

The property when briefly described comprises, entrance hall, front facing lounge, rear facing dining room and modern recently fitted breakfast kitchen. To the first floor are two well-appointed double bedrooms and a modern bathroom. Enclosed yard to the rear with storeroom and w/c.

### **FIRST FLOOR**

BEDROOM 16' 0" x 12' 4" (4.88m x 3.76m)

BEDROOM 10' 5" x 10' 5" (3.18m x 3.18m)

BATHROOM 8' 7" x 6' 4" (2.62m x 1.93m)