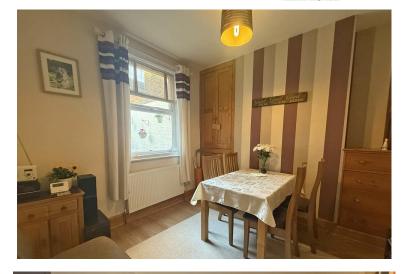

# **Property Description**

The property when briefly described comprises, entrance hall, front facing lounge, rear facing dining room and modern recently fitted breakfast kitchen. To the first floor are two well-appointed double bedrooms and a modern bathroom. Enclosed yard to the rear with storeroom and w/c.

# **GROUND FLOOR**

ENTRANCE HALL

LOUNGE 12' 7" x 12' 2" (3.84m x 3.71m)

DINING ROOM 10' 5" x 10' 5" (3.18m x 3.18m)

KITCHEN/BREAKFAST ROOM 22' 2" x 6' 5" (6.76m x 1.96m)