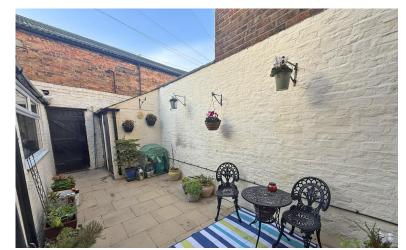

approx.

Whilst every attempt has been made to ensure the accuracy of the floorigain contained here, measurement of doors, windows, rooms and any other items are approximate and no responsibility is taken for any error ensists or mis-statement. This plan is for illustrative purposes only and should be used as such by any respective purchaser. The services, systems and appliances shown have not been tested and no guarant as to their operability or efficiency can be given.



# **Property Description**

The property when briefly described comprises, entrance hall, front facing lounge, rear facing dining room and modern recently fitted breakfast kitchen. To the first floor are two well-appointed double bedrooms and a modern bathroom. Enclosed yard to the rear with storeroom and w/c.











# **GROUND FLOOR**

ENTRANCE HALL

LOUNGE 12' 7" x 12' 2" (3.84m x 3.71m)

DINING ROOM 10' 5" x 10' 5" (3.18m x 3.18m)

KITCHEN/BREAKFAST ROOM 22' 2" x 6' 5" (6.76m x 1.96m)

### **FIRST FLOOR**

BEDROOM 16' 0" x 12' 4" (4.88m x 3.76m)

BEDROOM 10' 5" x 10' 5" (3.18m x 3.18m)

BATHROOM 8' 7" x 6' 4" (2.62m x 1.93m)

## **OUTSIDE**

**REAR YARD**