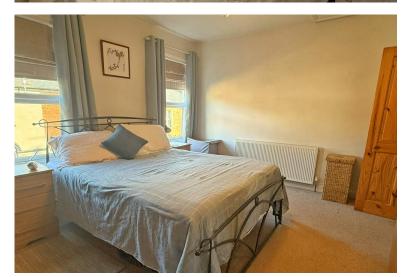

### **FIRST FLOOR**

BEDROOM 16' 0" x 12' 4" (4.88m x 3.76m)

BEDROOM 10' 5" x 10' 5" (3.18m x 3.18m)

BATHROOM 8' 7" x 6' 4" (2.62m x 1.93m)