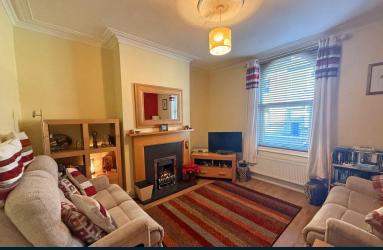

# **Property Description**

The property when briefly described comprises, entrance hall, front facing lounge, rear facing dining room and modern recently fitted breakfast kitchen. To the first floor are two well-appointed double bedrooms and a modern bathroom. Enclosed yard to the rear with storeroom and w/c.

# **GROUND FLOOR**

ENTRANCE HALL

LOUNGE 12' 7" x 12' 2" (3.84m x 3.71m)

DINING ROOM 10' 5" x 10' 5" (3.18m x 3.18m)

KITCHEN/BREAKFAST ROOM 22' 2" x 6' 5" (6.76m x 1.96m)