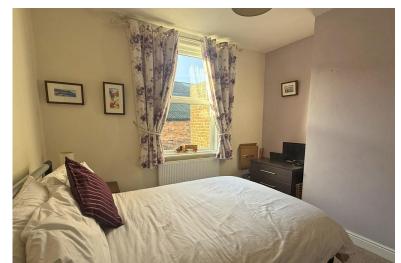

### **FIRST FLOOR**

BEDROOM 16' 0" x 12' 4" (4.88m x 3.76m)

BEDROOM 10' 5" x 10' 5" (3.18m x 3.18m)

BATHROOM 8' 7" x 6' 4" (2.62m x 1.93m)