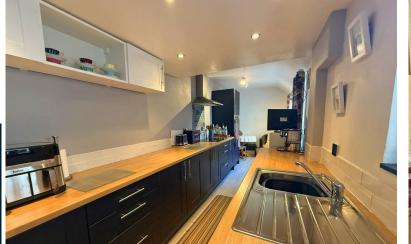

# **Property Description**

The property when briefly described comprises, entrance hall, front facing lounge, rear facing dining room and modern recently fitted breakfast kitchen. To the first floor are two well-appointed double bedrooms and a modern bathroom. Enclosed yard to the rear with storeroom and w/c.

# **GROUND FLOOR**

ENTRANCE HALL

LOUNGE 12' 7" x 12' 2" (3.84m x 3.71m)

DINING ROOM 10' 5" x 10' 5" (3.18m x 3.18m)

KITCHEN/BREAKFAST ROOM 22' 2" x 6' 5" (6.76m x 1.96m)