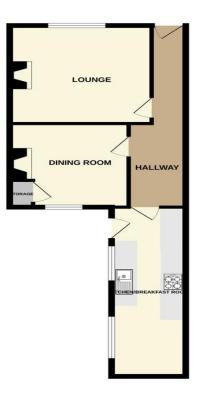

#### 26 Victoria Street, Scarborough, YO12 7SS

GROUND FLOOR 480 sq.ft. (44.6 sq.m.) approx. 1ST FLOOR 400 sq.ft. (37.2 sq.m.) approx.

TOTAL FLOOR AREA: 880 sq.ft. (81.7 sq.m.) approx.

Whilst every attempt has been made to ensure the accuracy of the floorigain contained here, measurement of doors, windows, rooms and any other items are approximate and no responsibility is taken for any error ensists or mis-statement. This plan is for illustrative purposes only and should be used as such by any respective purchaser. The services, systems and appliances shown have not been tested and no guarant as to their operability or efficiency can be given.

# **GROUND FLOOR**

ENTRANCE HALL

LOUNGE 12' 7" x 12' 2" (3.84m x 3.71m)

DINING ROOM 10' 5" x 10' 5" (3.18m x 3.18m)

KITCHEN/BREAKFAST ROOM 22' 2" x 6' 5" (6.76m x 1.96m)

### **FIRST FLOOR**

BEDROOM 16' 0" x 12' 4" (4.88m x 3.76m)

BEDROOM 10' 5" x 10' 5" (3.18m x 3.18m)

BATHROOM 8' 7" x 6' 4" (2.62m x 1.93m)