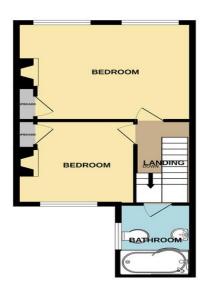

#### 26 Victoria Street, Scarborough, YO12 7SS

GROUND FLOOR 480 sq.ft. (44.6 sq.m.) approx. 1ST FLOOR 400 sq.ft. (37.2 sq.m.) approx.

TOTAL FLOOR AREA: 880 sq.ft. (81.7 sq.m.) approx.

Whilst every attempt has been made to ensure the accuracy of the floorigain contained here, measurement of doors, windows, rooms and any other items are approximate and no responsibility is taken for any error ensists or mis-statement. This plan is for illustrative purposes only and should be used as such by any respective purchaser. The services, systems and appliances shown have not been tested and no guarant as to their operability or efficiency can be given.

### **FIRST FLOOR**

BEDROOM 16' 0" x 12' 4" (4.88m x 3.76m)

BEDROOM 10' 5" x 10' 5" (3.18m x 3.18m)

BATHROOM 8' 7" x 6' 4" (2.62m x 1.93m)