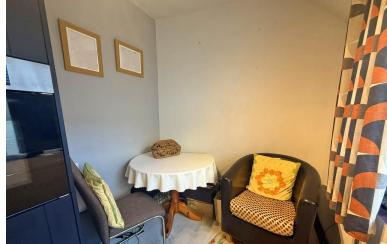

# **Property Description**

The property when briefly described comprises, entrance hall, front facing lounge, rear facing dining room and modern recently fitted breakfast kitchen. To the first floor are two well-appointed double bedrooms and a modern bathroom. Enclosed yard to the rear with storeroom and w/c.

# **GROUND FLOOR**

ENTRANCE HALL

LOUNGE 12' 7" x 12' 2" (3.84m x 3.71m)

DINING ROOM 10' 5" x 10' 5" (3.18m x 3.18m)

KITCHEN/BREAKFAST ROOM 22' 2" x 6' 5" (6.76m x 1.96m)