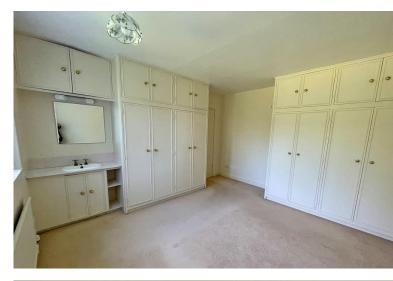

## **Property Description**

The property comprises on the first floor; entrance hall with shared loft storage, a bay fronted lounge/diner, a modern fitted kitchen with a door to the rear, a master bedroom, a further bedroom with built-in wardrobes and a modern bathroom. Surrounding the property lies attractive, well-maintained communal gardens and a private outdoor balcony with storage/utility area. The property has been well-maintained by the current vendors and 'in our opinion' is offered to the market in excellent order throughout with both double glazing and gas central heating via a combination boiler.

## HALLWAY

BEDROOM

BEDROOM

BATHROOM

**OUTSIDE** 

UTILITY/STORAGE

COMMUNAL GARDENS

LOUNGE

17' 1" x 15' (5.21m x 4.57m)

10' 6" x 8' (3.2m x 2.44m)

KITCHEN

13' 1" x 11' 11" (3.99m x 3.63m)

13' 1" x 9' 10" (3.99m x 3m)

7' I I " x 7' 6" (2.41 m x 2.29m)