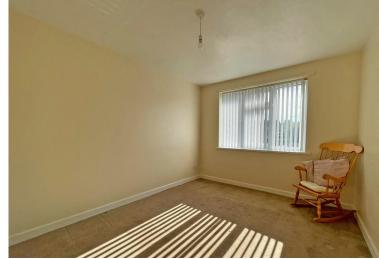

## **Property Description**

The property comprises on the first floor; entrance hall with shared loft storage, a bay fronted lounge/diner, a modern fitted kitchen with a door to the rear, a master bedroom, a further bedroom with built-in wardrobes and a modern bathroom. Surrounding the property lies attractive, well-maintained communal gardens and a private outdoor balcony with storage/utility area. The property has been well-maintained by the current vendors and 'in our opinion' is offered to the market in excellent order throughout with both double glazing and gas central heating via a combination boiler.

## HALLWAY

BEDROOM

BEDROOM

BATHROOM

**OUTSIDE** 

UTILITY/STORAGE

COMMUNAL GARDENS

LOUNGE

17' 1" x 15' (5.21m x 4.57m)

10' 6" x 8' (3.2m x 2.44m)

KITCHEN

13' 1" x 11' 11" (3.99m x 3.63m)

13' 1" x 9' 10" (3.99m x 3m)

7' I I " x 7' 6" (2.41 m x 2.29m)