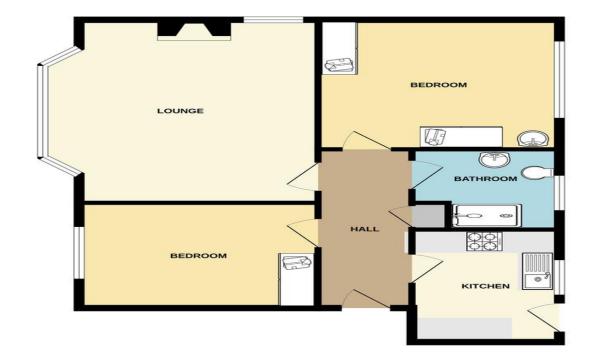

# GROUND FLOOR 739 sq.ft. (68.6 sq.m.) approx.

#### LOOR AREA : 739 sq.ft. (68.6 sc een made to ensure the accuracy of the t and any other items are approximate and it. This plan is for illustrative purposes or

## **GROUND FLOOR**

ENTRANCE HALL

### **FIRST FLOOR**

## HALLWAY

BEDROOM

BEDROOM

BATHROOM

**OUTSIDE** 

UTILITY/STORAGE

COMMUNAL GARDENS

LOUNGE

17' 1" x 15' (5.21m x 4.57m)

10' 6" x 8' (3.2m x 2.44m)

KITCHEN

13' 1" x 11' 11" (3.99m x 3.63m)

13' 1" x 9' 10" (3.99m x 3m)

7' I I " x 7' 6" (2.41 m x 2.29m)