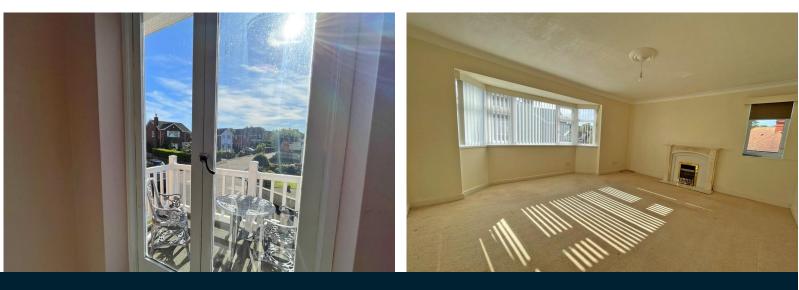

## **Property Description**

The property comprises on the first floor; entrance hall with shared loft storage, a bay fronted lounge/diner, a modern fitted kitchen with a door to the rear, a master bedroom, a further bedroom with built-in wardrobes and a modern bathroom. Surrounding the property lies attractive, well-maintained communal gardens and a private outdoor balcony with storage/utility area. The property has been well-maintained by the current vendors and 'in our opinion' is offered to the market in excellent order throughout with both double glazing and gas central heating via a combination boiler.

## HALLWAY

BEDROOM

BEDROOM

BATHROOM

**OUTSIDE** 

UTILITY/STORAGE

COMMUNAL GARDENS

LOUNGE

17' 1" x 15' (5.21m x 4.57m)

10' 6" x 8' (3.2m x 2.44m)

KITCHEN

13' 1" x 11' 11" (3.99m x 3.63m)

13' 1" x 9' 10" (3.99m x 3m)

7' I I " x 7' 6" (2.41 m x 2.29m)