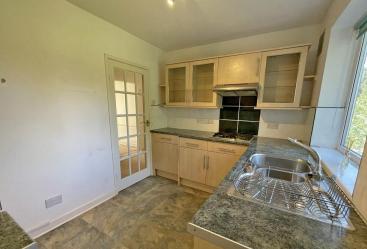

## **Property Description**

The property comprises on the first floor; entrance hall with shared loft storage, a bay fronted lounge/diner, a modern fitted kitchen with a door to the rear, a master bedroom, a further bedroom with built-in wardrobes and a modern bathroom. Surrounding the property lies attractive, well-maintained communal gardens and a private outdoor balcony with storage/utility area. The property has been well-maintained by the current vendors and 'in our opinion' is offered to the market in excellent order throughout with both double glazing and gas central heating via a combination boiler.

17' 1" x 15' (5.21m x 4.57m)

10' 6" x 8' (3.2m x 2.44m)

KITCHEN

13' 1" x 11' 11" (3.99m x 3.63m)

13' 1" x 9' 10" (3.99m x 3m)

7' I I " x 7' 6" (2.41 m x 2.29m)