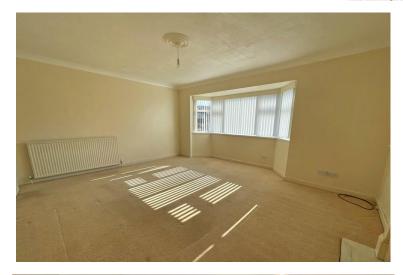

## **Property Description**

The property comprises on the first floor; entrance hall with shared loft storage, a bay fronted lounge/diner, a modern fitted kitchen with a door to the rear, a master bedroom, a further bedroom with built-in wardrobes and a modern bathroom. Surrounding the property lies attractive, well-maintained communal gardens and a private outdoor balcony with storage/utility area. The property has been well-maintained by the current vendors and 'in our opinion' is offered to the market in excellent order throughout with both double glazing and gas central heating via a combination boiler.

## HALLWAY

BEDROOM

BEDROOM

BATHROOM

**OUTSIDE** 

UTILITY/STORAGE

COMMUNAL GARDENS

LOUNGE

17' 1" x 15' (5.21m x 4.57m)

10' 6" x 8' (3.2m x 2.44m)

KITCHEN

13' 1" x 11' 11" (3.99m x 3.63m)

13' 1" x 9' 10" (3.99m x 3m)

7' I I " x 7' 6" (2.41 m x 2.29m)