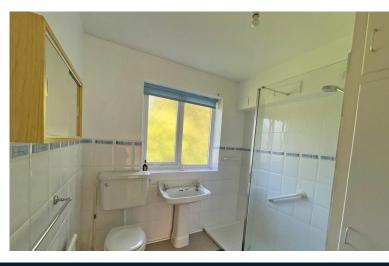

## **Property Description**

The property comprises on the first floor; entrance hall with shared loft storage, a bay fronted lounge/diner, a modern fitted kitchen with a door to the rear, a master bedroom, a further bedroom with built-in wardrobes and a modern bathroom. Surrounding the property lies attractive, well-maintained communal gardens and a private outdoor balcony with storage/utility area. The property has been well-maintained by the current vendors and 'in our opinion' is offered to the market in excellent order throughout with both double glazing and gas central heating via a combination boiler.

## HALLWAY

BEDROOM

BEDROOM

BATHROOM

**OUTSIDE** 

UTILITY/STORAGE

COMMUNAL GARDENS

LOUNGE