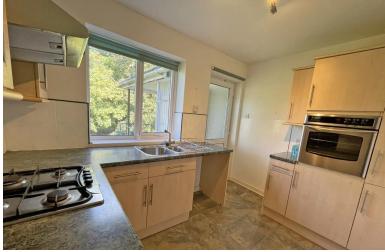

## **Property Description**

The property comprises on the first floor; entrance hall with shared loft storage, a bay fronted lounge/diner, a modern fitted kitchen with a door to the rear, a master bedroom, a further bedroom with built-in wardrobes and a modern bathroom. Surrounding the property lies attractive, well-maintained communal gardens and a private outdoor balcony with storage/utility area. The property has been well-maintained by the current vendors and 'in our opinion' is offered to the market in excellent order throughout with both double glazing and gas central heating via a combination boiler.

17' 1" x 15' (5.21m x 4.57m)

10' 6" x 8' (3.2m x 2.44m)

KITCHEN

13' 1" x 11' 11" (3.99m x 3.63m)

13' 1" x 9' 10" (3.99m x 3m)

7' I I " x 7' 6" (2.41 m x 2.29m)