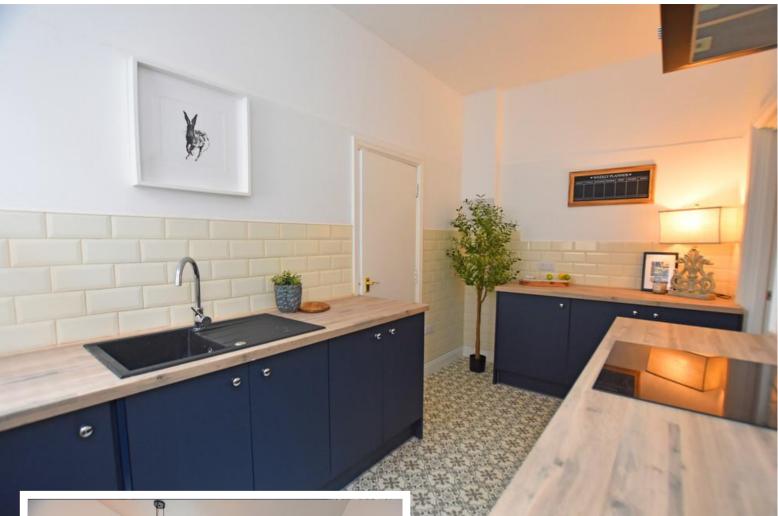

# **Property Description**

This ground floor apartment when briefly described comprises, hall, well appointed lounge, separate kitchen, large double bedroom, w/c and bathroom. To the outside of the property is an enclosed yard with off street parking. THIS PROPERTY IS LET UNDER AN ASSURED SHORT HOLD TENANCY AGREEMENT AND THE MINIMUM TERM OF OCCUPANCY EITHER SIX OR TWELVE MONTHS. APPLICATIONS, FOR TENANTS (OVER 18) AND GUARANTORS ARE ALL SUBJECT TO CREDIT REFERENCING. DEPOSIT REQUIRED IS EQUIVALENT TO FIVE WEEKS RENT.

### HALLWAY

LOUNGE 12' 8" x 11' 5" (3.86m x 3.48m)

KITCHEN I 3' 3" x 7' 4" (4.04m x 2.24m)