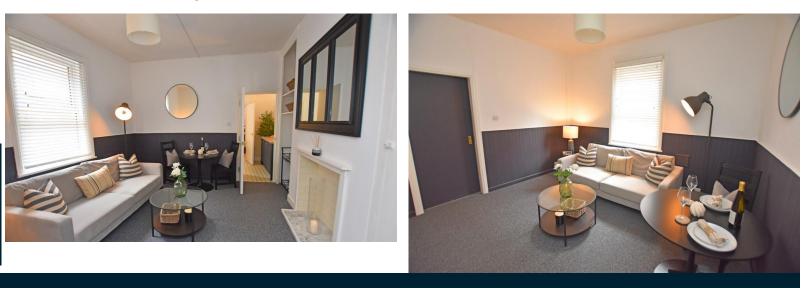

# **Property Description**

This ground floor apartment when briefly described comprises, hall, well appointed lounge, separate kitchen, large double bedroom, w/c and bathroom. To the outside of the property is an enclosed yard with off street parking. THIS PROPERTY IS LET UNDER AN ASSURED SHORT HOLD TENANCY AGREEMENT AND THE MINIMUM TERM OF OCCUPANCY EITHER SIX OR TWELVE MONTHS. APPLICATIONS, FOR TENANTS (OVER 18) AND GUARANTORS ARE ALL SUBJECT TO CREDIT REFERENCING. DEPOSIT REQUIRED IS EQUIVALENT TO FIVE WEEKS RENT.

### HALLWAY

LOUNGE 12' 8" x 11' 5" (3.86m x 3.48m)

KITCHEN I 3' 3" x 7' 4" (4.04m x 2.24m)