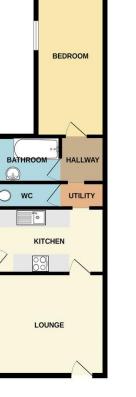

GROUND FLOOR 505 sq.ft. (46.9 sq.m.) approx.

### HALLWAY

LOUNGE 12' 8" x 11' 5" (3.86m x 3.48m)

KITCHEN I 3' 3" x 7' 4" (4.04m x 2.24m)

### UTILITY AREA

BEDROOM 18' 2" x 8' 3" (5.54m x 2.51m)

BATHROOM

WC