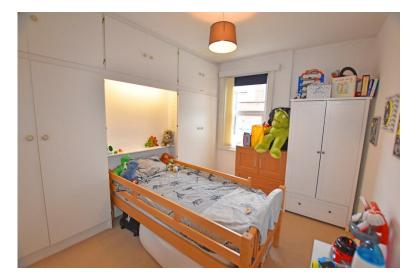

# **Property Description**

The property when briefly described comprises, entrance hall, bay fronted lounge, rear facing dining room open to the kitchen. First floor landing, three bedrooms, rear facing modern bathroom. Enclosed rear yard and store. THIS PROPERTY IS LET UNDER AN ASSURED SHORT HOLD TENANCY AGREEMENT AND THE MINIMUM TERM OF OCCUPANCY EITHER SIX OR TWELVE MONTHS. APPLICATIONS, FOR TENANTS (OVER 18) AND GUARANTORS ARE ALL SUBJECT TO CREDIT REFERENCING. DEPOSIT REQUIRED IS EQUIVALENT TO FIVE WEEKS RENT.

### **FIRST FLOOR**

**LANDING** 

BEDROOM 12' 2" x 10' 4" (3.71m x 3.15m)

BEDROOM 12' x 10' 7" (3.66m x 3.23m)

BEDROOM 9' x 5' 5" (2.74m x 1.65m)

BATHROOM 10' 0" x 8' 2" (3.05m x 2.49m)