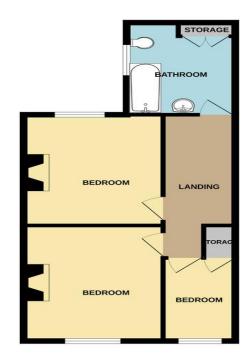

#### 26 Beechville Avenue, Scarborough, YO12 7NG

GROUND FLOOR 477 sq.ft. (44.3 sq.m.) approx. 1ST FLOOR 464 sq.ft. (43.1 sq.m.) approx.

White every attempt has been made to ensure the accuracy of the flooppian contained here, measurement which is a superior of the flooppian contained here. The superior of the contained here, measurement or mission or mis-statement. This plan is for illustrative purposes only and should be used as such by say prospective purposes. The sea for their operation of the contained here. The sea for their operation of the contained here.

### **FIRST FLOOR**

**LANDING** 

BEDROOM 12' 2" x 10' 4" (3.71m x 3.15m)

BEDROOM 12' x 10' 7" (3.66m x 3.23m)

BEDROOM 9' x 5' 5" (2.74m x 1.65m)

BATHROOM 10' 0" x 8' 2" (3.05m x 2.49m)