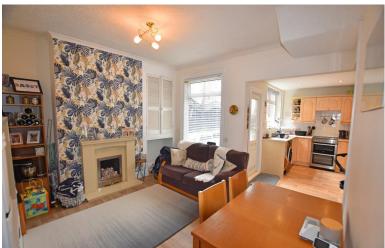

# **Property Description**

The property when briefly described comprises, entrance hall, bay fronted lounge, rear facing dining room open to the kitchen. First floor landing, three bedrooms, rear facing modern bathroom. Enclosed rear yard and store. THIS PROPERTY IS LET UNDER AN ASSURED SHORT HOLD TENANCY AGREEMENT AND THE MINIMUM TERM OF OCCUPANCY EITHER SIX OR TWELVE MONTHS. APPLICATIONS, FOR TENANTS (OVER 18) AND GUARANTORS ARE ALL SUBJECT TO CREDIT REFERENCING. DEPOSIT REQUIRED IS EQUIVALENT TO FIVE WEEKS RENT.

## **GROUND FLOOR**

ENTRANCE PORCH

HALLWAY

LOUNGE 14' 6" x 12' 2" (4.42m x 3.71m)

DINING AREA 13' 2" x 12' (4.01 m x 3.66 m)

KITCHEN AREA 10' 0" x 8' 3" (3.05m x 2.51m)