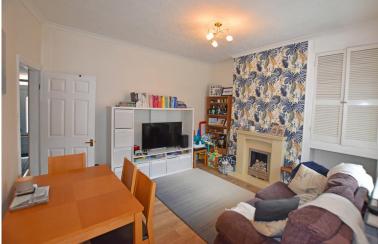

# **Property Description**

The property when briefly described comprises, entrance hall, bay fronted lounge, rear facing dining room open to the kitchen. First floor landing, three bedrooms, rear facing modern bathroom. Enclosed rear yard and store. THIS PROPERTY IS LET UNDER AN ASSURED SHORT HOLD TENANCY AGREEMENT AND THE MINIMUM TERM OF OCCUPANCY EITHER SIX OR TWELVE MONTHS. APPLICATIONS, FOR TENANTS (OVER 18) AND GUARANTORS ARE ALL SUBJECT TO CREDIT REFERENCING. DEPOSIT REQUIRED IS EQUIVALENT TO FIVE WEEKS RENT.

## **GROUND FLOOR**

ENTRANCE PORCH

HALLWAY

LOUNGE 14' 6" x 12' 2" (4.42m x 3.71m)

DINING AREA 13' 2" x 12' (4.01 m x 3.66 m)

KITCHEN AREA 10' 0" x 8' 3" (3.05m x 2.51m)