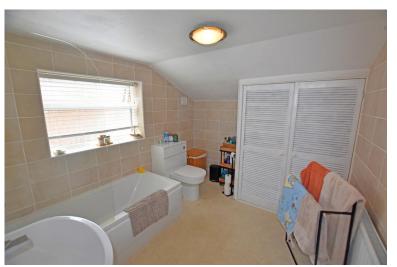

# **Property Description**

The property when briefly described comprises, entrance hall, bay fronted lounge, rear facing dining room open to the kitchen. First floor landing, three bedrooms, rear facing modern bathroom. Enclosed rear yard and store. THIS PROPERTY IS LET UNDER AN ASSURED SHORT HOLD TENANCY AGREEMENT AND THE MINIMUM TERM OF OCCUPANCY EITHER SIX OR TWELVE MONTHS. APPLICATIONS, FOR TENANTS (OVER 18) AND GUARANTORS ARE ALL SUBJECT TO CREDIT REFERENCING. DEPOSIT REQUIRED IS EQUIVALENT TO FIVE WEEKS RENT.

### **FIRST FLOOR**

**LANDING** 

BEDROOM 12' 2" x 10' 4" (3.71m x 3.15m)

BEDROOM 12' x 10' 7" (3.66m x 3.23m)

BEDROOM 9' x 5' 5" (2.74m x 1.65m)

BATHROOM 10' 0" x 8' 2" (3.05m x 2.49m)