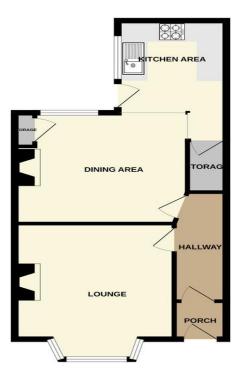

#### 26 Beechville Avenue, Scarborough, YO12 7NG

GROUND FLOOR 477 sq.ft. (44.3 sq.m.) approx. 1ST FLOOR 464 sq.ft. (43.1 sq.m.) approx.

White every attempt has been made to ensure the accuracy of the flooppian contained here, measurement which is a superior of the flooppian contained here. The superior of the contained here, measurement or mission or mis-statement. This plan is for illustrative purposes only and should be used as such by say prospective purposes. The sea for their operation of the contained here. The sea for their operation of the contained here.

## **GROUND FLOOR**

ENTRANCE PORCH

HALLWAY

LOUNGE 14' 6" x 12' 2" (4.42m x 3.71m)

DINING AREA 13' 2" x 12' (4.01 m x 3.66 m)

KITCHEN AREA 10' 0" x 8' 3" (3.05m x 2.51m)