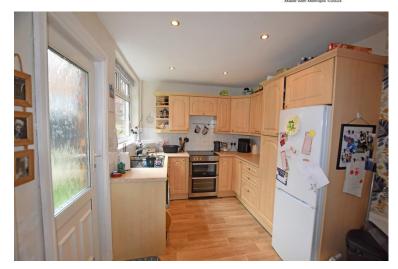

# **Property Description**

The property when briefly described comprises, entrance hall, bay fronted lounge, rear facing dining room open to the kitchen. First floor landing, three bedrooms, rear facing modern bathroom. Enclosed rear yard and store. THIS PROPERTY IS LET UNDER AN ASSURED SHORT HOLD TENANCY AGREEMENT AND THE MINIMUM TERM OF OCCUPANCY EITHER SIX OR TWELVE MONTHS. APPLICATIONS, FOR TENANTS (OVER 18) AND GUARANTORS ARE ALL SUBJECT TO CREDIT REFERENCING. DEPOSIT REQUIRED IS EQUIVALENT TO FIVE WEEKS RENT.

## **GROUND FLOOR**

ENTRANCE PORCH

HALLWAY

LOUNGE 14' 6" x 12' 2" (4.42m x 3.71m)

DINING AREA 13' 2" x 12' (4.01 m x 3.66 m)

KITCHEN AREA 10' 0" x 8' 3" (3.05m x 2.51m)