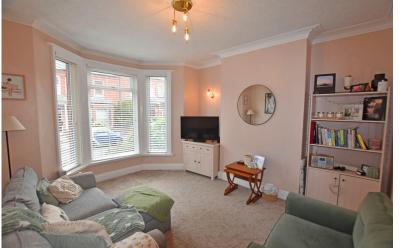

## **GROUND FLOOR**

ENTRANCE PORCH

HALLWAY

LOUNGE 14' 6" x 12' 2" (4.42m x 3.71m)

DINING AREA 13' 2" x 12' (4.01 m x 3.66 m)

KITCHEN AREA 10' 0" x 8' 3" (3.05m x 2.51m)