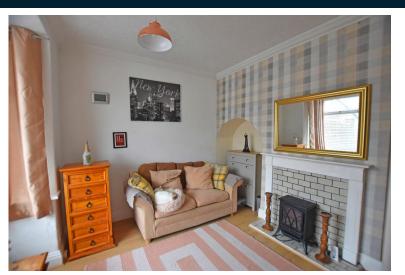

# **Property Description**

The property when briefly described comprises, entrance porch, dual aspect bay fronted lounge, further bay fronted sitting room and an open plan kitchen diner to the ground floor. On the first floor are two double bedrooms and house bathroom. the property sits on an elevated plot away from the road offering an extra layer of privacy. To the rear of the property is a recently upgraded low maintenance garden with two block paved seating areas, recently constructed workshop with light and power connected, gated access to the rear carriageway.

## **GROUND FLOOR**

PORCH

LOUNGE 16' x 15' (4.88m x 4.57m) max

SITTING ROOM 12' x 13' (3.66m x 3.96m) max into bay

KITCHEN/DINER 15' x 12' (4.57m x 3.66m)