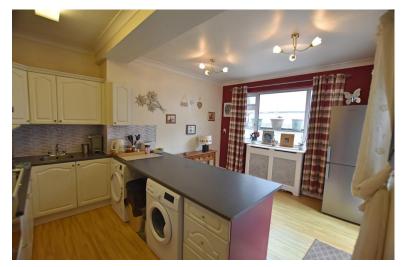

# **Property Description**

The property when briefly described comprises, entrance porch, dual aspect bay fronted lounge, further bay fronted sitting room and an open plan kitchen diner to the ground floor. On the first floor are two double bedrooms and house bathroom. the property sits on an elevated plot away from the road offering an extra layer of privacy. To the rear of the property is a recently upgraded low maintenance garden with two block paved seating areas, recently constructed workshop with light and power connected, gated access to the rear carriageway.

## **GROUND FLOOR**

PORCH

LOUNGE 16' x 15' (4.88m x 4.57m) max

SITTING ROOM 12' x 13' (3.66m x 3.96m) max into bay

KITCHEN/DINER 15' x 12' (4.57m x 3.66m)