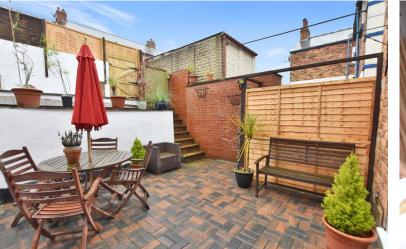

# **Property Description**

The property when briefly described comprises, entrance porch, dual aspect bay fronted lounge, further bay fronted sitting room and an open plan kitchen diner to the ground floor. On the first floor are two double bedrooms and house bathroom. the property sits on an elevated plot away from the road offering an extra layer of privacy. To the rear of the property is a recently upgraded low maintenance garden with two block paved seating areas, recently constructed workshop with light and power connected, gated access to the rear carriageway.

### **OUTSIDE**

**GARDENS** 

WORKSHOP

 $10' \times 7'$  (3.05m × 2.13m) Light and power connected.