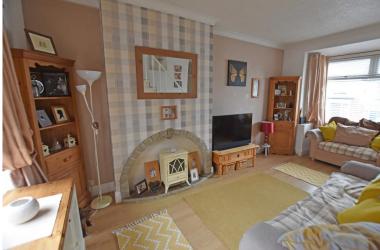

# **Property Description**

The property when briefly described comprises, entrance porch, dual aspect bay fronted lounge, further bay fronted sitting room and an open plan kitchen diner to the ground floor. On the first floor are two double bedrooms and house bathroom. the property sits on an elevated plot away from the road offering an extra layer of privacy. To the rear of the property is a recently upgraded low maintenance garden with two block paved seating areas, recently constructed workshop with light and power connected, gated access to the rear carriageway.

## **GROUND FLOOR**

PORCH

LOUNGE 16' x 15' (4.88m x 4.57m) max

SITTING ROOM 12' x 13' (3.66m x 3.96m) max into bay

KITCHEN/DINER 15' x 12' (4.57m x 3.66m)