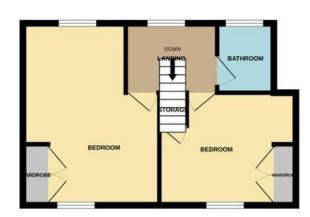

TOTAL FLOOR AREA: 946 sq.ft. (87.9 sq.m.) approx.

Whilst every attempt has been made to ensure the accuracy of the floorplan contained here, measurement of doors, windows, rooms and any other titems are approximate and no responsibility is taken for any error omission or mis-statement. This plan is for illustrative purposes only and should be used as such by any prospective purchaser. The services, systems and appliances shown have not been tested and no guarante as to their operability or efficiency can be given.

### **FIRST FLOOR**

LANDING

BEDROOM 16' x 12' (4.88m x 3.66m) max

BEDROOM 12' x 10' (3.66m x 3.05m) max

BATHROOM