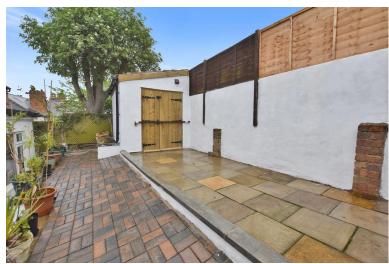

# **Property Description**

The property when briefly described comprises, entrance porch, dual aspect bay fronted lounge, further bay fronted sitting room and an open plan kitchen diner to the ground floor. On the first floor are two double bedrooms and house bathroom. the property sits on an elevated plot away from the road offering an extra layer of privacy. To the rear of the property is a recently upgraded low maintenance garden with two block paved seating areas, recently constructed workshop with light and power connected, gated access to the rear carriageway.

### **OUTSIDE**

**GARDENS** 

WORKSHOP

 $10' \times 7'$  (3.05m × 2.13m) Light and power connected.