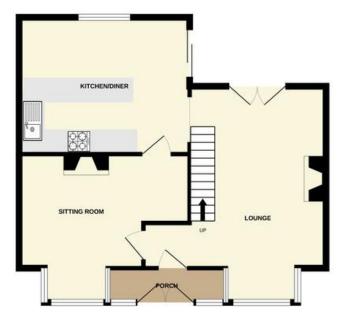

TIPPLE UNDERWOOD ESTATE AGENTS

3 Coldyhill Lane, Scarborough, North Yorkshire, YO12 6SF CONTACT

www.tippleunderwood.co.uk 01723 350299 mail@tippleunderwood.co.uk

Agents Note: Whilst every care has been taken to prepare these sales particulars, they are or guidance purposes only. All measurements are approximate are for general guidance purposes only and whilst every care has been taken to ensure their accuracy, they should not be relied upon and notential buyers are advised to recherk the measurements. GROUND FLOOR 575 sq.ft. (53.4 sq.m.) approx.

## **GROUND FLOOR**

PORCH

LOUNGE 16' x 15' (4.88m x 4.57m) max

SITTING ROOM 12' x 13' (3.66m x 3.96m) max into bay

KITCHEN/DINER 15' x 12' (4.57m x 3.66m)