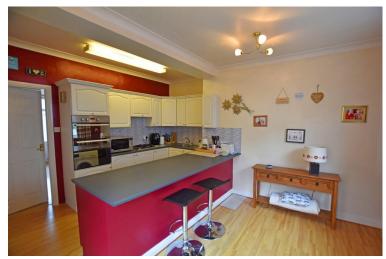

# **Property Description**

The property when briefly described comprises, entrance porch, dual aspect bay fronted lounge, further bay fronted sitting room and an open plan kitchen diner to the ground floor. On the first floor are two double bedrooms and house bathroom. the property sits on an elevated plot away from the road offering an extra layer of privacy. To the rear of the property is a recently upgraded low maintenance garden with two block paved seating areas, recently constructed workshop with light and power connected, gated access to the rear carriageway.

## **GROUND FLOOR**

PORCH

LOUNGE 16' x 15' (4.88m x 4.57m) max

SITTING ROOM 12' x 13' (3.66m x 3.96m) max into bay

KITCHEN/DINER 15' x 12' (4.57m x 3.66m)