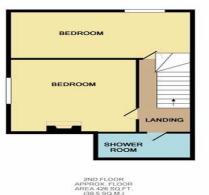

# III Scalby Road, Scarborough, YO12 5QL

1ST FLOOR APPROX, FLOOR AREA 711 SQ.FT. (66.0 SQ.M.)

### SECOND FLOOR

BATHROOM 11' 3" x 9' 9" (3.43m x 2.97m)

BEDROOM 8' x 5' 9" (2.44m x 1.75m)

BEDROOM 10' 3" x 6' 9" (3.12m x 2.06m)

BEDROOM 12' 6" x 12' 3" (3.81m x 3.73m)

BEDROOM 16' 9" x 11' 9" (5.11m x 3.58m)

#### SHOWER ROOM

BEDROOM 18' 9" x 8' 3" (5.72m x 2.51m)

BEDROOM 12' 9" x 12' 9" (3.89m x 3.89m)

LANDING