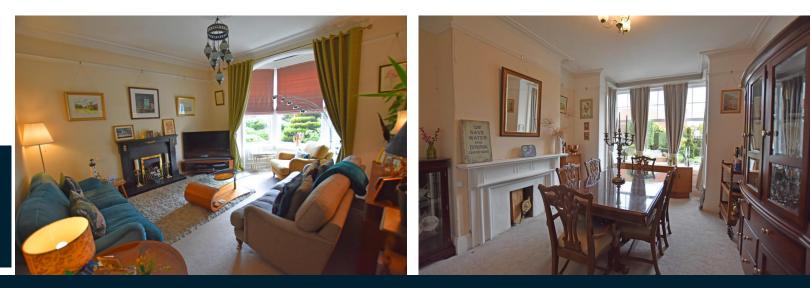

# **Property Description**

The property when briefly described comprises, entrance lobby, hallway, bay fronted lounge, large dining room, breakfast kitchen, rear storage and utility to the ground floor. On the first floor are four bedrooms and family bathroom. On the second floor are two further double bedrooms and shower room. Well maintained tiered gardens offering various seating areas to enjoy the sun throughout the day. To the rear of the garden is a workshop and large parking area accessed via Osborne Park.

### FIRST FLOOR

CONSERVATORY 12' x 8' (3.66m x 2.44m)

REAR VESTIBULE/UTILITY

KITCHEN/BREAKFAST ROOM 18' 3" x 11' 3" (5.56m x 3.43m)

DINING ROOM 15' 3" x 12' 3" (4.65m x 3.73m)

LOUNGE 16' 6" × 14' (5.03m × 4.27m)