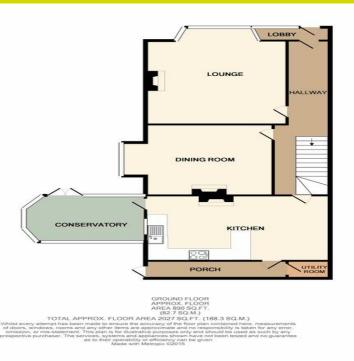

# GROUND FLOOR

### FIRST FLOOR

CONSERVATORY 12' x 8' (3.66m x 2.44m)

REAR VESTIBULE/UTILITY

KITCHEN/BREAKFAST ROOM 18' 3" x 11' 3" (5.56m x 3.43m)

DINING ROOM 15' 3" x 12' 3" (4.65m x 3.73m)

LOUNGE 16' 6" × 14' (5.03m × 4.27m)

HALLWAY

LOBBY

PARKING

WORKSHOP

GARDENS

### OUTSIDE