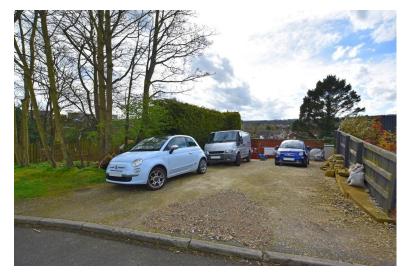

# **Property Description**

The property when briefly described comprises, entrance lobby, hallway, bay fronted lounge, large dining room, breakfast kitchen, rear storage and utility to the ground floor. On the first floor are four bedrooms and family bathroom. On the second floor are two further double bedrooms and shower room. Well maintained tiered gardens offering various seating areas to enjoy the sun throughout the day. To the rear of the garden is a workshop and large parking area accessed via Osborne Park.

PARKING

WORKSHOP

GARDENS