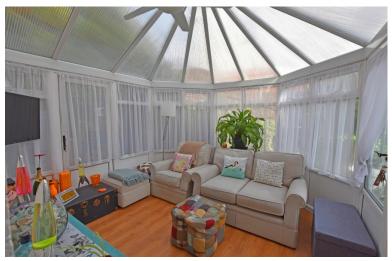

### FIRST FLOOR

CONSERVATORY 12' x 8' (3.66m x 2.44m)

REAR VESTIBULE/UTILITY

KITCHEN/BREAKFAST ROOM 18' 3" x 11' 3" (5.56m x 3.43m)

DINING ROOM 15' 3" x 12' 3" (4.65m x 3.73m)

LOUNGE 16' 6" × 14' (5.03m × 4.27m)