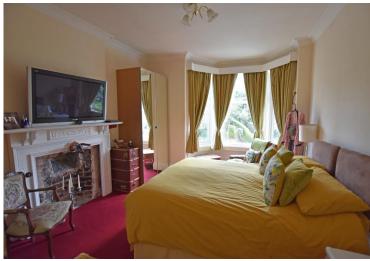

#### SHOWER ROOM

BEDROOM 18' 9" x 8' 3" (5.72m x 2.51m)

BEDROOM 12' 9" x 12' 9" (3.89m x 3.89m)

LANDING

### SECOND FLOOR

BATHROOM 11' 3" x 9' 9" (3.43m x 2.97m)

BEDROOM 8' x 5' 9" (2.44m x 1.75m)

BEDROOM 10' 3" x 6' 9" (3.12m x 2.06m)

BEDROOM 12' 6" x 12' 3" (3.81m x 3.73m)

BEDROOM 16' 9" x 11' 9" (5.11m x 3.58m)