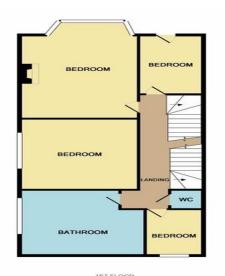

### FIRST FLOOR

CONSERVATORY 12' x 8' (3.66m x 2.44m)

REAR VESTIBULE/UTILITY

KITCHEN/BREAKFAST ROOM 18' 3" x 11' 3" (5.56m x 3.43m)

DINING ROOM 15' 3" x 12' 3" (4.65m x 3.73m)

LOUNGE 16' 6" × 14' (5.03m × 4.27m)

#### SHOWER ROOM

BEDROOM 18' 9" x 8' 3" (5.72m x 2.51m)

BEDROOM 12' 9" x 12' 9" (3.89m x 3.89m)

LANDING

### SECOND FLOOR

BATHROOM 11' 3" x 9' 9" (3.43m x 2.97m)

BEDROOM 8' x 5' 9" (2.44m x 1.75m)

BEDROOM 10' 3" x 6' 9" (3.12m x 2.06m)

BEDROOM 12' 6" x 12' 3" (3.81m x 3.73m)

BEDROOM 16' 9" x 11' 9" (5.11m x 3.58m)

LANDING