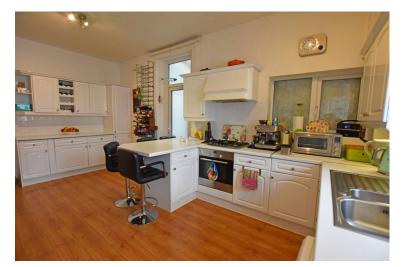

### FIRST FLOOR

CONSERVATORY 12' x 8' (3.66m x 2.44m)

REAR VESTIBULE/UTILITY

KITCHEN/BREAKFAST ROOM 18' 3" x 11' 3" (5.56m x 3.43m)

DINING ROOM 15' 3" x 12' 3" (4.65m x 3.73m)

LOUNGE 16' 6" × 14' (5.03m × 4.27m)

# **Property Description**

The property when briefly described comprises, entrance lobby, hallway, bay fronted lounge, large dining room, breakfast kitchen, rear storage and utility to the ground floor. On the first floor are four bedrooms and family bathroom. On the second floor are two further double bedrooms and shower room. Well maintained tiered gardens offering various seating areas to enjoy the sun throughout the day. To the rear of the garden is a workshop and large parking area accessed via Osborne Park.