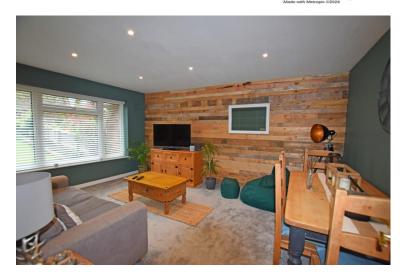

## **GROUND FLOOR**

UTILITY PORCH 6' 9" x 5' 3" (2.06m x 1.6m)

HALLWAY

LIVING ROOM 15' 8" x 11' 8" (4.78m x 3.56m)

KITCHEN 9' 2" × 8' 9" (2.79m × 2.67m)

BEDROOM 11' 8" x 9' 9" (3.56m x 2.97m)

BEDROOM 8' 9" x 6' 9" (2.67m x 2.06m)