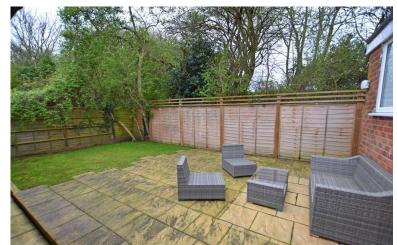

panticulars, may are or guidance purposes only. All measurements are approximate are for general guidance purposes only and whilst every care has been taken to ensure their accuracy, they should not be relied upon and potential buyers are advised to recheck the measurements

## 3 Princess Close, Newby, Scarborough, YO12 6SL

GROUND FLOOR 565 sq.ft. (52.5 sq.m.) approx.



TOTAL FLOOR AREA: 565 sq.ft. (52.5 sq.m.) approx.

Whilst every attempt has been made to ensure the accuracy of the flooppian contained here, measurement and the sq. of the sq.



## **Property Description**

The bungalow when briefly described comprises, utility entrance porch, hallway, modern kitchen, well-proportioned reception room, two bedrooms, modern bathroom, low maintenance gardens, driveway and garage.











## **GROUND FLOOR**

UTILITY PORCH 6' 9" x 5' 3" (2.06m x 1.6m)

HALLWAY

LIVING ROOM 15' 8" x 11' 8" (4.78m x 3.56m)

KITCHEN 9' 2" × 8' 9" (2.79m × 2.67m)

BEDROOM 11' 8" x 9' 9" (3.56m x 2.97m)

BEDROOM 8' 9" x 6' 9" (2.67m x 2.06m)

BATHROOM 5' 8" x 5' 4" (I.73m x I.63m)

## **OUTSIDE**

GARAGE

GARDENS