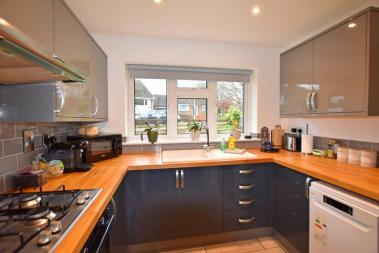

## **Property Description**

The bungalow when briefly described comprises, utility entrance porch, hallway, modern kitchen, well-proportioned reception room, two bedrooms, modern bathroom, low maintenance gardens, driveway and garage.

## **GROUND FLOOR**

UTILITY PORCH 6' 9" x 5' 3" (2.06m x 1.6m)

HALLWAY

LIVING ROOM 15' 8" x 11' 8" (4.78m x 3.56m)

KITCHEN 9' 2" × 8' 9" (2.79m × 2.67m)

BEDROOM 11' 8" x 9' 9" (3.56m x 2.97m)

BEDROOM 8' 9" x 6' 9" (2.67m x 2.06m)