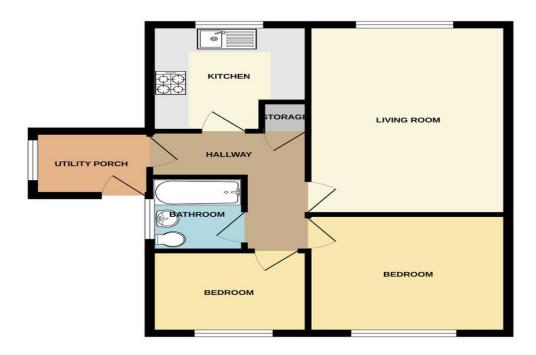

## 3 Princess Close, Newby, Scarborough, YO12 6SL

GROUND FLOOR 565 sq.ft. (52.5 sq.m.) approx.

TOTAL FLOOR AREA: 565 sq.ft. (52.5 sq.m.) approx.

Whilst every attempt has been made to ensure the accuracy of the flooppian contained here, measurement and the sq. of the sq.

## **GROUND FLOOR**

UTILITY PORCH 6' 9" x 5' 3" (2.06m x 1.6m)

HALLWAY

LIVING ROOM 15' 8" x 11' 8" (4.78m x 3.56m)

KITCHEN 9' 2" × 8' 9" (2.79m × 2.67m)

BEDROOM 11' 8" x 9' 9" (3.56m x 2.97m)

BEDROOM 8' 9" x 6' 9" (2.67m x 2.06m)

BATHROOM 5' 8" x 5' 4" (I.73m x I.63m)

## **OUTSIDE**

GARAGE

GARDENS