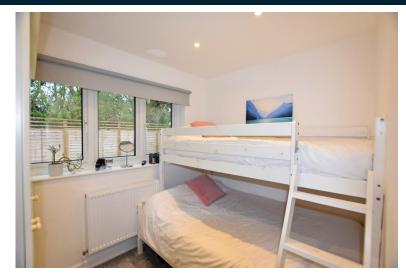

## **GROUND FLOOR**

UTILITY PORCH 6' 9" x 5' 3" (2.06m x 1.6m)

HALLWAY

LIVING ROOM 15' 8" x 11' 8" (4.78m x 3.56m)

KITCHEN 9' 2" × 8' 9" (2.79m × 2.67m)

BEDROOM 11' 8" x 9' 9" (3.56m x 2.97m)

BEDROOM 8' 9" x 6' 9" (2.67m x 2.06m)