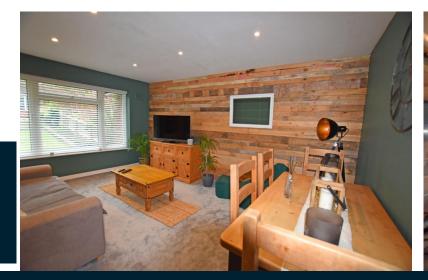

## **GROUND FLOOR**

UTILITY PORCH 6' 9" x 5' 3" (2.06m x 1.6m)

HALLWAY

LIVING ROOM 15' 8" x 11' 8" (4.78m x 3.56m)

KITCHEN 9' 2" × 8' 9" (2.79m × 2.67m)

BEDROOM 11' 8" x 9' 9" (3.56m x 2.97m)

BEDROOM 8' 9" x 6' 9" (2.67m x 2.06m)