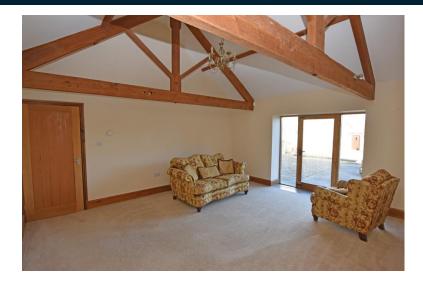

# **Property Description**

North Barn is a modern four bedroom barn conversion, with beautiful well-appointed rooms, modern fittings, exposed beams, stone floors, two bathrooms, 32ft reception room and some sea views. West cottage is attached at the rear in a courtyard setting, with two double bedrooms, modern four piece bathroom, dining kitchen and separate living room. Both properties enjoy low maintenance grounds and three parking spaces at the front of north barn.

#### **FIRST FLOOR**

LIVING ROOM 32' 4" x 19' 5" (9.86m x 5.92m)

KITCHEN/BREAKFAST ROOM 19' 4" x 10' 9" (5.89m x 3.28m)

SHOWER ROOM 7' 8" x 5' 8" (2.34m x 1.73m)

UTILITY ROOM 7' 5" x 5' 7" (2.26m x 1.7m)

19' 7" x 16' 7" (5.97m x 5.05m)