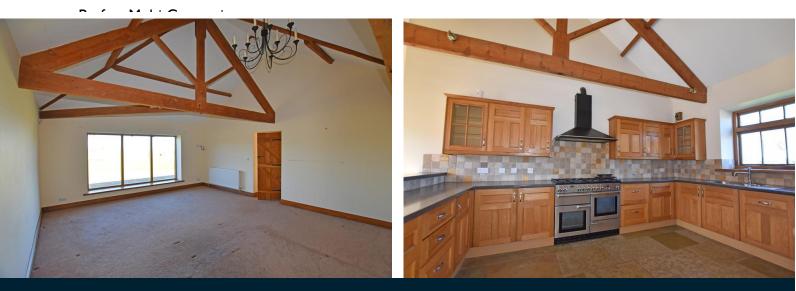

# **Property Description**

North Barn is a modern four bedroom barn conversion, with beautiful well-appointed rooms, modern fittings, exposed beams, stone floors, two bathrooms, 32ft reception room and some sea views. West cottage is attached at the rear in a courtyard setting, with two double bedrooms, modern four piece bathroom, dining kitchen and separate living room. Both properties enjoy low maintenance grounds and three parking spaces at the front of north barn.

#### **FIRST FLOOR**

LIVING ROOM 32' 4" x 19' 5" (9.86m x 5.92m)

KITCHEN/BREAKFAST ROOM 19' 4" x 10' 9" (5.89m x 3.28m)

SHOWER ROOM 7' 8" x 5' 8" (2.34m x 1.73m)

UTILITY ROOM 7' 5" x 5' 7" (2.26m x 1.7m)

19' 7" x 16' 7" (5.97m x 5.05m)