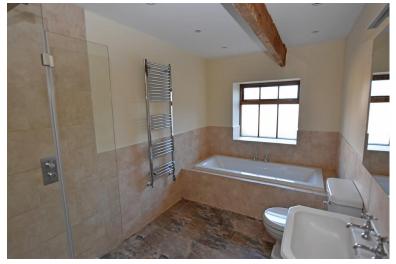

# **Property Description**

North Barn is a modern four bedroom barn conversion, with beautiful well-appointed rooms, modern fittings, exposed beams, stone floors, two bathrooms, 32ft reception room and some sea views. West cottage is attached at the rear in a courtyard setting, with two double bedrooms, modern four piece bathroom, dining kitchen and separate living room. Both properties enjoy low maintenance grounds and three parking spaces at the front of north barn.

#### OUTSIDE

BATHROOM 12' 9" x 7' 1" (3.89m x 2.16m)

BEDROOM 12' 9" x 9' 6" (3.89m x 2.9m)

BEDROOM 16' 7" x 11' 9" (5.05m x 3.58m)

HALLWAY

LIVING ROOM 16' 7" x 14' 5" (5.05m x 4.39m)

KITCHEN/DINER 16' 7" x 11' 6" (5.05m x 3.51m)

### OUTSIDE

BATHROOM 11' x 7'6" (3.35m x 2.29m)

BEDROOM 9' 8" x 7' 9" (2.95m x 2.36m)

BEDROOM 13' 1" x 10' 4" (3.99m x 3.15m)

BEDROOM 13' 4" x 11' 3" (4.06m x 3.43m)

LANDING