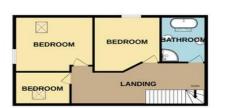

### OUTSIDE

BATHROOM 11' x 7'6" (3.35m x 2.29m)

BEDROOM 9' 8" x 7' 9" (2.95m x 2.36m)

BEDROOM 13' 1" x 10' 4" (3.99m x 3.15m)

BEDROOM 13' 4" x 11' 3" (4.06m x 3.43m)

LANDING