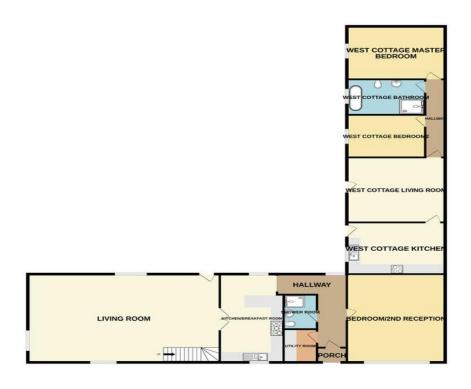

#### North Barn & West Cottage, Main Road, Aislaby, Whitby, YO21 ITQ

GROUND FLOOR 2290 sq.ft. (212.8 sq.m.) approx. 1ST FLOOR 634 sq.ft. (58.9 sq.m.) approx

TOTAL FLOOR AREA: 2924 sq.ft. (271.7 sq.m.) approx. Whist every attempt has been made to ensure the accuracy of the Boorplan contained here, measurement of doors, wholeway, rooms and any other items are approximate and no responsibility is taken for any error, omission or mis-statement. This plan is for illustrative purposes only and should be used as such by any prospective purchaser. The services, systems and applicance sition have not been tested and no guarante

#### OUTSIDE

BATHROOM 12' 9" x 7' 1" (3.89m x 2.16m)

BEDROOM 12' 9" x 9' 6" (3.89m x 2.9m)

BEDROOM 16' 7" x 11' 9" (5.05m x 3.58m)

HALLWAY

LIVING ROOM 16' 7" x 14' 5" (5.05m x 4.39m)

KITCHEN/DINER 16' 7" x 11' 6" (5.05m x 3.51m)

#### **GROUND FLOOR**

#### WEST COTTAGE

COVERED PARKING

PARKING

GARDEN

#### **FIRST FLOOR**

LIVING ROOM 32' 4" x 19' 5" (9.86m x 5.92m)

KITCHEN/BREAKFAST ROOM 19' 4" x 10' 9" (5.89m x 3.28m)

SHOWER ROOM 7' 8" x 5' 8" (2.34m x 1.73m)

UTILITY ROOM 7' 5" x 5' 7" (2.26m x 1.7m)

19' 7" x 16' 7" (5.97m x 5.05m)

MASTER BEDROOM/RECEPTION 2

**GROUND FLOOR** HALLWAY

NORTH BARN