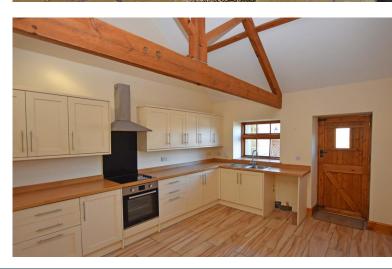

# **Property Description**

North Barn is a modern four bedroom barn conversion, with beautiful well-appointed rooms, modern fittings, exposed beams, stone floors, two bathrooms, 32ft reception room and some sea views. West cottage is attached at the rear in a courtyard setting, with two double bedrooms, modern four piece bathroom, dining kitchen and separate living room. Both properties enjoy low maintenance grounds and three parking spaces at the front of north barn.

#### **FIRST FLOOR**

LIVING ROOM 32' 4" x 19' 5" (9.86m x 5.92m)

KITCHEN/BREAKFAST ROOM 19' 4" x 10' 9" (5.89m x 3.28m)

SHOWER ROOM 7' 8" x 5' 8" (2.34m x 1.73m)

UTILITY ROOM 7' 5" x 5' 7" (2.26m x 1.7m)

19' 7" x 16' 7" (5.97m x 5.05m)