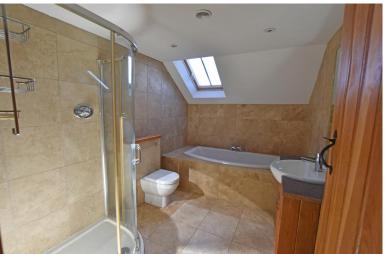

# **Property Description**

North Barn is a modern four bedroom barn conversion, with beautiful well-appointed rooms, modern fittings, exposed beams, stone floors, two bathrooms, 32ft reception room and some sea views. West cottage is attached at the rear in a courtyard setting, with two double bedrooms, modern four piece bathroom, dining kitchen and separate living room. Both properties enjoy low maintenance grounds and three parking spaces at the front of north barn.

#### OUTSIDE

BATHROOM 12' 9" x 7' 1" (3.89m x 2.16m)

BEDROOM 12' 9" x 9' 6" (3.89m x 2.9m)

BEDROOM 16' 7" x 11' 9" (5.05m x 3.58m)

HALLWAY

LIVING ROOM 16' 7" x 14' 5" (5.05m x 4.39m)

KITCHEN/DINER 16' 7" x 11' 6" (5.05m x 3.51m)

### OUTSIDE

BATHROOM 11' x 7'6" (3.35m x 2.29m)

BEDROOM 9' 8" x 7' 9" (2.95m x 2.36m)

BEDROOM 13' 1" x 10' 4" (3.99m x 3.15m)

BEDROOM 13' 4" x 11' 3" (4.06m x 3.43m)

LANDING