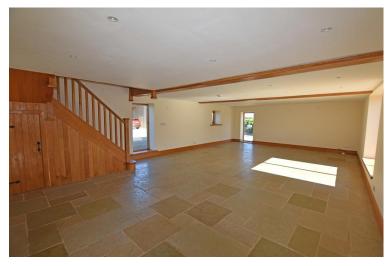

# **Property Description**

North Barn is a modern four bedroom barn conversion, with beautiful well-appointed rooms, modern fittings, exposed beams, stone floors, two bathrooms, 32ft reception room and some sea views. West cottage is attached at the rear in a courtyard setting, with two double bedrooms, modern four piece bathroom, dining kitchen and separate living room. Both properties enjoy low maintenance grounds and three parking spaces at the front of north barn.

#### **FIRST FLOOR**

LIVING ROOM 32' 4" x 19' 5" (9.86m x 5.92m)

KITCHEN/BREAKFAST ROOM 19' 4" x 10' 9" (5.89m x 3.28m)

SHOWER ROOM 7' 8" x 5' 8" (2.34m x 1.73m)

UTILITY ROOM 7' 5" x 5' 7" (2.26m x 1.7m)

19' 7" x 16' 7" (5.97m x 5.05m)