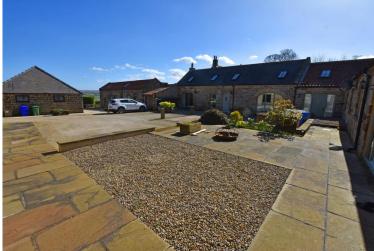

# **Property Description**

North Barn is a modern four bedroom barn conversion, with beautiful well-appointed rooms, modern fittings, exposed beams, stone floors, two bathrooms, 32ft reception room and some sea views. West cottage is attached at the rear in a courtyard setting, with two double bedrooms, modern four piece bathroom, dining kitchen and separate living room. Both properties enjoy low maintenance grounds and three parking spaces at the front of north barn.

#### WEST COTTAGE

COVERED PARKING

PARKING

GARDEN