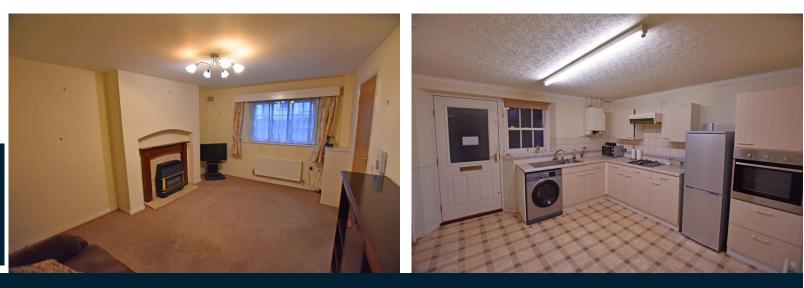

# **Property Description**

The property when briefly described comprises, entrance hall, front facing living room, rear facing kitchen diner and ground floor shower room. First floor landing, Master bedroom, bathroom and further bedroom. Gas central heating and covered patio area at the rear.

#### **GROUND FLOOR**

ENTRANCE HALL

LOUNGE 15' 8" x 11' 4" (4.78m x 3.45m)

KITCHEN/DINER | | ' 3" x | | ' 4" (3.43m x 3.45m)

SHOWER ROOM