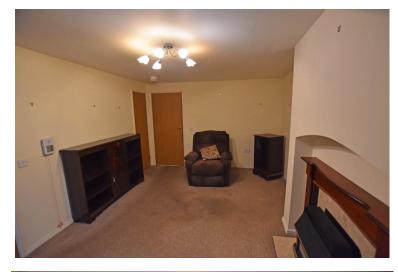

#### **GROUND FLOOR**

ENTRANCE HALL

LOUNGE 15' 8" x 11' 4" (4.78m x 3.45m)

KITCHEN/DINER | | ' 3" x | | ' 4" (3.43m x 3.45m)

SHOWER ROOM