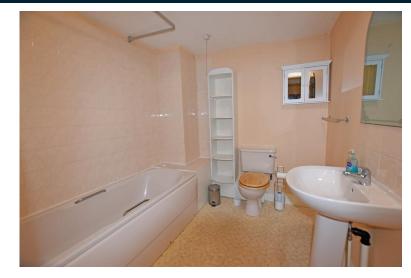

#### FIRST FLOOR

LANDING

MASTER BEDROOM 15' 8" x 14' 6" (4.78m x 4.42m) into recess

BEDROOM I I' 5" x 7' 8" (3.48m x 2.34m)

BATHROOM