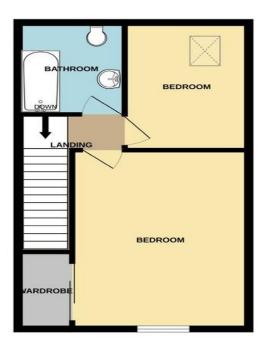

## 12 Scalby Road, Scarborough, YO12 5QB

GROUND FLOOR 384 sq.ft. (35.7 sq.m.) approx.

1ST FLOOR 391 sq.ft. (36.3 sq.m.) approx.

#### FIRST FLOOR

LANDING

MASTER BEDROOM 15' 8" x 14' 6" (4.78m x 4.42m) into recess

BEDROOM I I' 5" x 7' 8" (3.48m x 2.34m)

BATHROOM