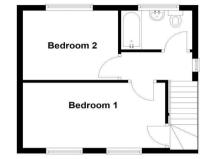

32 LANCASTER WAY, BRAINTREE CM7

OFFERS IN EXCESS OF £270,000

2 Bedrooms | 1 Bathrooms | 1 Receptions

### Floor Plan

Area Map

### First Floor

### **Ground Floor**



SPRINGWOOD INDUSTRIAL ESTATE

Rayne Rd



## Accommodation

- TWO DOUBLE BEDROOMS
- POTENTIAL TO EXTEND STPP
- DRIVEWAY PARKING TO FRONT
- DUAL ASPECT LOUNGE/DINER
- EASY ACCESS TO TOWN CENTRE & STATION
- IDEAL FIRST TIME PURCHASE
- OUTBUILDING
- · NO ONWARD CHAIN
- GAS CENTRAL HEATING
- UPVC DOUBLE GLAZED







## Viewing

Please contact us on 01376 386555 if you wish to arrange a viewing appointment for this property, or require further information.

# **Energy Efficiency Graph**







Phone: 01376 386555

B1256

Email: info@branocsestates.co.uk

Braintree

Website: www.branocsestates.co.uk Phoenix House 5 New Street

Braintree Essex

B1256

Map data @2025 Google

CM7 1ER

Branocs endeavour to maintain accurate depictions of properties in Virtual Tours, Floor Plans and descriptions, however, these are intended only as a quid