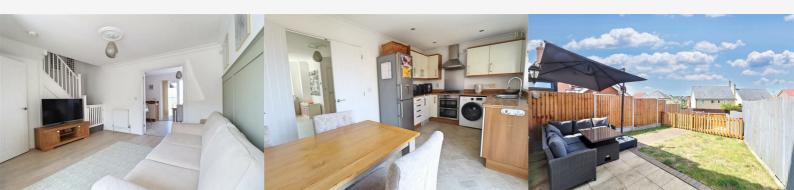

### Lounge 15'8" x 15'5" (4.78 x 4.72)

LVT flooring, double glazed window to front. stairs rising to first floor, radiator, doors to;

#### Kitchen/ Diner 15'7" x 8'11" (4.75 x 2.74)

Wall & base units with roll with edged work surfaces, stainless steel sink with mixer tap, integral double oven with hob & extractor, integral dishwasher, spaces for washing machine & fridge/freezer. double glazed window & doors to rear, LVT flooring, radiator.

#### Garden

Fully enclosed rear garden with paved patio area, tiered grass areas.