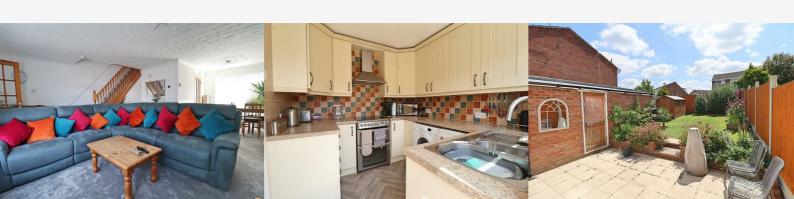

#### Lounge/ Diner 23'9" x 16'1" (7.26 x 4.92)

Carpet flooring, double glazed window to front, patio doors to rear, two under stairs storage cupboards, stairs rising to first floor, two radiators, door to;

### Kitchen 9'2" x 7'10" (2.81 x 2.41)

Vinyl flooring, matching wall & base units with edged work surfaces, stainless steel one & a half sink with mixer tap, spaces for oven, fridge & washing machine, door to garden.

#### Garden

Paved patio with steps leading up to lawn, side gate access, door to garage.