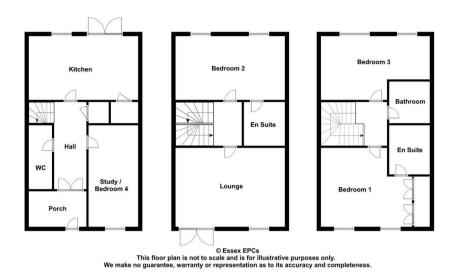

### Floor Plan

#### Accommodation

- THREE/FOUR BEDROOMS
- TOWNHOUSE
- EN-SUITE TO MASTER BEDROOM
- GARAGE EN-BLOC
- SOUGHT AFTER VILLAGE LOCATION
- STUDY/BEDROOM FOUR
- KITCHEN/DINER
- · DOUBLE GLAZED
- GOOD SIZED REAR GARDEN
- CLOSE TO AMENITIES & CRESSING STATION