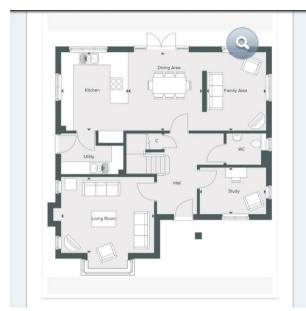

4 JASMINE DRIVE, BRAINTREE CM77

GUIDE PRICE £850,000

5 Bedrooms | 3 Bathrooms | 3 Receptions

### Floor Plan



# Area Map



#### Accommodation

- FIVE DOUBLE BEDROOMS
- TWO EN-SUITE BATHROOMS
- HEAVILY IMPROVED THROUGHOUT
- · 32' KITCHEN/FAMILY ROOM
- BEAUTIFULLY FINISHED
- SUBSTANTIAL DRIVEWAY PARKING
- GAMES ROOM
- DETACHED OFFICE/SUMMERHOUSE
- LANDSCAPED WEST FACING GARDEN
- EXCELLENT ACCESS TO THE A120 & A131

## Viewing

Please contact us on 01376 386555 if you wish to arrange a viewing appointment for this property, or require further information.

# **Energy Efficiency Graph**



|               |               |            |       |          | Τ. | Current | Potentia |
|---------------|---------------|------------|-------|----------|----|---------|----------|
| Very environm | entally frien | dly - lowe | r CO2 | emission | 75 |         |          |
| (92 plus) 🔼   |               |