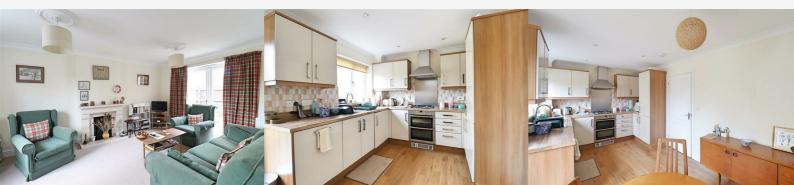

# Kitchen/ Diner 15'9" x 9'5" (4.81 x 2.89)

Laminate flooring, double glazed window & french doors to rear, wall & base units with integral double oven, washing machine, dishwasher & fridge/freezer. four ring gas hob with extractor over.

# Living Room 16'2" x 11'5" (4.95 x 3.49)

Double glazed window to front, french doors to rear, carpet flooring, gas feature fireplace.