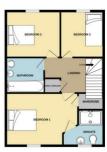

#### **FIRST FLOOR**

#### Landing

Carpet flooring, airing cupboard, doors to;

#### Bedroom One 12'5" x 11'3" (3.79 x 3.44)

Carpet flooring, radiator, double glazed window to front, fitted wardrobes, door to;

#### Ensuite

Shower enclosure, hand wash basin, WC, radiator, obscure double glazed window to front.

# Bedroom Two 10'2" x 9'3" (3.10 x 2.83)

Carpet flooring, radiator, double glazed window to rear.

#### Bedroom Three 10'1" x 6'4" (3.09 x 1.95)

Carpet flooring, radiator, double glazed window to rear.

#### Bathroom

Tiled flooring, bath, wall mounted hand wash basin, WC, radiator.