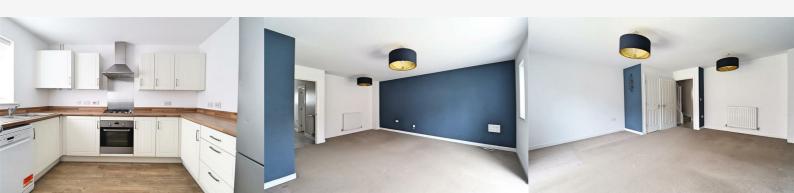

#### Kitchen 10'11" x 8'6" (3.35 x 2.60)

Wall & base units with roll edged work surfaces, one & a half stainless steel sink with mixer tap, integral oven, spaces for fridge/ freezer, washing machine & dishwasher, four ring gas hob with extractor over, double glazed window to front.

### Lounge 17'6" x 15'10" (5.35 x 4.84)

Carpet flooring, two radiators, two windows & french doors to rear, storage cupboard.