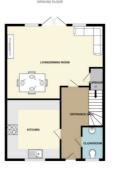

# **GROUND FLOOR**

#### **Entrance Hall**

Stairs rising to first floor, doors to;

#### Cloakroom

Wall mounted hand wash basin, WC, radiator, obscure double glazed window to front.

#### Kitchen 10'11" x 8'6" (3.35 x 2.60)

Wall & base units with roll edged work surfaces, one & a half stainless steel sink with mixer tap, integral oven, spaces for fridge/ freezer, washing machine & dishwasher, four ring gas hob with extractor over, double glazed window to front.

### Lounge 17'6" x 15'10" (5.35 x 4.84)

Carpet flooring, two radiators, two windows & french doors to rear, storage cupboard.