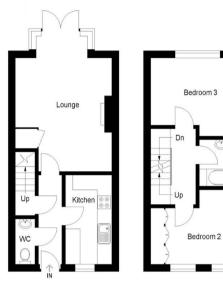

### Floor Plan

#### Accommodation

- FOUR BEDROOMS
- IMMACULATE FINISH
- CLOAKROOM
- EN-SUITE & FAMILY BATHROOM
- WALKING DISTANCE TO STATION & LOCAL AMENITIES
- AVAILABLE NOW