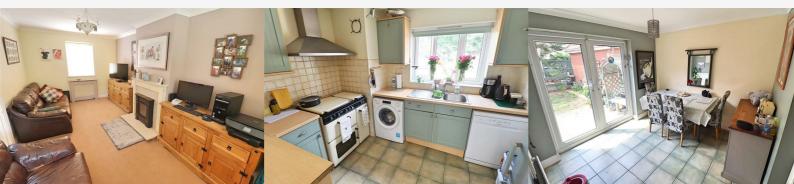

#### Dining Room 9'8" x 9'7" (2.97 x 2.94)

Tiled flooring, patio doors to rear, radiator, storage cupboard, opening to;

#### Kitchen 9'8" x 8'7" (2.95 x 2.64)

Tiled flooring, wall and base level units with roll edged work surfaces, space for Range style cooker, inset sink, spaces for washing machine, dishwasher, and low level fridge, window to front aspect

#### Living Room 18'1" x 9'8" (5.52 x 2.97)

Carpet, window to front & rear aspect, feature. fireplace, 2 x radiators