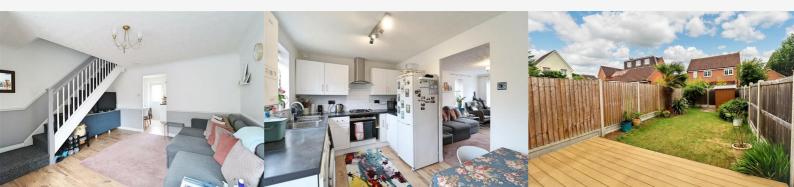

# Living Room 14'9" x 13'3" (4.52 x 4.06)

Laminate flooring, stairs to first floor, window to front aspect

## Kitchen/Diner 13'3" x 8'2" (4.06 x 2.50)

Wall and base level units, integrated oven, dining area, door to rear garden.

#### Rear Garden

Raised composite decking seating area, garden to lawn with mature borders