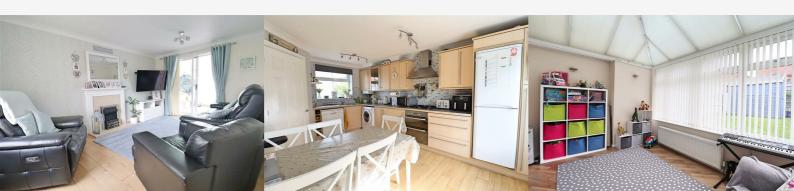

# Lounge 10'2" x 15'10" (3.122 x 4.841)

Laminate flooring, window to front, radiator, doors leading to conservatory.

#### Kitchen/Diner 15'11" x 10'4" (4.869 x 3.150)

Laminage flooring, windows to front & rear, door leading to rear hallway, wall & base units, integral oven & fridge freezer, spaces for washing machine & dishwasher.

## Conservatory

Laminate flooring, door leading to rear garden, radiator.