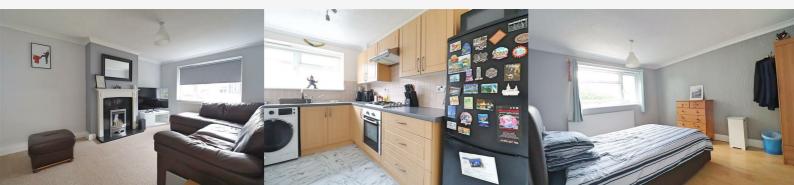

### Lounge/Diner 15'4" x 10'6" (4.68 x 3.22)

Carpet flooring, window to front, feature fireplace

#### Kitchen

Tile effect vinyl flooring, wall & base units, integrated oven with 4 ring hob with extractor over, spaces for appliances, window to font

#### Bedroom Two 10'7" x 8'10" (3.24 x 2.70)

Carpet flooring, window to rear, storage cupboard