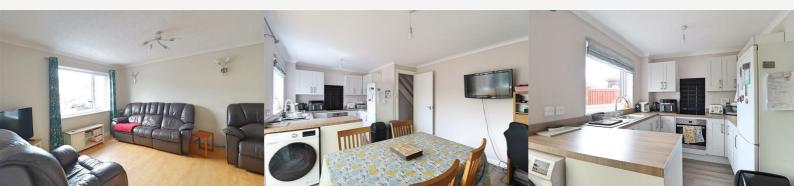

## Living Room 14'7" x 11'8" (4.47 x 3.57)

Laminate flooring, radiator, double glazed window to front aspect, storage cupboard

#### Kitchen/Diner 17'8" x 11'1" (5.39 x 3.40)

LVT flooring, double glazed window to rear aspect, patio doors to conservatory, dining space, shaker style kitchen with wall and base level units, integrated oven and four ring ceramic hob, dishwasher and washing machine space, radiator

## Conservatory 11'2" x 9'6" (3.42 x 2.91)

Laminate flooring, double glazed windows to rear aspect, door to rear garden, radiator